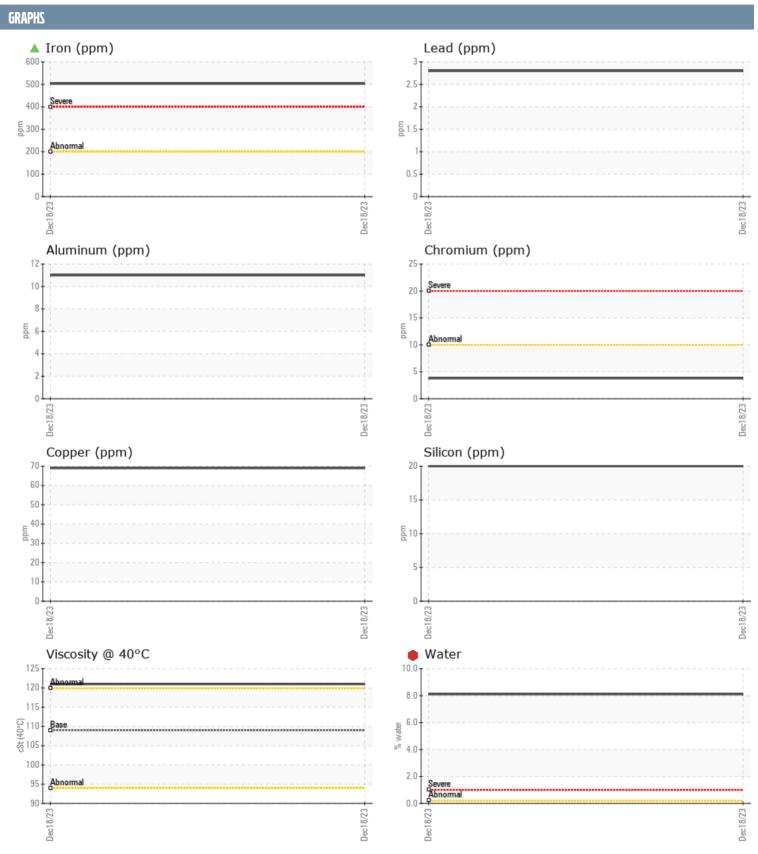

## VOLVO PENTA 3940020039 - STARBOARD IPS

Sample No: VPA059473

**Oil Type:** GEAR OIL SAE 75W90

| SAMPLE INFORMA | ATION |                   |      |  |
|----------------|-------|-------------------|------|--|
| SAMPLE INFURMA | ATIUN |                   |      |  |
| Sample Number  |       | VPA059473         | <br> |  |
| Sample Date    |       | 18 Dec 2023       | <br> |  |
| Machine Hours  |       | 609               | <br> |  |
| Oil Hours      |       | 0                 | <br> |  |
| Oil Changed    |       | N/A               | <br> |  |
| Sample Status  |       | SEVERE            | <br> |  |
| OIL CONDITION  |       |                   |      |  |
| Visc @ 40°C    | cSt   | <b>121</b>        | <br> |  |
| CONTAMINATION  |       |                   |      |  |
| Water          | %     | ● 8.11            | <br> |  |
| Silicon        | ppm   | 20                | <br> |  |
| Sodium         | ppm   | <b>▲</b> 560      | <br> |  |
| Potassium      | ppm   | 360<br><b></b> 26 | <br> |  |
|                | ррпп  |                   |      |  |
| WEAR METALS    |       |                   |      |  |
| PQ             |       | <b>43</b>         | <br> |  |
| Iron           | ppm   | ▲ 503             | <br> |  |
| Copper         | ppm   | <b>69</b>         | <br> |  |
| Lead           | ppm   | 3                 | <br> |  |
| Tin            | ppm   | 4                 | <br> |  |
| Aluminum       | ppm   | <b>11</b>         | <br> |  |
| Chromium       | ppm   | <b>4</b>          | <br> |  |
| Molybdenum     | ppm   | <b>1</b>          | <br> |  |
| Nickel         | ppm   | <b>6</b>          | <br> |  |
| Titanium       | ppm   | 0                 | <br> |  |
| Silver         | ppm   | 0                 | <br> |  |
| Manganese      | ppm   | <b>■8</b>         | <br> |  |
| Vanadium       | ppm   | 0                 | <br> |  |
| ADDITIVES      |       |                   |      |  |
| Calcium        | ppm   | <b>9</b> 6        | <br> |  |
| Magnesium      | ppm   | 99                | <br> |  |
| Zinc           | ppm   | <b>■62</b>        | <br> |  |
| Phosphorus     | ppm   | <b>■1172</b>      | <br> |  |
| Barium         | ppm   | ■0                | <br> |  |
| Boron          | ppm   | <b>231</b>        | <br> |  |
| _ 5. 5         | PP.11 | '                 |      |  |

## Diagnosis

We advise that you check for the source of water entry. We recommend that you drain the oil from the component if this has not already been done. We advise that you inspect for the source(s) of wear. We recommend an early resample to monitor this condition. Gear wear is indicated. There is a high concentration of water present in the oil. The high sodium (Na) level indicates the possible presence of salt water. The oil is no longer serviceable due to the presence of contaminants.