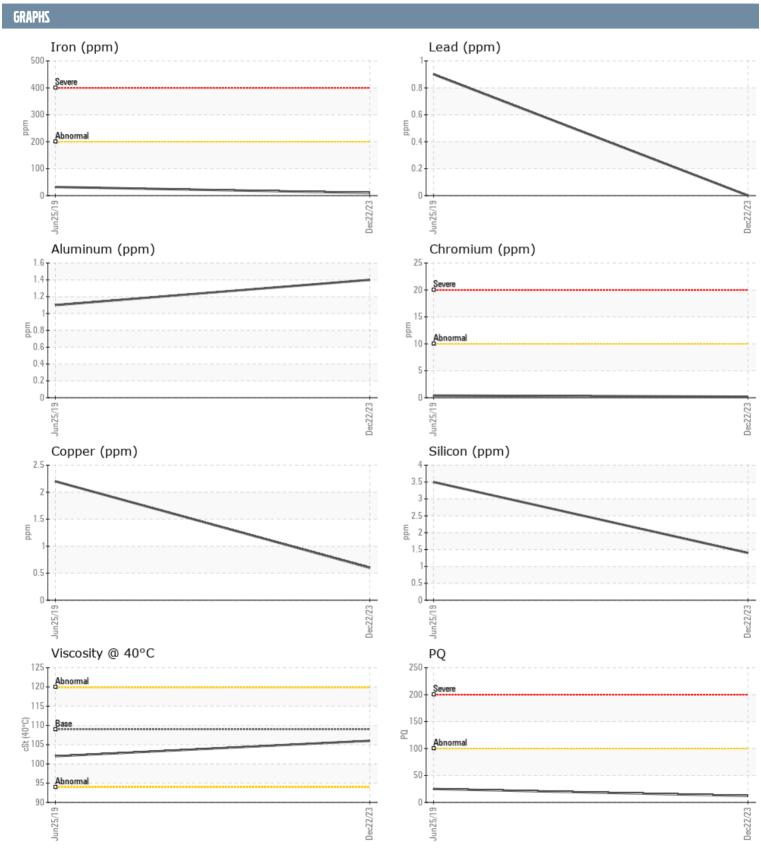

## NADINE UCIUOLI SANDRA WILSON VOLVO PENTA 3950002247 - PORT IPS

Sample No: VPA059545

**Oil Type:** GEAR OIL SAE 75W90

| CAMBLE INFORM | A TION |               |             |      |
|---------------|--------|---------------|-------------|------|
| SAMPLE INFORM | ATIUN  |               |             |      |
| Sample Number |        | VPA059545     | VPA023551   | <br> |
| Sample Date   |        | 22 Dec 2023   | 25 Jun 2019 | <br> |
| Machine Hours |        | 665           | 525         | <br> |
| Oil Hours     |        | 665           | 0           | <br> |
| Oil Changed   |        | Changed       | Not Changd  | <br> |
| Sample Status |        | NORMAL        | NORMAL      | <br> |
| OIL CONDITION |        |               |             |      |
| Visc @ 40°C   | cSt    | <b>106</b>    | 102         | <br> |
| CONTAMINATION |        |               |             |      |
| Water         | %      | NEG           | NEG         | <br> |
| Silicon       | ppm    | 1             | 4           | <br> |
| Sodium        | ppm    | <b>0</b>      | < 1         | <br> |
| Potassium     | ppm    | ■0            | <b>1</b> 1  | <br> |
| WEAR METALS   |        |               |             |      |
| PQ            |        | <b>12</b>     | <b>□</b> 25 | <br> |
| Iron          | ppm    | 10            | <b>3</b> 2  | <br> |
| Copper        | ppm    | <1            | 2           | <br> |
| Lead          | ppm    | 0             | <1          | <br> |
| Tin           | ppm    | 0             | 0           | <br> |
| Aluminum      | ppm    | 1             | 1           | <br> |
| Chromium      | ppm    | <b>■&lt;1</b> | < 1         | <br> |
| Molybdenum    | ppm    | <b>■</b> 0    | <b>-</b> <1 | <br> |
| Nickel        | ppm    | <b>0</b>      | < 1         | <br> |
| Titanium      | ppm    | 0             | 0           | <br> |
| Silver        | ppm    | 0             | 0           | <br> |
| Manganese     | ppm    | <b>■</b> 0    | <b>2</b>    | <br> |
| Vanadium      | ppm    | 0             | 0           | <br> |
| Zavitidda     |        |               |             |      |
| Calcium       | ppm    | <b>13</b>     | <b>1</b> 1  | <br> |
| Magnesium     | ppm    | O             | <u>13</u>   | <br> |
| Zinc          | ppm    | <b>0</b>      | <b>5</b>    | <br> |
| Phosphorus    | ppm    | <b>1366</b>   | 1273        | <br> |
| Barium        | ppm    | <b>0</b>      | <b>0</b>    | <br> |
| Boron         | ppm    | ■340          | ■282        | <br> |