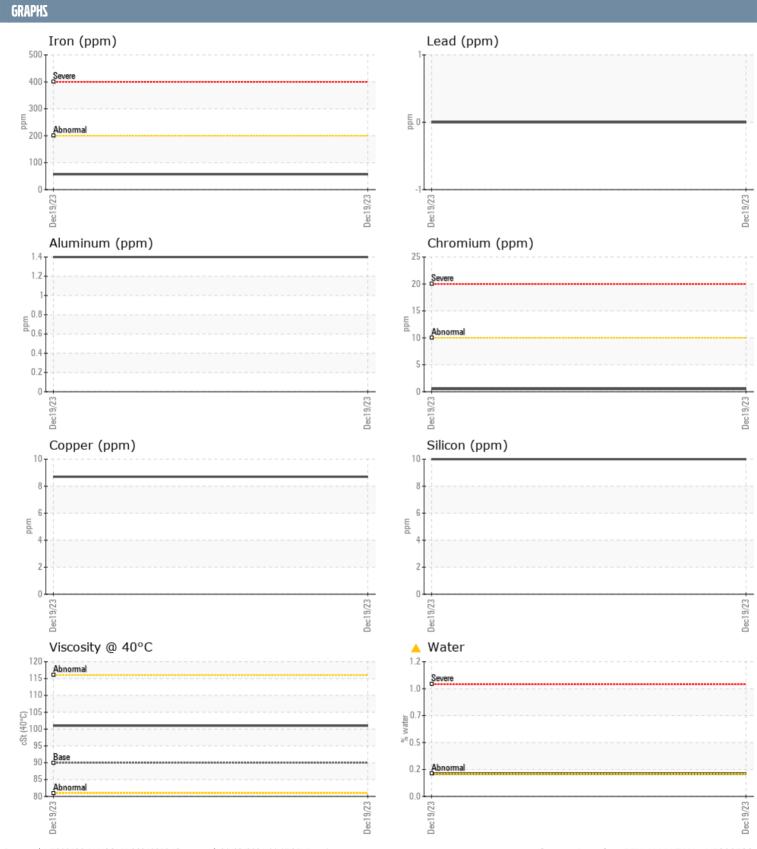

## STEVE PIXLEY HARDWAY VOLVO PENTA 3940025969 - PORT IPS

Sample No: VPA050994

**Oil Type:** VOLVO PENTA GL-5 SAE 75W90

| SAMPLE INFORM | ATION |                |      |  |
|---------------|-------|----------------|------|--|
| SAMPLE INFURM | ATION |                |      |  |
| Sample Number |       | VPA050994      | <br> |  |
| Sample Date   |       | 19 Dec 2023    | <br> |  |
| Machine Hours |       | 243            | <br> |  |
| Oil Hours     |       | 0              | <br> |  |
| Oil Changed   |       | Changed        | <br> |  |
| Sample Status |       | ABNORMAL       | <br> |  |
| OIL CONDITION |       |                |      |  |
| Visc @ 40°C   | cSt   | ■101           | <br> |  |
| CONTAMINATION |       |                |      |  |
| Water         | %     | <b>△</b> 0.202 | <br> |  |
| Silicon       | ppm   | 10             | <br> |  |
| Sodium        | ppm   | <b>■</b> 2     | <br> |  |
| Potassium     | ppm   | 2              | <br> |  |
|               |       |                |      |  |
| WEAR METALS   |       |                |      |  |
| PQ            |       | <b>■20</b>     | <br> |  |
| Iron          | ppm   | <b>■</b> 57    | <br> |  |
| Copper        | ppm   | 9              | <br> |  |
| Lead          | ppm   | 0              | <br> |  |
| Tin           | ppm   | 0              | <br> |  |
| Aluminum      | ppm   | 1              | <br> |  |
| Chromium      | ppm   | <b>■&lt;1</b>  | <br> |  |
| Molybdenum    | ppm   | <b>■</b> 0     | <br> |  |
| Nickel        | ppm   | <b>■&lt;1</b>  | <br> |  |
| Titanium      | ppm   | 0              | <br> |  |
| Silver        | ppm   | 0              | <br> |  |
| Manganese     | ppm   | <b>1</b>       | <br> |  |
| Vanadium      | ppm   | 0              | <br> |  |
| ADDITIVES     |       |                |      |  |
| Calcium       | ppm   | 5              | <br> |  |
| Magnesium     | ppm   | <b>111</b>     | <br> |  |
| Zinc          | ppm   | <b>0</b>       | <br> |  |
| Phosphorus    | ppm   | <b>1421</b>    | <br> |  |
| Barium        | ppm   | ■0             | <br> |  |
| Boron         | ppm   | <b>■</b> 364   | <br> |  |
|               | -     |                |      |  |

## Diagnosis

No corrective action is recommended at this time. Oil and filter change at the time of sampling has been noted. Resample at the next service interval to monitor. All component wear rates are normal. There is a light concentration of water present in the oil. The condition of the oil is acceptable for the time in service.