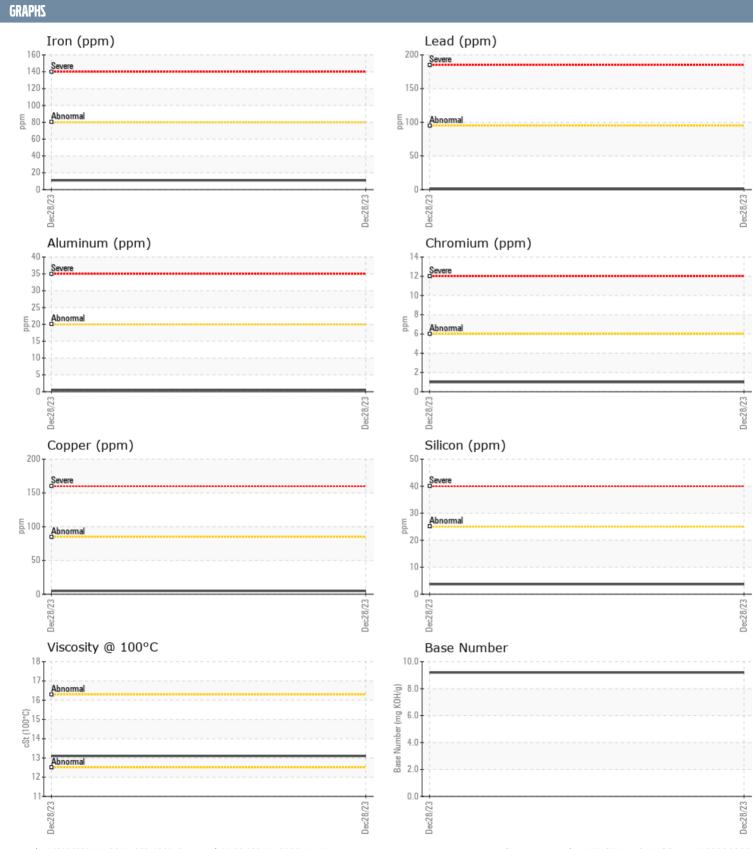

## **VOLVO PENTA 1101059500 - STARBOARD DIESEL ENGINE**

Sample No: VPA052126

**Oil Type:** VOLVO PENTA SAE 15W40

| SAMPLE INFORMAT  | TION     |                |      |  |
|------------------|----------|----------------|------|--|
| Sample Number    |          | VPA052126      | <br> |  |
| Sample Date      |          | 28 Dec 2023    | <br> |  |
| Machine Hours    |          | 0              | <br> |  |
| Oil Hours        |          | 0              | <br> |  |
| Oil Changed      |          | Not Changd     | <br> |  |
| Sample Status    |          | NORMAL         | <br> |  |
| OIL COMPLETION   |          |                |      |  |
| OIL CONDITION    |          |                |      |  |
| Visc @ 100°C     | cSt      | <b>13.1</b>    | <br> |  |
| Base Number (BN) | mg KOH/g | ■9.2           | <br> |  |
| Oxidation (PA)   | %        | 68             | <br> |  |
| CONTAMINATION    |          |                |      |  |
| Water            | %        | NEG            | <br> |  |
| Soot %           | %        | ■ 0.6          | <br> |  |
| Nitration (PA)   | %        | 68             | <br> |  |
| Sulfation (PA)   | %        | 58             | <br> |  |
| Glycol           | %        | NEG            | <br> |  |
| Fuel             | %        | <1.0           | <br> |  |
| Silicon          | ppm      | <b>1.0</b>     | <br> |  |
| Sodium           | ppm      | <b>-</b> <1    | <br> |  |
| Potassium        | ppm      | <b>=</b> <1    | <br> |  |
| WEAD METALS      |          | _              |      |  |
| WEAR METALS      |          |                |      |  |
| Iron             | ppm      | <b>11</b>      | <br> |  |
| Copper           | ppm      | ■5             | <br> |  |
| Lead             | ppm      | <b>■</b> <1    | <br> |  |
| Tin              | ppm      | <b>■</b> <1    | <br> |  |
| Aluminum         | ppm      | <b>□</b> <1    | <br> |  |
| Chromium         | ppm      | <b>1</b>       | <br> |  |
| Molybdenum       | ppm      | ■58            | <br> |  |
| Nickel           | ppm      | <b>■ &lt;1</b> | <br> |  |
| Titanium         | ppm      | <b>-</b> <1    | <br> |  |
| Silver           | ppm      | <b>0</b>       | <br> |  |
| Manganese        | ppm      | <b>=</b> <1    | <br> |  |
| Vanadium         | ppm      | 0              | <br> |  |
| <b>ADDITIDES</b> |          |                |      |  |
| Calcium          | ppm      | <b>1153</b>    | <br> |  |
| Magnesium        | ppm      | ■927           | <br> |  |
| Zinc             | ppm      | <b>1330</b>    | <br> |  |
| Phosphorus       | ppm      | ■964           | <br> |  |
| Barium           | ppm      | ■0             | <br> |  |
| Boron            | ppm      | <u> </u>       | <br> |  |
|                  |          |                |      |  |

## Diagnosis

Resample at the next service interval to monitor. All component wear rates are normal. There is no indication of any contamination in the oil. The BN result indicates that there is suitable alkalinity remaining in the oil. The condition of the oil is acceptable for the time in service.