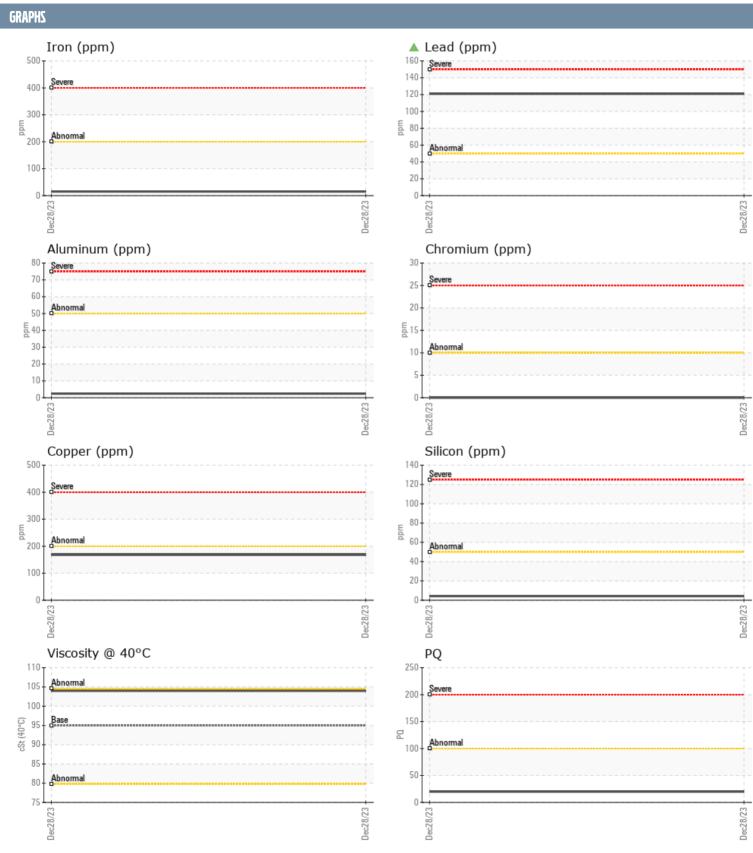

## ZF 20022049 - PORT TRANSMISSION

Sample No: VPA059970 Oil Type: SAE 30W

| SAMPLE INFORMA | ATION |                  |      |  |
|----------------|-------|------------------|------|--|
| Sample Number  |       | VPA059970        | <br> |  |
| Sample Date    |       | 28 Dec 2023      | <br> |  |
| Machine Hours  |       | 0                | <br> |  |
| Oil Hours      |       | 0                | <br> |  |
| Oil Changed    |       | Not Changd       | <br> |  |
| Sample Status  |       | ATTENTION        | <br> |  |
| OIL CONDITION  |       |                  |      |  |
| Visc @ 40°C    | cSt   | <b>104</b>       | <br> |  |
| CONTAMINATION  |       |                  |      |  |
| Water          | %     | NEG              | <br> |  |
| Silicon        | ppm   | <b>4</b>         | <br> |  |
| Sodium         | ppm   | <b>4</b>         | <br> |  |
| Potassium      | ppm   | <b>■1</b>        | <br> |  |
| WEAR METALS    |       |                  |      |  |
| PQ             |       | ■20              | <br> |  |
| Iron           | ppm   | ■15              | <br> |  |
| Copper         | ppm   | <b>168</b>       | <br> |  |
| Lead           | ppm   | <b>▲</b> 121     | <br> |  |
| Tin            | ppm   | ■7               | <br> |  |
| Aluminum       | ppm   | <b>■</b> 2       | <br> |  |
| Chromium       | ppm   | ■0               | <br> |  |
| Molybdenum     | ppm   | <b>■</b> 93      | <br> |  |
| Nickel         | ppm   | <1               | <br> |  |
| Titanium       | ppm   | <b>■</b> 0       | <br> |  |
| Silver         | ppm   | <1               | <br> |  |
| Manganese      | ppm   | <b>■</b> <1      | <br> |  |
| Vanadium       | ppm   | 0                | <br> |  |
| ADDITIVES      |       |                  |      |  |
| Calcium        | ppm   | <b>2086</b>      | <br> |  |
| Magnesium      | ppm   | <br><b>□</b> 223 | <br> |  |
| Zinc           | ppm   | <b>1003</b>      | <br> |  |
| Phosphorus     | ppm   | ■937             | <br> |  |
| Barium         | ppm   | ■0               | <br> |  |
| Boron          | ppm   | <b>12</b>        | <br> |  |
|                |       |                  |      |  |

## Diagnosis

No corrective action is recommended at this time. Resample at the next service interval to monitor. The lead level is abnormal. All other component wear rates are normal. There is no indication of any contamination in the fluid. The condition of the fluid is acceptable for the time in service.