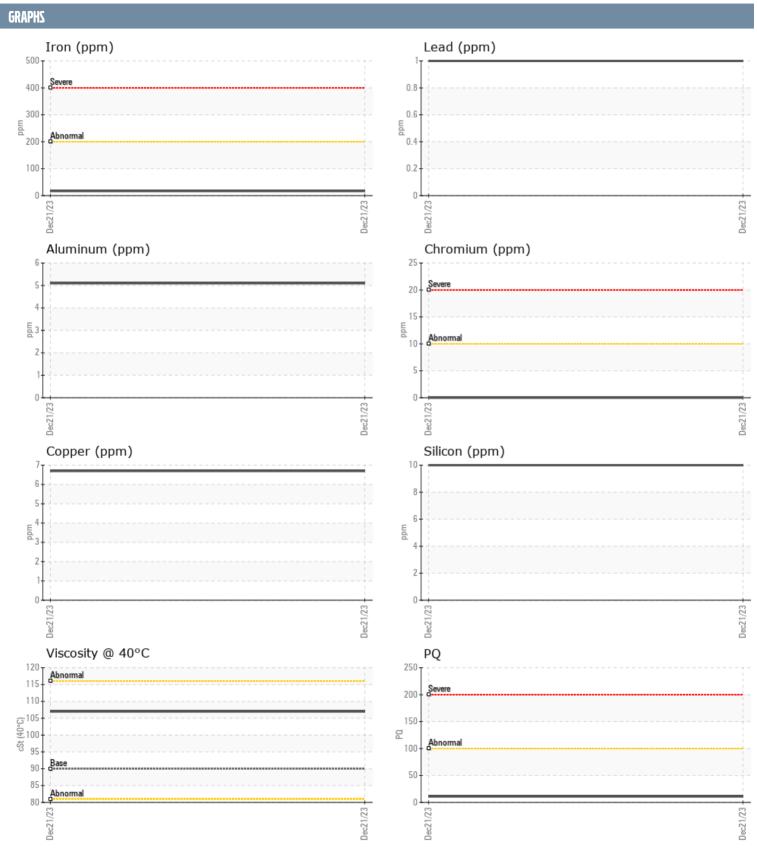

## RAYMOND HERRERA RAYMOND H VOLVO PENTA 3940018087 - STARBOARD IPS

Sample No: VPA021847

**Oil Type:** VOLVO PENTA GL-5 SAE 75W90

| SAMPLE INFORM | ATION |             |      |  |
|---------------|-------|-------------|------|--|
| Sample Number |       | VPA021847   | <br> |  |
| Sample Date   |       | 21 Dec 2023 | <br> |  |
| Machine Hours |       | 536         | <br> |  |
| Oil Hours     |       | 0           | <br> |  |
| Oil Changed   |       | Not Changd  | <br> |  |
| Sample Status |       | NORMAL      | <br> |  |
|               |       |             |      |  |
| OIL CONDITION |       |             |      |  |
| Visc @ 40°C   | cSt   | <b>107</b>  | <br> |  |
| CONTAMINATION | 1     |             |      |  |
| Water         | %     | NEG         | <br> |  |
| Silicon       | ppm   | 10          | <br> |  |
| Sodium        | ppm   | <b>■</b> 3  | <br> |  |
| Potassium     | ppm   | <b>2</b>    | <br> |  |
| WEAR METALS   |       |             |      |  |
| PQ            |       | <b>11</b>   | <br> |  |
| Iron          | ppm   | ■17         | <br> |  |
| Copper        | ppm   | 7           | <br> |  |
| Lead          | ppm   | 1           | <br> |  |
| Tin           | ppm   | <1          | <br> |  |
| Aluminum      | ppm   | 5           | <br> |  |
| Chromium      | ppm   | <b>0</b>    | <br> |  |
| Molybdenum    | ppm   | <b>■</b> 0  | <br> |  |
| Nickel        | ppm   | <b>1</b>    | <br> |  |
| Titanium      | ppm   | 0           | <br> |  |
| Silver        | ppm   | 0           | <br> |  |
| Manganese     | ppm   | <b>1</b>    | <br> |  |
| Vanadium      | ppm   | 0           | <br> |  |
| ADDITIVES     |       |             |      |  |
| Calcium       | ppm   | <b>■</b> 28 | <br> |  |
| Magnesium     | ppm   | <u> </u>    | <br> |  |
| Zinc          | ppm   | <b>7</b>    | <br> |  |
| Phosphorus    | ppm   | <b>1462</b> | <br> |  |
| Barium        | ppm   | <b>0</b>    | <br> |  |
| Boron         | ppm   | ■306        | <br> |  |
|               |       |             |      |  |

## Diagnosis

Resample at the next service interval to monitor. All component wear rates are normal. There is no indication of any contamination in the oil. The condition of the oil is acceptable for the time in service.