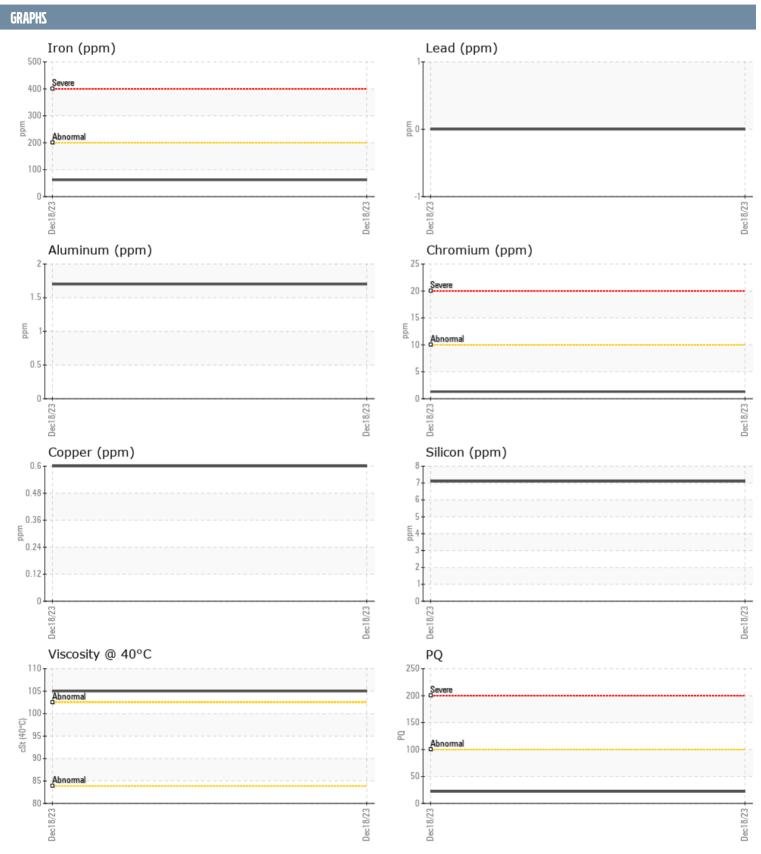

## VOLTZ FRANK/23205 VOLVO PENTA 3940014548 - PORT IPS

Sample No: VPA055276
Oil Type: {unknown}

| SAMPLE INFORM | ATION |             |      |  |
|---------------|-------|-------------|------|--|
| Sample Number |       | VPA055276   | <br> |  |
| Sample Date   |       | 18 Dec 2023 | <br> |  |
| Machine Hours |       | 522         | <br> |  |
| Oil Hours     |       | 0           | <br> |  |
| Oil Changed   |       | Not Changd  | <br> |  |
| Sample Status |       | NORMAL      | <br> |  |
| Sample Status |       | NONWAL      |      |  |
| OIL CONDITION |       |             |      |  |
| Visc @ 40°C   | cSt   | <b>105</b>  | <br> |  |
| CONTAMINATION |       |             |      |  |
| Water         | %     | NEG         | <br> |  |
| Silicon       | ppm   | 7           | <br> |  |
| Sodium        | ppm   | ■0          | <br> |  |
| Potassium     | ppm   | <b>■</b> 0  | <br> |  |
| WEAR METALS   |       |             |      |  |
|               |       |             |      |  |
| PQ            |       | ■22         | <br> |  |
| Iron          | ppm   | <b>62</b>   | <br> |  |
| Copper        | ppm   | <1          | <br> |  |
| Lead          | ppm   | 0           | <br> |  |
| Tin           | ppm   | 0           | <br> |  |
| Aluminum      | ppm   | 2           | <br> |  |
| Chromium      | ppm   | <b>1</b>    | <br> |  |
| Molybdenum    | ppm   | 0           | <br> |  |
| Nickel        | ppm   | ■0          | <br> |  |
| Titanium      | ppm   | 0           | <br> |  |
| Silver        | ppm   | 0           | <br> |  |
| Manganese     | ppm   | 0           | <br> |  |
| Vanadium      | ppm   | 0           | <br> |  |
| ZAVITIDDA     |       |             |      |  |
| Calcium       | ppm   | 15          | <br> |  |
| Magnesium     | ppm   | 0           | <br> |  |
| Zinc          | ppm   | 0           | <br> |  |
| Phosphorus    | ppm   | 1507        | <br> |  |
| Barium        | ppm   | 4           | <br> |  |
| Boron         | ppm   | 365         | <br> |  |
|               | ρρ    |             |      |  |