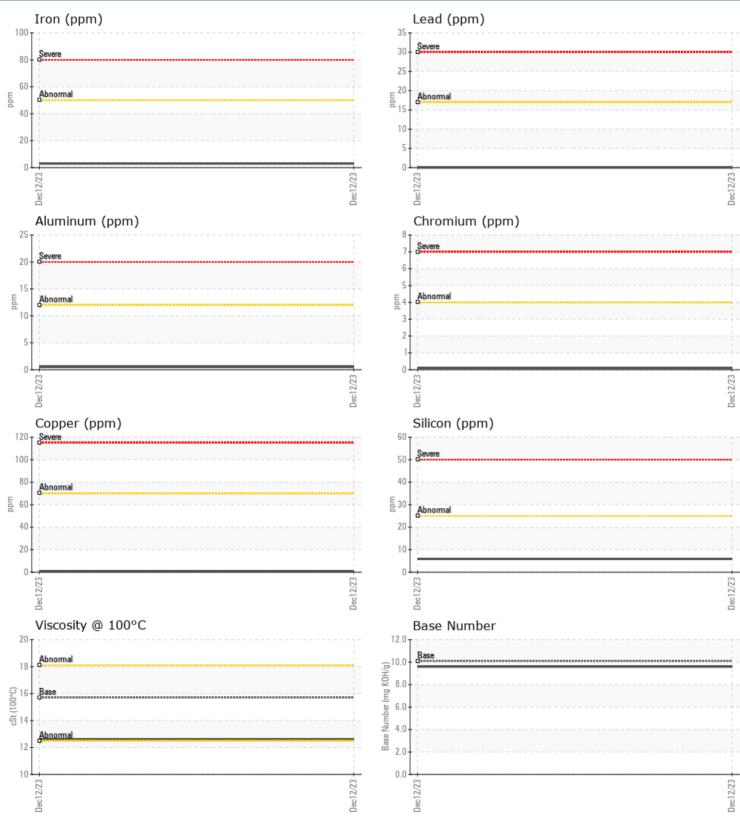

### GRAPHS

Report Id: VP153685 [WUSCAR] 06050375 (Generated: 01/04/2024 16:34:20) Rev: 1

Contact/Location: Ronda Bolinger - VP153685