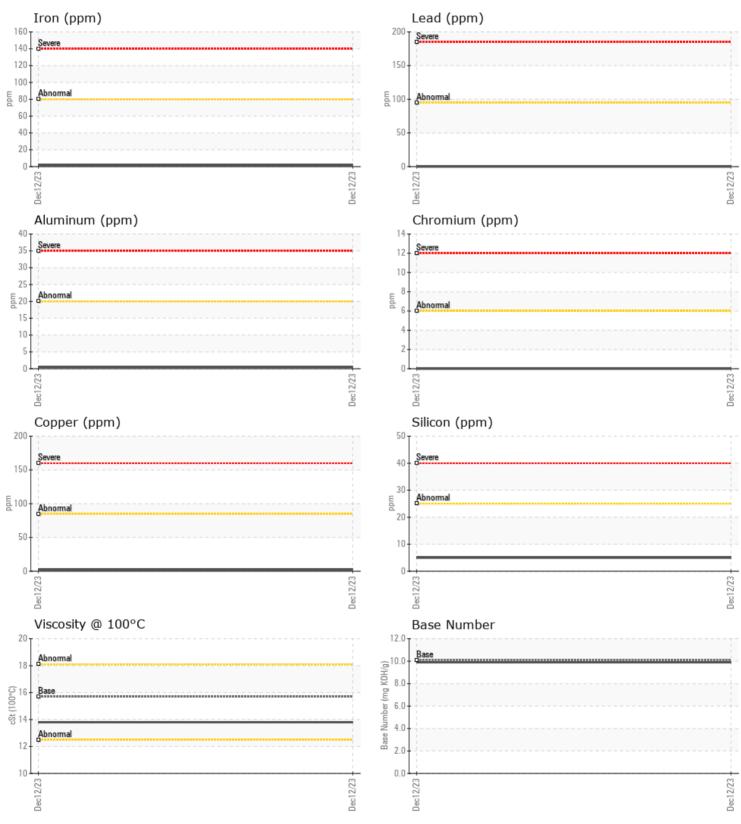

#### GRAPHS

Report Id: VP153685 [WUSCAR] 06050378 (Generated: 01/04/2024 16:34:40) Rev: 1

Contact/Location: Ronda Bolinger - VP153685