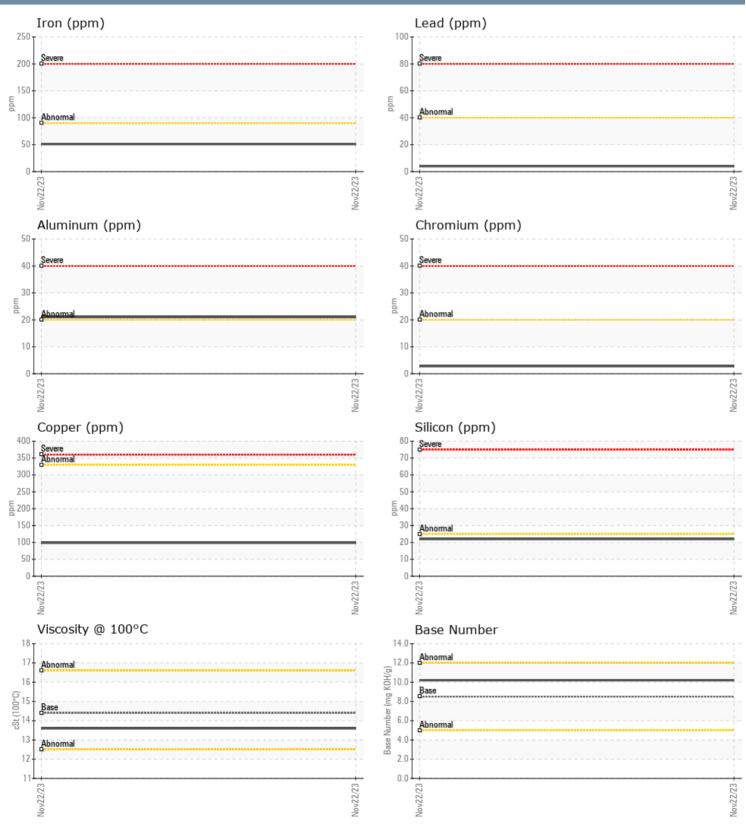

### SAMPLE INFORMATION

| SAMPLE INFURMAT  |          |             |      |  |
|------------------|----------|-------------|------|--|
| Sample Number    |          | VPA057313   | <br> |  |
| Sample Date      |          | 22 Nov 2023 | <br> |  |
| Machine Hours    |          | 175         | <br> |  |
| Oil Hours        |          | 0           | <br> |  |
| Oil Changed      |          | N/A         | <br> |  |
| Sample Status    |          | NORMAL      | <br> |  |
| OIL CONDITION    |          |             |      |  |
|                  |          |             |      |  |
| Visc @ 100°C     | cSt      | 13.6        | <br> |  |
| Base Number (BN) | mg KOH/g | <b>10.2</b> | <br> |  |
| Oxidation (PA)   | %        | 53          | <br> |  |
| CONTAMINATION    |          |             |      |  |
| Water            | %        | NEG         | <br> |  |
| Soot %           | %        | ∎1.1        | <br> |  |
| Nitration (PA)   | %        | 59          | <br> |  |
| Sulfation (PA)   | %        | 58          | <br> |  |
| Glycol           | %        | NEG         | <br> |  |
| Fuel             | %        | <1.0        | <br> |  |
| Silicon          | ppm      | 22          | <br> |  |
| Sodium           | ppm      | <b>4</b>    | <br> |  |
| Potassium        | ppm      |             | <br> |  |
|                  | le le    |             |      |  |
| WEAR METALS      |          |             |      |  |
| Iron             | ppm      | <b>51</b>   | <br> |  |
| Copper           | ppm      | 99          | <br> |  |
| Lead             | ppm      | 4           | <br> |  |
| Tin              | ppm      | 2           | <br> |  |
| Aluminum         | ppm      | 21          | <br> |  |
| Chromium         | ppm      | 3           | <br> |  |
| Molybdenum       | ppm      | 53          | <br> |  |
| Nickel           | ppm      | 5           | <br> |  |
| Titanium         | ppm      | <b>4</b>    | <br> |  |
| Silver           | ppm      | <b>□</b> <1 | <br> |  |
| Manganese        | ppm      | 6           | <br> |  |
| Vanadium         | ppm      | <1          | <br> |  |
| ADDITIVES        |          |             |      |  |
| Calcium          | ppm      | 2805        | <br> |  |
| Magnesium        | ppm      | 219         | <br> |  |
| Zinc             | ppm      | 1108        | <br> |  |
| Phosphorus       | ppm      | 954         | <br> |  |
| Barium           | ppm      | 0           | <br> |  |
| Boron            | ppm      | 271         | <br> |  |
| DOIOII           | ppiii    |             | <br> |  |

#### GRAPHS

Contact/Location: Ronda Bolinger - VP153685