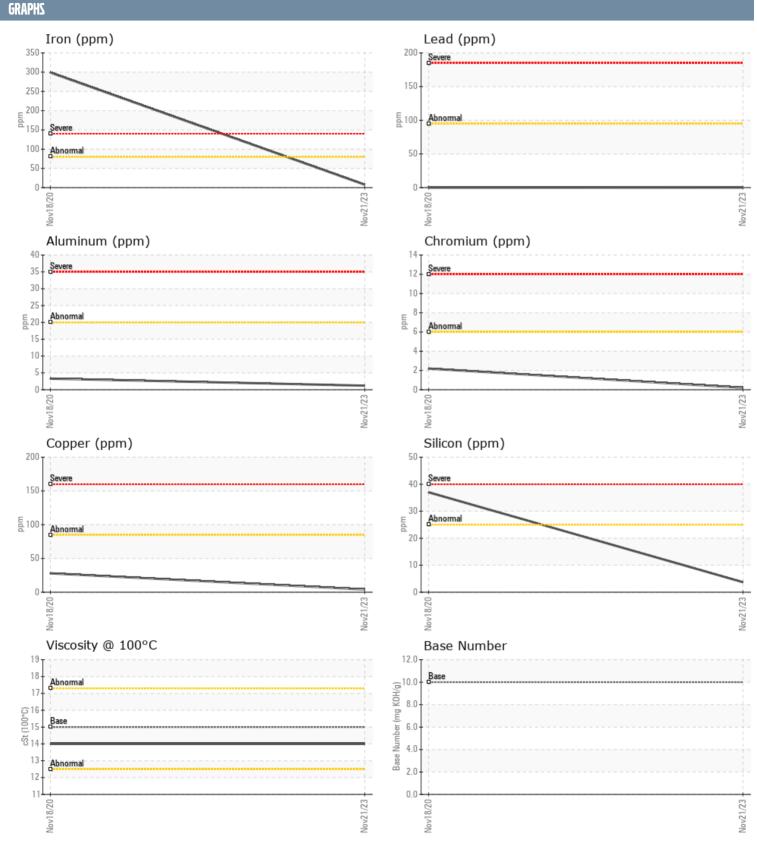

## GREENBERG 500-87 VOLVO PENTA A225627 - PORT DIESEL ENGINE

Sample No: VPA021799

Oil Type: VOLVO ULTRA DIESEL ENGINE OIL 15W40 VDS-3

| SAMPLE INFORMAT  | TION     |               |                  |      |
|------------------|----------|---------------|------------------|------|
| Sample Number    |          | VPA021799     | VPA026758        | <br> |
| Sample Date      |          | 21 Nov 2023   | 18 Nov 2020      | <br> |
| Machine Hours    |          | 1129          | 808              | <br> |
| Oil Hours        |          | 0             | 0                | <br> |
| Oil Changed      |          | N/A           | N/A              | <br> |
| Sample Status    |          | NORMAL        | ABNORMAL         | <br> |
|                  |          | 110111111111  | 7 IDI VOTAVIA LE | <br> |
| OIL CONDITION    |          |               |                  |      |
| Visc @ 100°C     | cSt      | <b>14.0</b>   | <b>14.0</b>      | <br> |
| Base Number (BN) | mg KOH/g | ■8.5          |                  | <br> |
| Oxidation (PA)   | %        | 63            | 26               | <br> |
| CONTAMINATION    |          |               |                  |      |
| Water            | %        | NEG           | NEG              | <br> |
| Soot %           | %        | <b>™</b> 0.3  | MEG ■0           | <br> |
| Nitration (PA)   | %        | 53            | 32               | <br> |
| Sulfation (PA)   | %        | 55            | 66               | <br> |
| Glycol           | %        | NEG           | NEG              | <br> |
| Fuel             | %        | <1.0          | <1.0             | <br> |
| Silicon          | ppm      | ■4            | □37              | <br> |
| Sodium           | ppm      | <b>1</b>      | 7                | <br> |
| Potassium        | ppm      | <b>4</b>      | 8                | <br> |
| WEAD METALS      |          | _             |                  |      |
| WEAR METALS      |          |               |                  |      |
| Iron             | ppm      | <b>■8</b>     | <u>^</u> 299     | <br> |
| Copper           | ppm      | <b>■</b> 4    | ■28              | <br> |
| Lead             | ppm      | <b>■&lt;1</b> | □0               | <br> |
| Tin              | ppm      | <b>■&lt;1</b> | <b>0</b>         | <br> |
| Aluminum         | ppm      | <b>1</b>      | ■3               | <br> |
| Chromium         | ppm      | <b>■&lt;1</b> | <b>2</b>         | <br> |
| Molybdenum       | ppm      | <b>12</b>     | < 1              | <br> |
| Nickel           | ppm      | <b>■&lt;1</b> | <b>4</b>         | <br> |
| Titanium         | ppm      | <b>■&lt;1</b> | <b>0</b>         | <br> |
| Silver           | ppm      | <b>■</b> 0    | <b>-</b> <1      | <br> |
| Manganese        | ppm      | <b>■&lt;1</b> | <b>4</b>         | <br> |
| Vanadium         | ppm      | <1            | 0                | <br> |
| ADDITIVES        |          |               |                  |      |
| Calcium          | ppm      | <b>1864</b>   | <b>6</b>         | <br> |
| Magnesium        | ppm      | <b>177</b>    | <b>1</b> 7       | <br> |
| Zinc             | ppm      | <b>1143</b>   | <b>2</b> 8       | <br> |
| Phosphorus       | ppm      | ■952          | <b>1267</b>      | <br> |
| Barium           | ppm      | <b>■</b> 0    | <b>0</b>         | <br> |
| Boron            | ppm      | 132           | <b>207</b>       | <br> |
|                  |          |               |                  |      |

## Diagnosis

Resample at the next service interval to monitor. All component wear rates are normal. There is no indication of any contamination in the oil. The BN result indicates that there is suitable alkalinity remaining in the oil. The condition of the oil is suitable for further service.