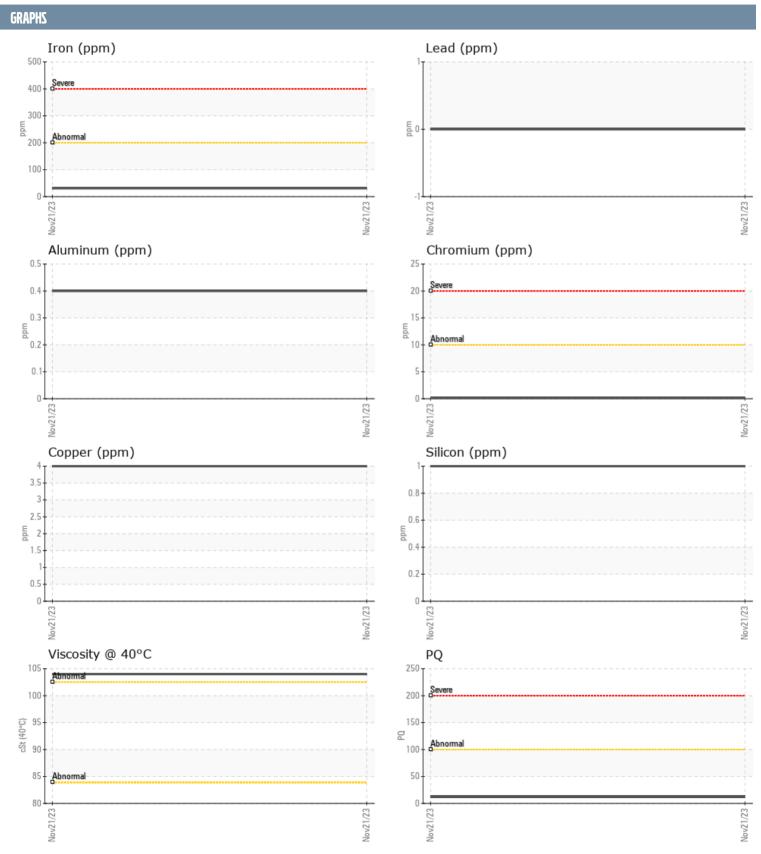

## GREENBERG 500-87 VOLVO PENTA 3940014265 - STARBOARD IPS

Sample No: VPA021859
Oil Type: {unknown}

| SAMPLE INFORMA | ATION |             |      |  |
|----------------|-------|-------------|------|--|
| Sample Number  |       | VPA021859   | <br> |  |
| Sample Date    |       | 21 Nov 2023 | <br> |  |
| Machine Hours  |       | 1119        | <br> |  |
| Oil Hours      |       | 0           | <br> |  |
| Oil Changed    |       | N/A         | <br> |  |
| Sample Status  |       | NORMAL      | <br> |  |
|                |       | TTO KINDAL  |      |  |
| OIL CONDITION  |       |             |      |  |
| Visc @ 40°C    | cSt   | ■ 104       | <br> |  |
| CONTAMINATION  |       |             |      |  |
| Water          | %     | NEG         | <br> |  |
| Silicon        | ppm   | 1           | <br> |  |
| Sodium         | ppm   | <           | <br> |  |
| Potassium      | ppm   | ■0          | <br> |  |
|                | 1-1-  |             |      |  |
| WEAR METALS    |       |             |      |  |
| PQ             |       | <b>12</b>   | <br> |  |
| Iron           | ppm   | <b>■31</b>  | <br> |  |
| Copper         | ppm   | 4           | <br> |  |
| Lead           | ppm   | 0           | <br> |  |
| Tin            | ppm   | 0           | <br> |  |
| Aluminum       | ppm   | <1          | <br> |  |
| Chromium       | ppm   | <b></b>     | <br> |  |
| Molybdenum     | ppm   | <1          | <br> |  |
| Nickel         | ppm   | <b></b>     | <br> |  |
| Titanium       | ppm   | 0           | <br> |  |
| Silver         | ppm   | 0           | <br> |  |
| Manganese      | ppm   | <1          | <br> |  |
| Vanadium       | ppm   | <1          | <br> |  |
| ADDITIODA      |       |             |      |  |
| Calcium        | ppm   | 72          | <br> |  |
| Magnesium      | ppm   | 0           | <br> |  |
| Zinc           | ppm   | 2           | <br> |  |
| Phosphorus     | ppm   | 1308        | <br> |  |
| Barium         | ppm   | 0           | <br> |  |
| Boron          | ppm   | 304         | <br> |  |

## Diagnosis

No corrective action is recommended at this time. Resample at the next service interval to monitor.All component wear rates are normal. There is no indication of any contamination in the oil. The condition of the oil is acceptable for the time in service.