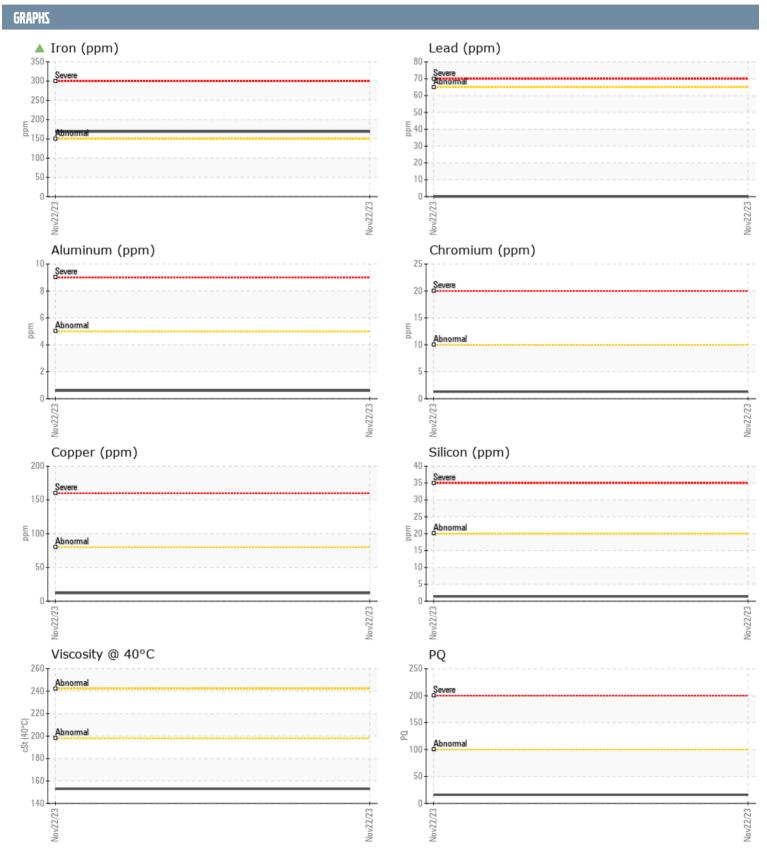

## PERRY 590-108 JAY CUMMINS 0M981012 - ZEUS POD - STARBOARD GEARBOX

Sample No: VPA057309
Oil Type: {unknown}

| SAMPLE INFORM | ATION |               |      |  |
|---------------|-------|---------------|------|--|
| Sample Number |       | VPA057309     | <br> |  |
| Sample Date   |       | 22 Nov 2023   | <br> |  |
| Machine Hours |       | 175           | <br> |  |
| Oil Hours     |       | 0             | <br> |  |
| Oil Changed   |       | N/A           | <br> |  |
| Sample Status |       | ATTENTION     | <br> |  |
|               |       | ATTENTION     |      |  |
| OIL CONDITION |       |               |      |  |
| Visc @ 40°C   | cSt   | <b>■</b> 153  | <br> |  |
| CONTAMINATION |       |               |      |  |
| Water         | %     | NEG           | <br> |  |
| Silicon       | ppm   | <b>1</b>      | <br> |  |
| Sodium        | ppm   | <b>-&lt;1</b> | <br> |  |
| Potassium     | ppm   | ■0            | <br> |  |
| WEAR METALS   |       |               |      |  |
|               |       |               |      |  |
| PQ            |       | <b>16</b>     | <br> |  |
| Iron          | ppm   | <b>169</b>    | <br> |  |
| Copper        | ppm   | <b>12</b>     | <br> |  |
| Lead          | ppm   | ■0            | <br> |  |
| Tin           | ppm   | <b>0</b>      | <br> |  |
| Aluminum      | ppm   | <b>■</b> <1   | <br> |  |
| Chromium      | ppm   | <b>1</b>      | <br> |  |
| Molybdenum    | ppm   | 47            | <br> |  |
| Nickel        | ppm   | <b>2</b>      | <br> |  |
| Titanium      | ppm   | <1            | <br> |  |
| Silver        | ppm   | 0             | <br> |  |
| Manganese     | ppm   | 2             | <br> |  |
| Vanadium      | ppm   | <1            | <br> |  |
| ADDITIVES     |       |               |      |  |
| Calcium       | ppm   | 0             | <br> |  |
| Magnesium     | ppm   | 0             | <br> |  |
| Zinc          | ppm   | 0             | <br> |  |
| Phosphorus    | ppm   | 225           | <br> |  |
| Barium        | ppm   | 0             | <br> |  |
| Boron         | ppm   | 6             | <br> |  |
|               | I I   |               |      |  |

## Diagnosis

No corrective action is recommended at this time. Resample at the next service interval to monitor. Gear wear is indicated. There is no indication of any contamination in the oil. The condition of the oil is acceptable for the time in service.