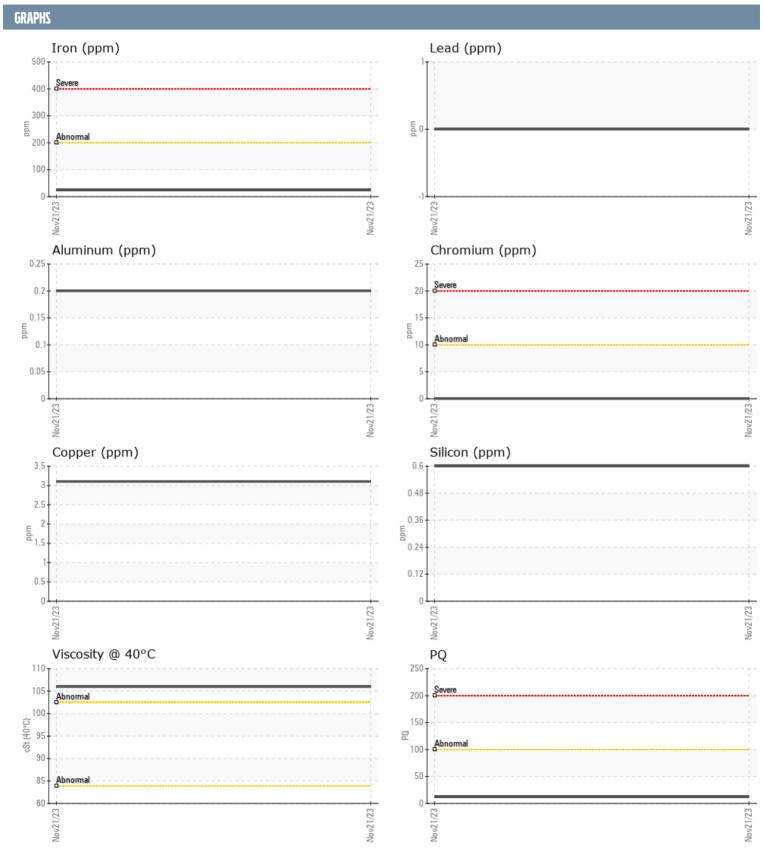

## GREENBERG 500-87 VOLVO PENTA 3940014264 - PORT IPS

Sample No: VPA021862
Oil Type: {unknown}

| SAMPLE INFORMA | ATION |               |      |  |
|----------------|-------|---------------|------|--|
| Sample Number  |       | VPA021862     | <br> |  |
| Sample Date    |       | 21 Nov 2023   | <br> |  |
| Machine Hours  |       | 1121          | <br> |  |
| Oil Hours      |       | 0             |      |  |
|                |       |               |      |  |
| Oil Changed    |       | N/A           | <br> |  |
| Sample Status  |       | NORMAL        | <br> |  |
| OIL CONDITION  |       |               |      |  |
| Visc @ 40°C    | cSt   | <b>106</b>    | <br> |  |
| CONTAMINATION  |       |               |      |  |
| CONTAMINATION  |       |               |      |  |
| Water          | %     | NEG           | <br> |  |
| Silicon        | ppm   | <1            | <br> |  |
| Sodium         | ppm   | <b>■&lt;1</b> | <br> |  |
| Potassium      | ppm   | <b>■</b> 0    | <br> |  |
|                |       |               |      |  |
| WEAR METALS    |       |               |      |  |
| PQ             |       | <b>12</b>     | <br> |  |
| Iron           | ppm   | <b>24</b>     | <br> |  |
| Copper         | ppm   | 3             | <br> |  |
| Lead           | ppm   | 0             | <br> |  |
| Tin            | ppm   | 0             | <br> |  |
| Aluminum       | ppm   | <1            | <br> |  |
| Chromium       | ppm   | <b>■</b> 0    | <br> |  |
| Molybdenum     | ppm   | 1             | <br> |  |
| Nickel         | ppm   | <b>0</b>      | <br> |  |
| Titanium       | ppm   | 0             | <br> |  |
| Silver         | ppm   | 0             | <br> |  |
| Manganese      | ppm   | <1            | <br> |  |
| Vanadium       | ppm   | <1            | <br> |  |
| ADDITIVES      |       |               |      |  |
| Calcium        | ppm   | 0             | <br> |  |
| Magnesium      | ppm   | 0             | <br> |  |
| Zinc           | ppm   | 0             | <br> |  |
| Phosphorus     | ppm   | 1310          | <br> |  |
| Barium         | ppm   | 0             | <br> |  |
| Boron          | ppm   | 304           | <br> |  |