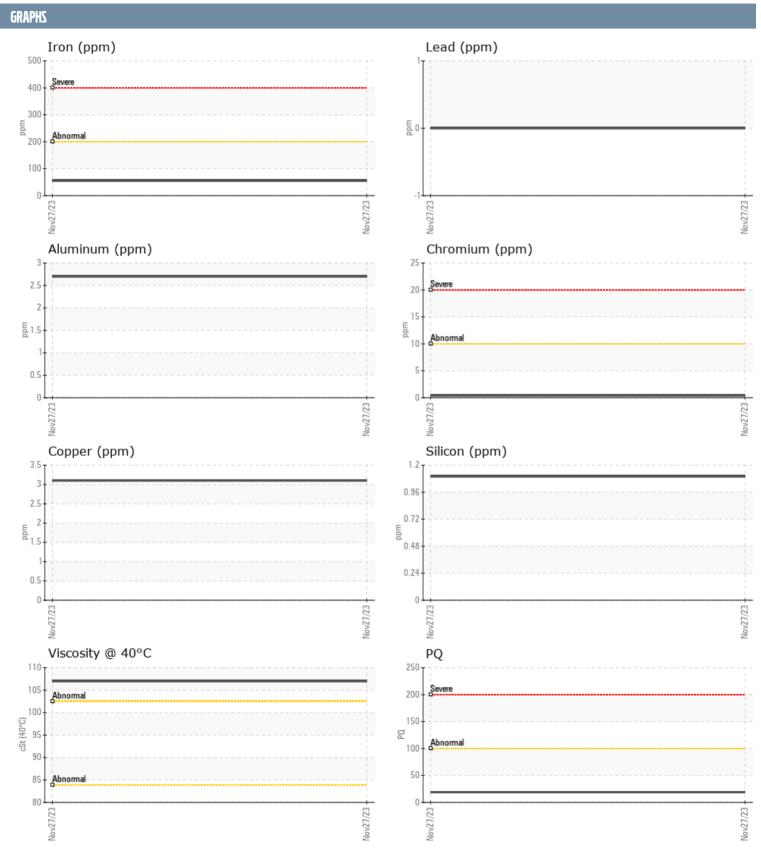

## WARD 520-178 JAY VOLVO PENTA 3200002366 - STARBOARD IPS

Sample No: VPA021834
Oil Type: {unknown}

| SAMPLE INFORMA | ATION   |               |      |  |
|----------------|---------|---------------|------|--|
|                | ATION _ |               |      |  |
| Sample Number  |         | VPA021834     | <br> |  |
| Sample Date    |         | 27 Nov 2023   | <br> |  |
| Machine Hours  |         | 227           | <br> |  |
| Oil Hours      |         | 0             | <br> |  |
| Oil Changed    |         | N/A           | <br> |  |
| Sample Status  |         | NORMAL        | <br> |  |
| OIL CONDITION  |         |               |      |  |
| Visc @ 40°C    | cSt     | <b>107</b>    | <br> |  |
| CONTAMINATION  |         |               |      |  |
| Water          | %       | NEG           | <br> |  |
| Silicon        | ppm     | 1             | <br> |  |
| Sodium         | ppm     | <b>■</b> <1   | <br> |  |
| Potassium      | ppm     | <b>■</b> <1   | <br> |  |
| WEAR METALS    |         |               |      |  |
| PQ             |         | ■19           | <br> |  |
| Iron           | ppm     | ■ 55          | <br> |  |
| Copper         | ppm     | 3             | <br> |  |
| Lead           | ppm     | 0             | <br> |  |
| Tin            | ppm     | 0             | <br> |  |
| Aluminum       | ppm     | 3             | <br> |  |
| Chromium       | ppm     | <b>■&lt;1</b> | <br> |  |
| Molybdenum     | ppm     | 0             | <br> |  |
| Nickel         | ppm     | <b>■&lt;1</b> | <br> |  |
| Titanium       | ppm     | 0             | <br> |  |
| Silver         | ppm     | 0             | <br> |  |
| Manganese      | ppm     | 2             | <br> |  |
| Vanadium       | ppm     | <1            | <br> |  |
| ZAVITIDDA      |         |               |      |  |
| Calcium        | ppm     | 0             | <br> |  |
| Magnesium      | ppm     | 3             | <br> |  |
| Zinc           | ppm     | 0             | <br> |  |
| Phosphorus     | ppm     | 994           | <br> |  |
| Barium         | ppm     | 0             | <br> |  |
| Boron          | ppm     | 183           | <br> |  |
|                | PP.11   |               |      |  |

## Diagnosis

No corrective action is recommended at this time. Resample at the next service interval to monitor.All component wear rates are normal. There is no indication of any contamination in the oil. The condition of the oil is acceptable for the time in service.