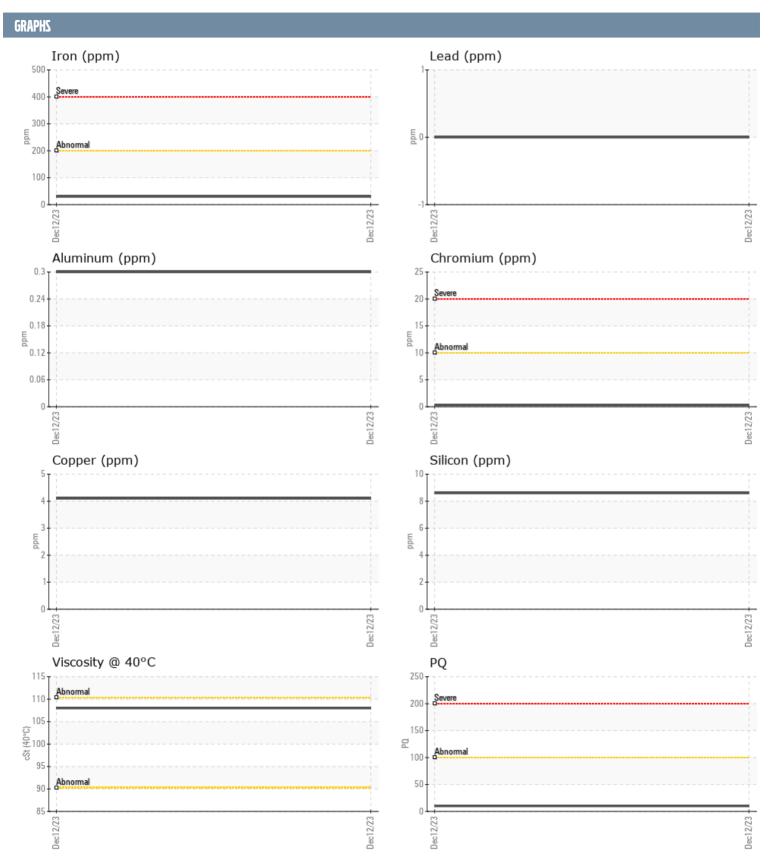

## LINDOUIST 520S-24 JC VOLVO PENTA 3940023035 - STARBOARD IPS

Sample No: VPA021978
Oil Type: VOLVO 90W

| SAMPLE INFORMA | ATION |             |      |  |
|----------------|-------|-------------|------|--|
|                | ATION |             |      |  |
| Sample Number  |       | VPA021978   | <br> |  |
| Sample Date    |       | 12 Dec 2023 | <br> |  |
| Machine Hours  |       | 294         | <br> |  |
| Oil Hours      |       | 20          | <br> |  |
| Oil Changed    |       | Not Changd  | <br> |  |
| Sample Status  |       | NORMAL      | <br> |  |
| OIL CONDITION  |       |             |      |  |
| Visc @ 40°C    | cSt   | <b>108</b>  | <br> |  |
| CONTAMINATION  |       |             |      |  |
| Water          | %     | NEG         | <br> |  |
| Silicon        | ppm   | 9           | <br> |  |
| Sodium         | ppm   | ■0          | <br> |  |
| Potassium      | ppm   | <b>■</b> 0  | <br> |  |
| WEAR METALS    |       |             |      |  |
| PQ             |       | <b>10</b>   | <br> |  |
| Iron           | ppm   | <b>■</b> 30 | <br> |  |
| Copper         | ppm   | 4           | <br> |  |
| Lead           | ppm   | 0           | <br> |  |
| Tin            | ppm   | 0           | <br> |  |
| Aluminum       | ppm   | <1          | <br> |  |
| Chromium       | ppm   | <b></b>     | <br> |  |
| Molybdenum     | ppm   | 0           | <br> |  |
| Nickel         | ppm   | ■0          | <br> |  |
| Titanium       | ppm   | 0           | <br> |  |
| Silver         | ppm   | 0           | <br> |  |
| Manganese      | ppm   | <1          | <br> |  |
| Vanadium       | ppm   | <1          | <br> |  |
| ADDITIDDA      |       |             |      |  |
| Calcium        | ppm   | 0           | <br> |  |
| Magnesium      | ppm   | 0           | <br> |  |
| Zinc           | ppm   | 0           | <br> |  |
| Phosphorus     | ppm   | 1338        | <br> |  |
| Barium         | ppm   | 0           | <br> |  |
| Boron          | ppm   | 311         | <br> |  |
|                | 1 1   |             |      |  |

## Diagnosis

No corrective action is recommended at this time. Resample at the next service interval to monitor.All component wear rates are normal. There is no indication of any contamination in the oil. The condition of the oil is acceptable for the time in service.