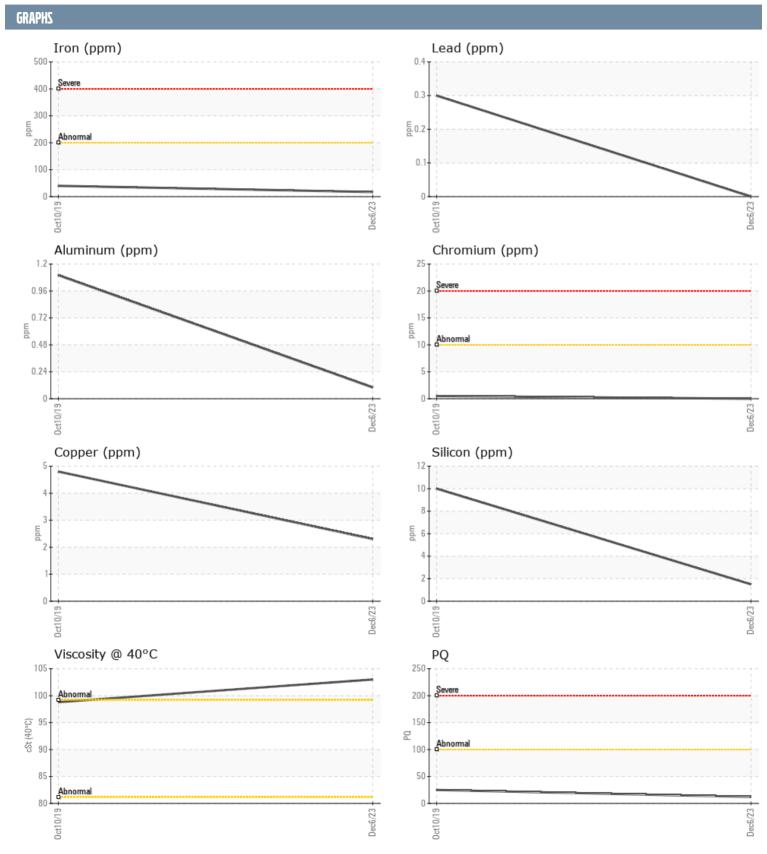

## WORICK 630-6 VOLVO PENTA 3950002865 - PORT IPS

Sample No: VPA057005

**Oil Type:** VOLVO API GL-5 SAE 75W90

| SAMPLE INFORM | ATION |             |             |      |
|---------------|-------|-------------|-------------|------|
| Sample Number |       | VPA057005   | VPA012302   | <br> |
| Sample Date   |       | 06 Dec 2023 | 10 Oct 2019 | <br> |
| Machine Hours |       | 641         | 348         | <br> |
| Oil Hours     |       | 0           | 150         | <br> |
| Oil Changed   |       | N/A         | Changed     | <br> |
| Sample Status |       | NORMAL      | NORMAL      | <br> |
|               |       |             |             |      |
| OIL CONDITION |       |             |             |      |
| Visc @ 40°C   | cSt   | <b>103</b>  | 98.8        | <br> |
| CONTAMINATION |       |             |             |      |
| Water         | %     | NEG         | NEG         | <br> |
| Silicon       | ppm   | 2           | 10          | <br> |
| Sodium        | ppm   | ■0          | <b>3</b>    | <br> |
| Potassium     | ppm   | O           | 1           | <br> |
| WEAR METALS   |       |             |             |      |
| PQ            |       | <b>12</b>   | □25         | <br> |
| Iron          | ppm   | <b>17</b>   | <b>1</b> 40 | <br> |
| Copper        | ppm   | 2           | 5           | <br> |
| Lead          | ppm   | 0           | <1          | <br> |
| Tin           | ppm   | 0           | 0           | <br> |
| Aluminum      | ppm   | <1          | 1           | <br> |
| Chromium      | ppm   | ■0          | <b></b> <1  | <br> |
| Molybdenum    | ppm   | <br>0       | <u> </u>    | <br> |
| Nickel        | ppm   | ■0          | <1          | <br> |
| Titanium      | ppm   | 0           | 0           | <br> |
| Silver        | ppm   | 0           | 0           | <br> |
| Manganese     | ppm   | <b>■</b> <1 | _2          | <br> |
| Vanadium      | ppm   | <1          | 0           | <br> |
| ADDITIVES     |       |             |             |      |
| Calcium       | ppm   | ■0          | <b>□</b> 10 | <br> |
| Magnesium     | ppm   | <b>0</b>    | □16         | <br> |
| Zinc          | ppm   | <b>0</b>    | <b>4</b>    | <br> |
| Phosphorus    | ppm   | <b>1301</b> | 1342        | <br> |
| Barium        | ppm   | <b>0</b>    | <b>□</b> 0  | <br> |
| Boron         | ppm   | 307         | 272         | <br> |
| •             | 77.11 | ,           |             |      |