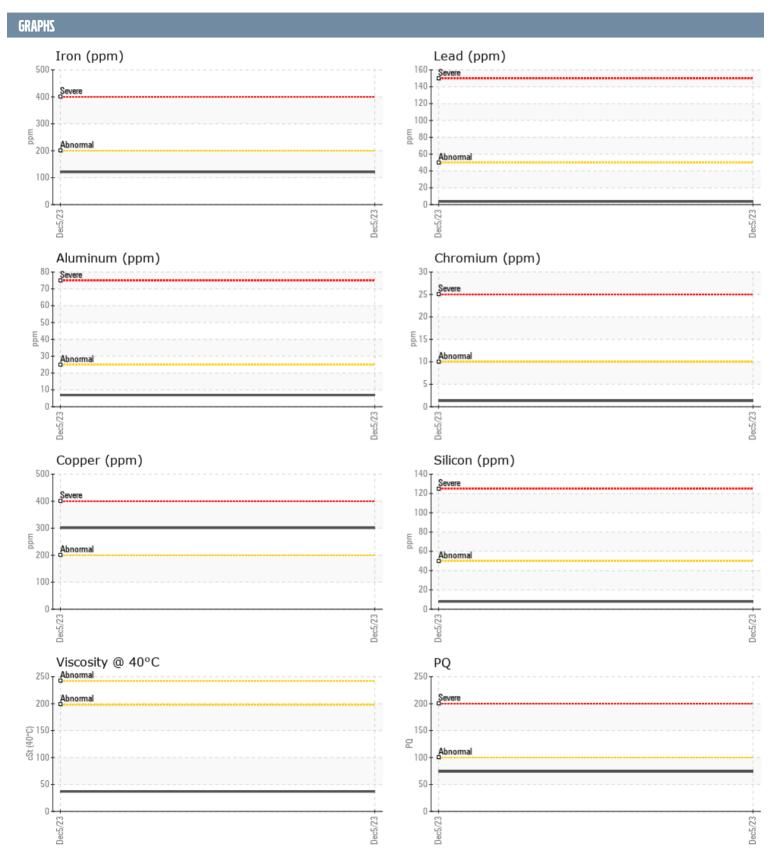

## BISCOE 560-105 ZF 30109077 - INBOARD - STARBOARD GEARBOX

Sample No: VPA021969
Oil Type: {unknown}

| SAMPLE INFORM | ATION |               |      |  |
|---------------|-------|---------------|------|--|
| Sample Number |       | VPA021969     | <br> |  |
| Sample Date   |       | 05 Dec 2023   | <br> |  |
| Machine Hours |       | 740           | <br> |  |
| Oil Hours     |       | 0             | <br> |  |
| Oil Changed   |       | N/A           | <br> |  |
|               |       | N/A<br>NORMAL | <br> |  |
| Sample Status |       | NORWAL        | <br> |  |
| OIL CONDITION |       |               |      |  |
| Visc @ 40°C   | cSt   | ■36.9         | <br> |  |
| CONTAMINATION |       |               |      |  |
| Water         | %     | ■ 0.102       | <br> |  |
| Silicon       | ppm   | ■8            | <br> |  |
| Sodium        | ppm   | <b>2</b>      | <br> |  |
| Potassium     | ppm   | <b>■</b> 3    | <br> |  |
| WEAR METALS   |       |               |      |  |
| PQ            |       | <b>74</b>     | <br> |  |
| Iron          | ppm   | <b>121</b>    | <br> |  |
| Copper        | ppm   | ■301          | <br> |  |
| Lead          | ppm   | <b>■</b> 4    | <br> |  |
| Tin           | ppm   | <b>2</b>      | <br> |  |
| Aluminum      | ppm   | <b>■7</b>     | <br> |  |
| Chromium      | ppm   | <b>1</b>      | <br> |  |
| Molybdenum    | ppm   | 47            | <br> |  |
| Nickel        | ppm   | <b>0</b>      | <br> |  |
| Titanium      | ppm   | <1            | <br> |  |
| Silver        | ppm   | 0             | <br> |  |
| Manganese     | ppm   | 1             | <br> |  |
| Vanadium      | ppm   | <1            | <br> |  |
| ADDITIDDA     |       |               |      |  |
| Calcium       | ppm   | 2245          | <br> |  |
| Magnesium     | ppm   | 0             | <br> |  |
| Zinc          | ppm   | 754           | <br> |  |
| Phosphorus    | ppm   | 675           | <br> |  |
| Barium        | ppm   | 0             | <br> |  |
| Boron         | ppm   | 210           | <br> |  |
| 20.011        | PPIII |               |      |  |