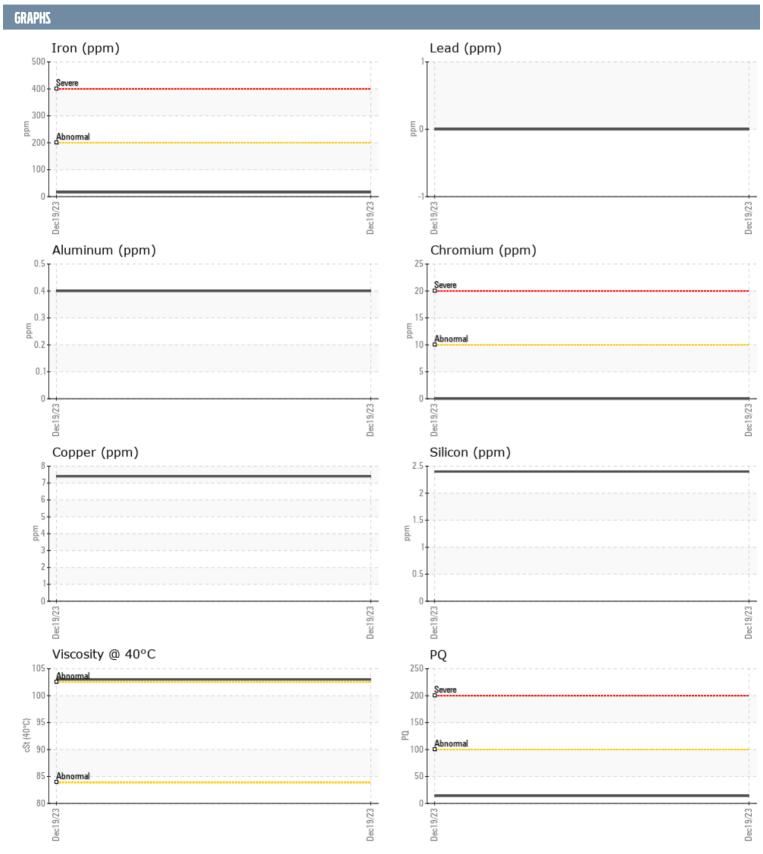

## ENGEL 520-200 PIG VOLVO PENTA 3200002899 - PORT IPS

Sample No: VPA057022
Oil Type: {unknown}

| SAMPLE INFORMA | ATION |               |      |  |
|----------------|-------|---------------|------|--|
|                | MIION |               |      |  |
| Sample Number  |       | VPA057022     | <br> |  |
| Sample Date    |       | 19 Dec 2023   | <br> |  |
| Machine Hours  |       | 93            | <br> |  |
| Oil Hours      |       | 0             | <br> |  |
| Oil Changed    |       | N/A<br>NORMAL | <br> |  |
| Sample Status  |       | NOKWAL        | <br> |  |
| OIL CONDITION  |       |               |      |  |
| Visc @ 40°C    | cSt   | <b>103</b>    | <br> |  |
| CONTAMINATION  |       |               |      |  |
| Water          | %     | NEG           | <br> |  |
| Silicon        | ppm   | 2             | <br> |  |
| Sodium         | ppm   | <b>■&lt;1</b> | <br> |  |
| Potassium      | ppm   | <b>■1</b>     | <br> |  |
| WEAR METALS    |       |               |      |  |
| PQ             |       | <b>1</b> 4    | <br> |  |
| Iron           | ppm   | <b>16</b>     | <br> |  |
| Copper         | ppm   | 7             | <br> |  |
| Lead           | ppm   | 0             | <br> |  |
| Tin            | ppm   | 0             | <br> |  |
| Aluminum       | ppm   | <1            | <br> |  |
| Chromium       | ppm   | ■0            | <br> |  |
| Molybdenum     | ppm   | 1             | <br> |  |
| Nickel         | ppm   | ■0            | <br> |  |
| Titanium       | ppm   | 0             | <br> |  |
| Silver         | ppm   | 0             | <br> |  |
| Manganese      | ppm   | <1            | <br> |  |
| Vanadium       | ppm   | <1            | <br> |  |
| ZAVITIDDA      |       |               |      |  |
| Calcium        | ppm   | 51            | <br> |  |
| Magnesium      | ppm   | 103           | <br> |  |
| Zinc           | ppm   | 5             | <br> |  |
| Phosphorus     | ppm   | 1343          | <br> |  |
| Barium         | ppm   | 0             | <br> |  |
| Boron          | ppm   | 340           | <br> |  |
|                | P. P. |               |      |  |