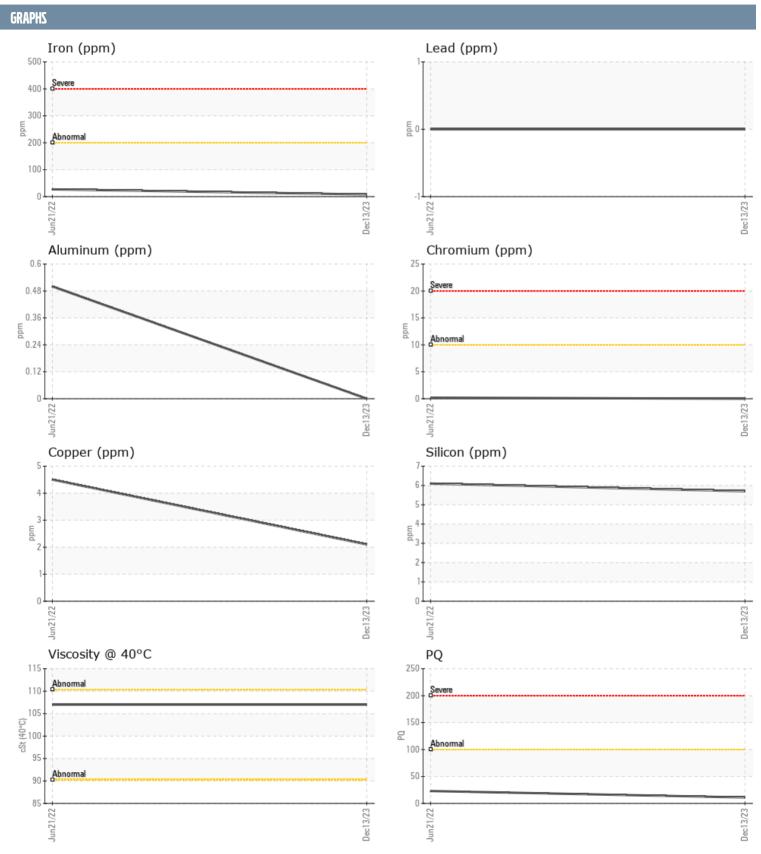

## GROFF JC VOLVO PENTA 3940019181 - STARBOARD IPS

Sample No: VPA021906
Oil Type: VOLVO 90W

| SAMPLE INFORM | ATION |              |             |      |
|---------------|-------|--------------|-------------|------|
| Sample Number |       | VPA021906    | VPA040680   | <br> |
| Sample Date   |       | 13 Dec 2023  | 21 Jun 2022 | <br> |
| Machine Hours |       | 517          | 400         | <br> |
| Oil Hours     |       | 0            | 0           | <br> |
| Oil Changed   |       | Not Changd   | Not Changd  | <br> |
| Sample Status |       | NORMAL       | NORMAL      | <br> |
|               |       | 110111111111 | TYOTHYDIE   |      |
| OIL CONDITION |       |              |             |      |
| Visc @ 40°C   | cSt   | <b>107</b>   | □107        | <br> |
| CONTAMINATION |       |              |             |      |
| Water         | %     | NEG          | NEG         | <br> |
| Silicon       | ppm   | 6            | 6           | <br> |
| Sodium        | ppm   | <b>0</b>     | <b>0</b>    | <br> |
| Potassium     | ppm   | <b>0</b>     | <b>-</b> <1 | <br> |
| WEAR METALS   |       |              |             |      |
| PQ            |       | <b>11</b>    | <b>2</b> 3  | <br> |
| Iron          | ppm   | ■8           | <b>2</b> 7  | <br> |
| Copper        | ppm   | 2            | 4           | <br> |
| Lead          | ppm   | 0            | 0           | <br> |
| Tin           | ppm   | 0            | <1          | <br> |
| Aluminum      | ppm   | 0            | <1          | <br> |
| Chromium      | ppm   | <b>0</b>     | < 1         | <br> |
| Molybdenum    | ppm   | 0            | <u></u> <1  | <br> |
| Nickel        | ppm   | <b>0</b>     | □ 0         | <br> |
| Titanium      | ppm   | 0            | 0           | <br> |
| Silver        | ppm   | 0            | <1          | <br> |
| Manganese     | ppm   | <1           | <b>-</b> <1 | <br> |
| Vanadium      | ppm   | <1           | 0           | <br> |
| ADDITIDDA     |       |              |             |      |
| Calcium       | ppm   | 0            | <b>□</b> 36 | <br> |
| Magnesium     | ppm   | 0            | <b>5</b>    | <br> |
| Zinc          | ppm   | 0            | <b>1</b> 9  | <br> |
| Phosphorus    | ppm   | 1348         | <b>1208</b> | <br> |
| Barium        | ppm   | 0            | <b>0</b>    | <br> |
| Boron         | ppm   | 318          | ■302        | <br> |
|               |       |              |             |      |

## Diagnosis

No corrective action is recommended at this time. Resample at the next service interval to monitor.All component wear rates are normal. There is no indication of any contamination in the oil. The condition of the oil is acceptable for the time in service.