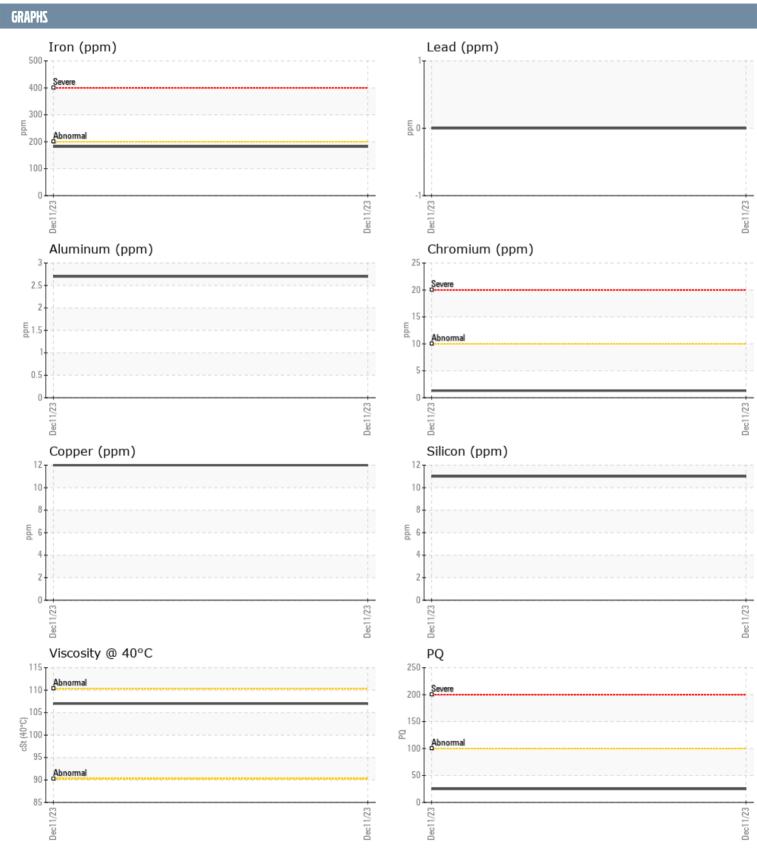

## WOODWARD 500-222 JC VOLVO PENTA 39400 1883 1 - STARBOARD IPS

Sample No: VPA057259
Oil Type: VOLVO 90W

| SAMPLE INFORM | ATION |              |      |  |
|---------------|-------|--------------|------|--|
| Sample Number |       | VPA057259    | <br> |  |
| Sample Date   |       | 11 Dec 2023  | <br> |  |
| Machine Hours |       | 679          | <br> |  |
| Oil Hours     |       | 0            | <br> |  |
| Oil Changed   |       | Not Changd   | <br> |  |
| Sample Status |       | NORMAL       | <br> |  |
|               |       | 11011111111  |      |  |
| OIL CONDITION |       |              |      |  |
| Visc @ 40°C   | cSt   | <b>■</b> 107 | <br> |  |
| CONTAMINATION |       |              |      |  |
| Water         | %     | NEG          | <br> |  |
| Silicon       | ppm   | 11           | <br> |  |
| Sodium        | ppm   | <b>■</b> 3   | <br> |  |
| Potassium     | ppm   | <b>■</b> 0   | <br> |  |
| WEAR METALS   |       |              |      |  |
| PQ            |       | <b>□</b> 25  | <br> |  |
| Iron          | ppm   | <b>182</b>   | <br> |  |
| Copper        | ppm   | <b>■ 102</b> | <br> |  |
| Lead          | ppm   | 0            | <br> |  |
| Tin           | ppm   | 0            | <br> |  |
| Aluminum      | ppm   | 3            | <br> |  |
| Chromium      | ppm   | <b>1</b>     | <br> |  |
| Molybdenum    | ppm   | <1           | <br> |  |
| Nickel        | ppm   | <b>2</b>     | <br> |  |
| Titanium      | ppm   | 0            | <br> |  |
| Silver        | ppm   | 0            | <br> |  |
| Manganese     | ppm   | 3            | <br> |  |
| Vanadium      | ppm   | <1           | <br> |  |
|               | le le |              |      |  |
| ADDITIVES     |       |              |      |  |
| Calcium       | ppm   | 0            | <br> |  |
| Magnesium     | ppm   | 0            | <br> |  |
| Zinc          | ppm   | 0            | <br> |  |
| Phosphorus    | ppm   | 1249         | <br> |  |
| Barium        | ppm   | 0            | <br> |  |
| Boron         | ppm   | 253          | <br> |  |
|               |       |              |      |  |

## Diagnosis

No corrective action is recommended at this time. Resample at the next service interval to monitor.All component wear rates are normal. There is no indication of any contamination in the oil. The condition of the oil is acceptable for the time in service.