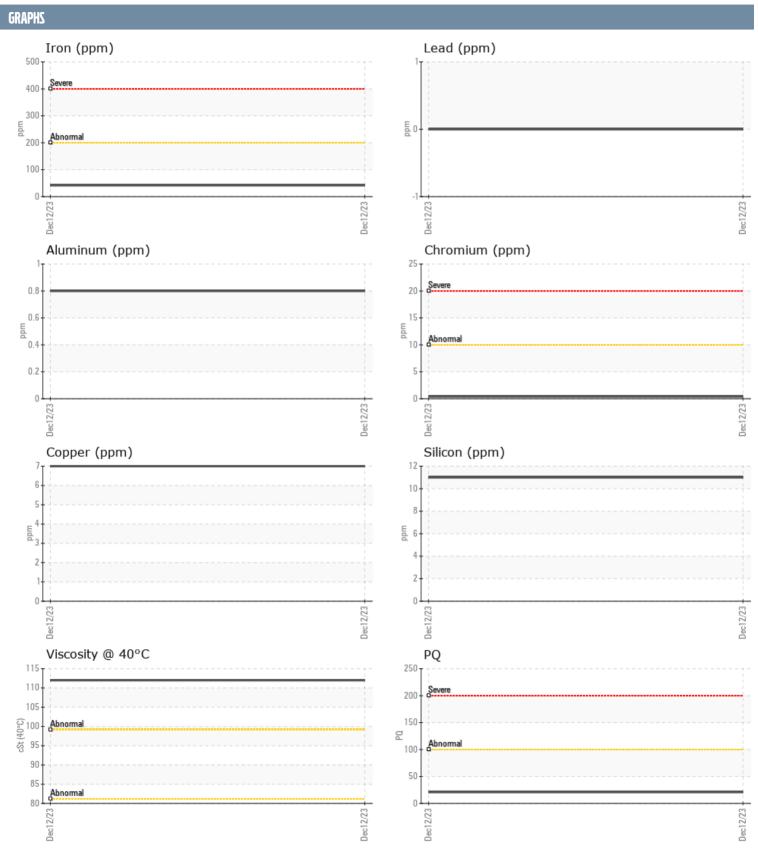

## MYRICK 460-27 PIG VOLVO PENTA 3940022381 - STARBOARD IPS

Sample No: VPA057237

**Oil Type:** VOLVO API GL-5 SAE 75W90

| CAMPLE INCORN | ATION |               |      |  |
|---------------|-------|---------------|------|--|
| SAMPLE INFORM | ATION |               |      |  |
| Sample Number |       | VPA057237     | <br> |  |
| Sample Date   |       | 12 Dec 2023   | <br> |  |
| Machine Hours |       | 349           | <br> |  |
| Oil Hours     |       | 0             | <br> |  |
| Oil Changed   |       | N/A           | <br> |  |
| Sample Status |       | NORMAL        | <br> |  |
|               |       |               |      |  |
| OIL CONDITION |       |               |      |  |
| Visc @ 40°C   | cSt   | <b>112</b>    | <br> |  |
| CONTAMINATION | ı     |               |      |  |
| Water         | %     | NEG           | <br> |  |
| Silicon       | ppm   | 11            | <br> |  |
| Sodium        | ppm   | ■0            | <br> |  |
| Potassium     | ppm   | <b>■</b> 0    | <br> |  |
| WEAR METALS   |       |               |      |  |
| PQ            |       | <b>2</b> 1    | <br> |  |
| Iron          | ppm   | <b>42</b>     | <br> |  |
| Copper        | ppm   | 7             | <br> |  |
| Lead          | ppm   | 0             | <br> |  |
| Tin           | ppm   | 0             | <br> |  |
| Aluminum      | ppm   | <1            | <br> |  |
| Chromium      | ppm   | <b>■&lt;1</b> | <br> |  |
| Molybdenum    | ppm   | <b>■</b> 0    | <br> |  |
| Nickel        | ppm   | <b>■&lt;1</b> | <br> |  |
| Titanium      | ppm   | 0             | <br> |  |
| Silver        | ppm   | 0             | <br> |  |
| Manganese     | ppm   | <b>1</b>      | <br> |  |
| Vanadium      | ppm   | <1            | <br> |  |
| ADDITIVES     |       |               |      |  |
| Calcium       | ppm   | <b>0</b>      | <br> |  |
| Magnesium     | ppm   | ■0            | <br> |  |
| Zinc          | ppm   | ■0            | <br> |  |
| Phosphorus    | ppm   | <b>1299</b>   | <br> |  |
| Barium        | ppm   | ■0            | <br> |  |
| Boron         | ppm   | ■305          | <br> |  |
|               |       |               |      |  |

## Diagnosis

F:

No corrective action is recommended at this time. Resample at the next service interval to monitor.All component wear rates are normal. There is no indication of any contamination in the oil. The condition of the oil is acceptable for the time in service.