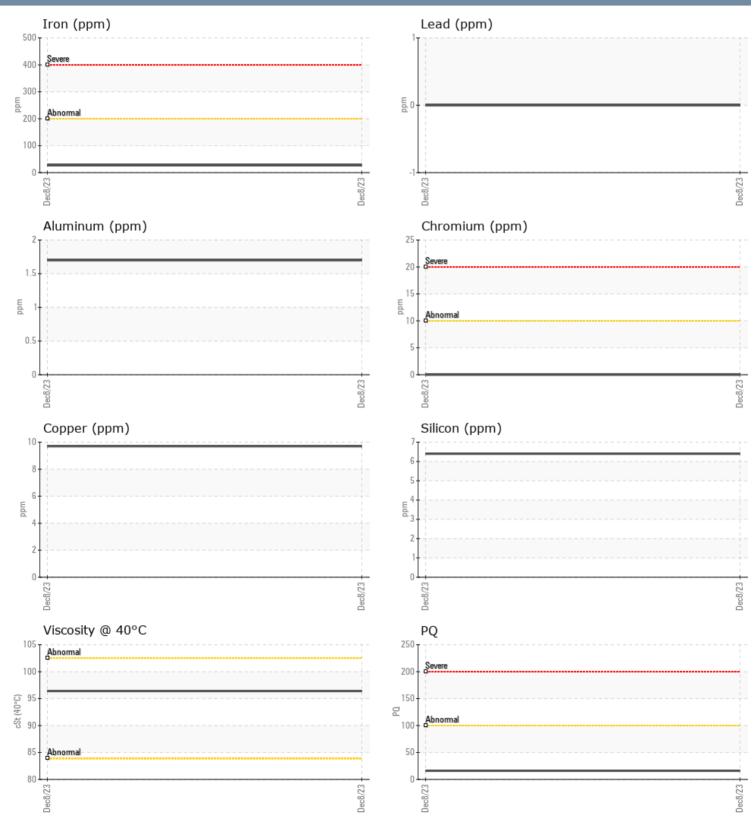

#### SAMPLE INFORMATION

| Sample Number        |     | VPA057302   | <br> | <br>Outstanding Marine                 |
|----------------------|-----|-------------|------|----------------------------------------|
| Sample Date          |     | 08 Dec 2023 | <br> | <br>                                   |
| Machine Hours        |     | 68          | <br> | <br>PO Box 274                         |
| Oil Hours            |     | 0           | <br> | <br>GALENA, MD                         |
| Oil Changed          |     | N/A         | <br> | <br>US 21635                           |
| Sample Status        |     | NORMAL      | <br> | <br>Contact: Ronda Bolinger            |
|                      |     |             |      | rlwb@verizon.net                       |
| <b>OIL CONDITION</b> |     |             |      | T:                                     |
| Visc @ 40°C          | cSt | 96.4        | <br> | <br>F:                                 |
| CONTAMINATION        | N   |             |      | Diagnosis                              |
|                      |     | NEC         |      | Resample at the next service inte      |
| Water                | %   | NEG         | <br> | <br>to monitor.All component wear r    |
| Silicon              | ppm | 6           | <br> | <br>are normal. There is no indication |
| Sodium               | ppm | 3           | <br> | <br>any contamination in the oil. The  |
| Potassium            | ppm | 5           | <br> | <br>condition of the oil is acceptable |
| WEAR METALS          |     |             |      | the time in service.                   |
| PQ                   |     | <b>1</b> 6  | <br> | <br>_                                  |
| Iron                 | ppm | 27          | <br> |                                        |
| Copper               | ppm | 10          | <br> |                                        |
| Lead                 | ppm | 0           | <br> |                                        |
| Tin                  | ppm | 0           | <br> |                                        |
| Aluminum             | ppm | 2           | <br> |                                        |
| Chromium             | ppm | 0           | <br> |                                        |
| Molybdenum           | ppm | <1          | <br> |                                        |
| Nickel               | ppm | 0           | <br> |                                        |
| Titanium             | ppm | <1          | <br> |                                        |
| Silver               | ppm | 0           | <br> |                                        |
| Manganese            | ppm | 3           | <br> |                                        |
| Vanadium             | ppm | <1          | <br> |                                        |
| ADDITIVES            |     |             |      |                                        |
| Calcium              | ppm | 12          | <br> |                                        |
| Magnesium            | ppm | 961         | <br> |                                        |
| Zinc                 | ppm | 0           | <br> |                                        |
| Phosphorus           | ppm | 1561        | <br> |                                        |
| Barium               |     | 0           | <br> |                                        |
|                      | ppm | 566         | <br> |                                        |
| Boron                | ppm | 200         | <br> |                                        |

#### GRAPHS

Report Id: VP153685 [WUSCAR] 06050537 (Generated: 01/04/2024 16:46:21) Rev: 1

Contact/Location: Ronda Bolinger - VP153685