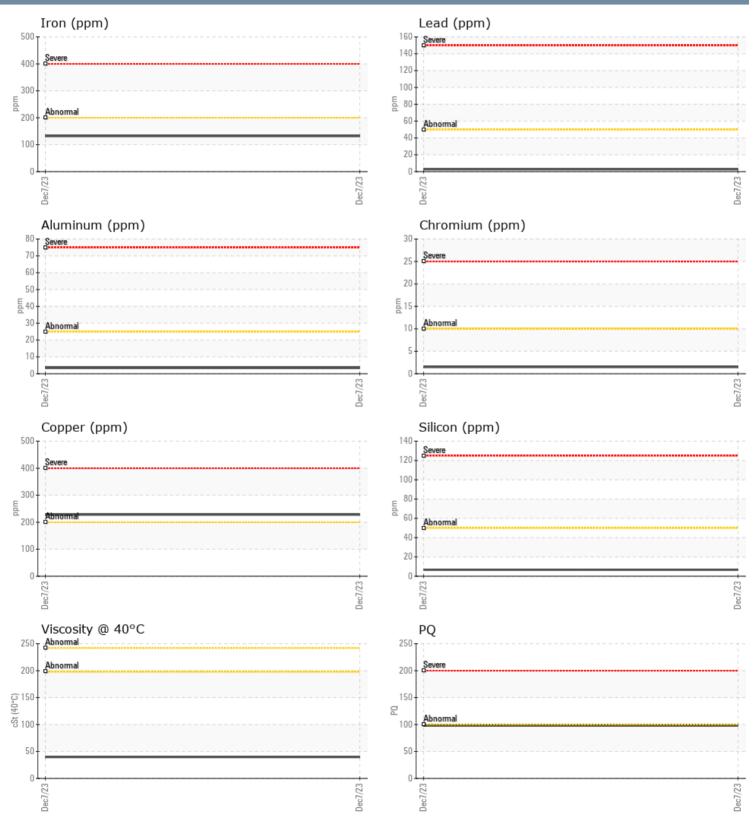

#### SAMPLE INFORMATION

| Sample Number        |            | VPA057004   | <br> | <br>- · · · · · ·                                                       |
|----------------------|------------|-------------|------|-------------------------------------------------------------------------|
| Sample Date          |            | 07 Dec 2023 | <br> | <br>Outstanding Marine                                                  |
| Machine Hours        |            | 71          | <br> | <br>PO Box 274                                                          |
| Oil Hours            |            | 0           | <br> | <br>GALENA, MD                                                          |
| Oil Changed          |            | N/A         | <br> | <br>US 21635                                                            |
| Sample Status        |            | NORMAL      | <br> | <br>Contact: Ronda Bolinger                                             |
|                      | _          |             |      | rlwb@verizon.net                                                        |
| <b>OIL CONDITION</b> |            |             |      | T:                                                                      |
|                      | <i>C</i> : |             |      | F:                                                                      |
| Visc @ 40°C          | cSt        | 39.7        | <br> |                                                                         |
| CONTAMINATIO         | N          |             |      | Diagnosis                                                               |
|                      |            |             |      | No corrective action is recommende                                      |
| Water                | %          | NEG         | <br> | <br>at this time. Resample at the next                                  |
| Silicon              | ppm        | 7           | <br> | <br>service interval to monitor.All                                     |
| Sodium               | ppm        | 2           | <br> | <br>component wear rates are normal for                                 |
| Potassium            | ppm        | 3           | <br> | <br>OEM. There is no indication of any                                  |
| WEAR METALS          |            |             |      | contamination in the oil. The<br>condition of the oil is acceptable for |
| PQ                   |            | 98          | <br> | <br>the time in service.                                                |
| Iron                 | ppm        | 132         | <br> |                                                                         |
| Copper               | ppm        | 228         | <br> |                                                                         |
| Lead                 | ppm        | 3           | <br> |                                                                         |
| Tin                  |            | 2           | <br> |                                                                         |
| Aluminum             | ppm        | 3           | <br> |                                                                         |
| Chromium             | ppm        | 2           | <br> |                                                                         |
| Molybdenum           | ppm        | 48          |      |                                                                         |
| Nickel               | ppm        |             |      |                                                                         |
|                      | ppm        | 0           | <br> |                                                                         |
| Titanium<br>Ciluar   | ppm        | <1          | <br> |                                                                         |
| Silver               | ppm        | 0           | <br> |                                                                         |
| Manganese            | ppm        | 2           | <br> |                                                                         |
| Vanadium             | ppm        | <1          | <br> |                                                                         |
| ADDITIVES            |            |             |      |                                                                         |
| Calcium              | ppm        | 2238        | <br> |                                                                         |
| Magnesium            | ppm        | 0           | <br> |                                                                         |
| Zinc                 | ppm        | 754         | <br> |                                                                         |
| Phosphorus           | ppm        | 676         | <br> |                                                                         |
| Barium               | ppm        | 0           | <br> |                                                                         |
| Boron                | ppm        | 207         | <br> |                                                                         |
|                      |            |             |      |                                                                         |

#### GRAPHS

Report Id: VP153685 [WUSCAR] 06050540 (Generated: 01/04/2024 19:12:23) Rev: 1

Contact/Location: Ronda Bolinger - VP153685