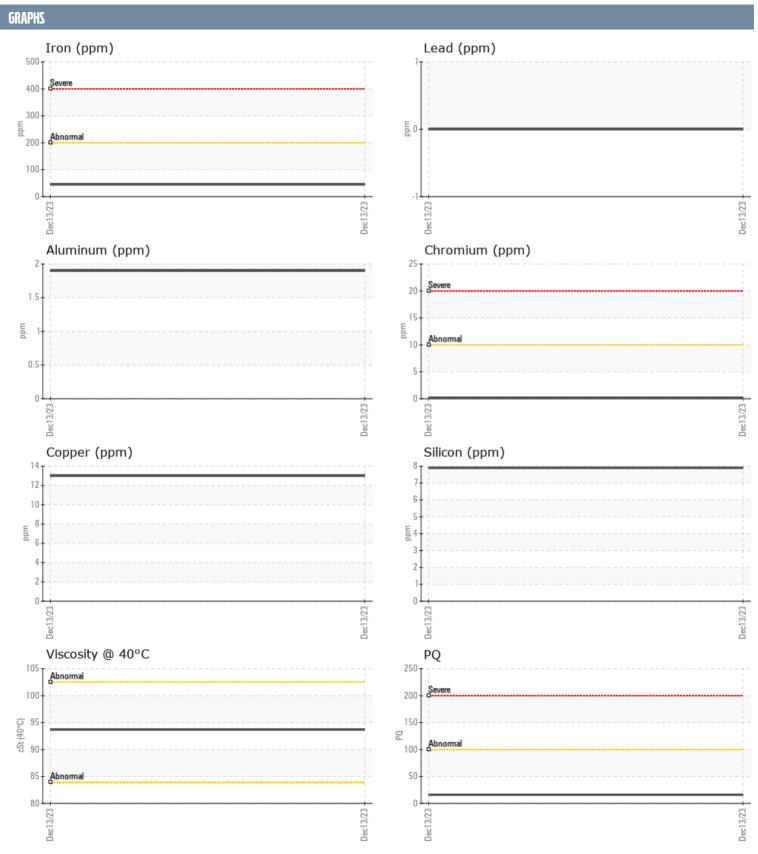

## SWOPE 460-199 PIG VOLVO PENTA 3200004124 - PORT IPS

Sample No: VPA057082
Oil Type: NOT GIVEN

| SAMPLE INFORMA | ATION |               |      |  |
|----------------|-------|---------------|------|--|
| Sample Number  |       | VPA057082     | <br> |  |
| Sample Date    |       | 13 Dec 2023   | <br> |  |
| Machine Hours  |       | 152           | <br> |  |
| Oil Hours      |       | 0             | <br> |  |
| Oil Changed    |       | N/A           | <br> |  |
| Sample Status  |       | NORMAL        | <br> |  |
| Sample Status  |       | NORMAL        | <br> |  |
| OIL CONDITION  |       |               |      |  |
| Visc @ 40°C    | cSt   | <b>■</b> 93.7 | <br> |  |
| CONTAMINATION  |       |               |      |  |
|                |       | NEC           |      |  |
| Water          | %     | NEG           | <br> |  |
| Silicon        | ppm   | 8             | <br> |  |
| Sodium         | ppm   | <b>3</b>      | <br> |  |
| Potassium      | ppm   | <b>□</b> 7    | <br> |  |
| WEAR METALS    |       |               |      |  |
| PQ             |       | <b>1</b> 6    | <br> |  |
| Iron           | ppm   | <b>45</b>     | <br> |  |
| Copper         | ppm   | <b>13</b>     | <br> |  |
| Lead           | ppm   | 0             | <br> |  |
| Tin            | ppm   | 0             | <br> |  |
| Aluminum       | ppm   | 2             | <br> |  |
| Chromium       | ppm   | <b>-&lt;1</b> | <br> |  |
| Molybdenum     | ppm   | 1             | <br> |  |
| Nickel         | ppm   | <b>■&lt;1</b> | <br> |  |
| Titanium       | ppm   | <1            | <br> |  |
| Silver         | ppm   | 0             | <br> |  |
| Manganese      | ppm   | 4             | <br> |  |
| Vanadium       | ppm   | <1            | <br> |  |
| ADDITIODA      |       |               |      |  |
| Calcium        | ppm   | 39            | <br> |  |
| Magnesium      | ppm   | 941           | <br> |  |
| Zinc           | ppm   | 0             | <br> |  |
| Phosphorus     | ppm   | 1555          | <br> |  |
| Barium         | ppm   | 0             | <br> |  |
| Boron          | ppm   | 552           | <br> |  |