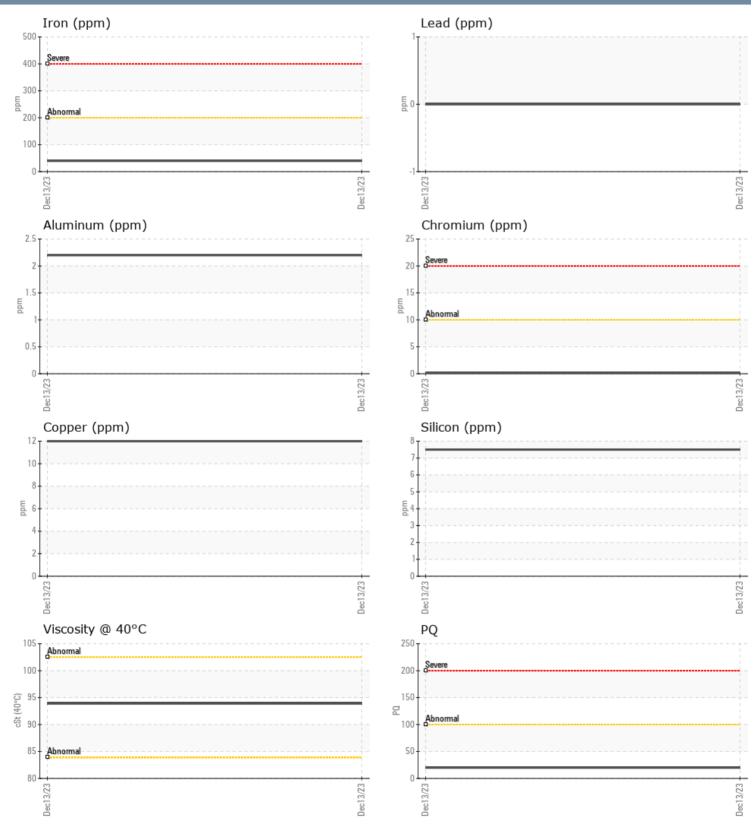

### SAMPLE INFORMATION

| Sample Number |     | VPA057083    |   | <br> |                                                                                                                                   |  |
|---------------|-----|--------------|---|------|-----------------------------------------------------------------------------------------------------------------------------------|--|
| Sample Date   |     | 13 Dec 2023  |   | <br> | Outstanding Marine<br>PO Box 274<br>GALENA, MD<br>US 21635<br>Contact: Ronda Bolinge                                              |  |
| Machine Hours |     | 152          |   | <br> |                                                                                                                                   |  |
| Oil Hours     |     | 0            |   | <br> |                                                                                                                                   |  |
| Oil Changed   |     | N/A          |   | <br> |                                                                                                                                   |  |
| Sample Status |     | NORMAL       |   | <br> |                                                                                                                                   |  |
|               |     |              |   |      | rlwb@verizon.net                                                                                                                  |  |
| OIL CONDITION |     |              |   |      | T:<br>F:                                                                                                                          |  |
| Visc @ 40°C   | cSt | 93.9         |   | <br> | г.                                                                                                                                |  |
| CONTAMINATION |     |              |   |      | Diagnosis                                                                                                                         |  |
| Water         | %   | 0.097        |   | <br> | Resample at the next s<br>to monitor.All compor<br>are normal. There is no<br>any contamination in t<br>condition of the oil is a |  |
| Silicon       | ppm | 8            |   | <br> |                                                                                                                                   |  |
| Sodium        | ppm | 4            |   | <br> |                                                                                                                                   |  |
| Potassium     | ppm | <b>7</b>     |   | <br> |                                                                                                                                   |  |
| rotassiam     | ppm |              | _ |      | the time in service.                                                                                                              |  |
| WEAR METALS   |     |              |   |      |                                                                                                                                   |  |
| PQ            |     | 20           |   | <br> |                                                                                                                                   |  |
| Iron          | ppm | <b>40</b>    |   | <br> |                                                                                                                                   |  |
| Copper        | ppm | <b>12</b>    |   | <br> |                                                                                                                                   |  |
| Lead          | ppm | 0            |   | <br> |                                                                                                                                   |  |
| Tin           | ppm | 0            |   | <br> |                                                                                                                                   |  |
| Aluminum      | ppm | 2            |   | <br> |                                                                                                                                   |  |
| Chromium      | ppm | <b>□</b> <1  |   | <br> |                                                                                                                                   |  |
| Molybdenum    | ppm | <1           |   | <br> |                                                                                                                                   |  |
| Nickel        | ppm | <b>  </b> <1 |   | <br> |                                                                                                                                   |  |
| Titanium      | ppm | <1           |   | <br> |                                                                                                                                   |  |
| Silver        | ppm | 0            |   | <br> |                                                                                                                                   |  |
| Manganese     | ppm | 5            |   | <br> |                                                                                                                                   |  |
| Vanadium      | ppm | <1           |   | <br> |                                                                                                                                   |  |
| ADDITIVES     |     |              |   |      |                                                                                                                                   |  |
| Calcium       | ppm | 35           |   | <br> |                                                                                                                                   |  |
| Magnesium     | ppm | 955          |   | <br> |                                                                                                                                   |  |
| Zinc          | ppm | 0            |   | <br> |                                                                                                                                   |  |
| Phosphorus    | ppm | 1544         |   | <br> |                                                                                                                                   |  |
| Barium        | ppm | 0            |   | <br> |                                                                                                                                   |  |
| Boron         | ppm | 551          |   | <br> |                                                                                                                                   |  |

### GRAPHS

Report Id: VP153685 [WUSCAR] 06050543 (Generated: 01/04/2024 16:48:10) Rev: 1

Contact/Location: Ronda Bolinger - VP153685