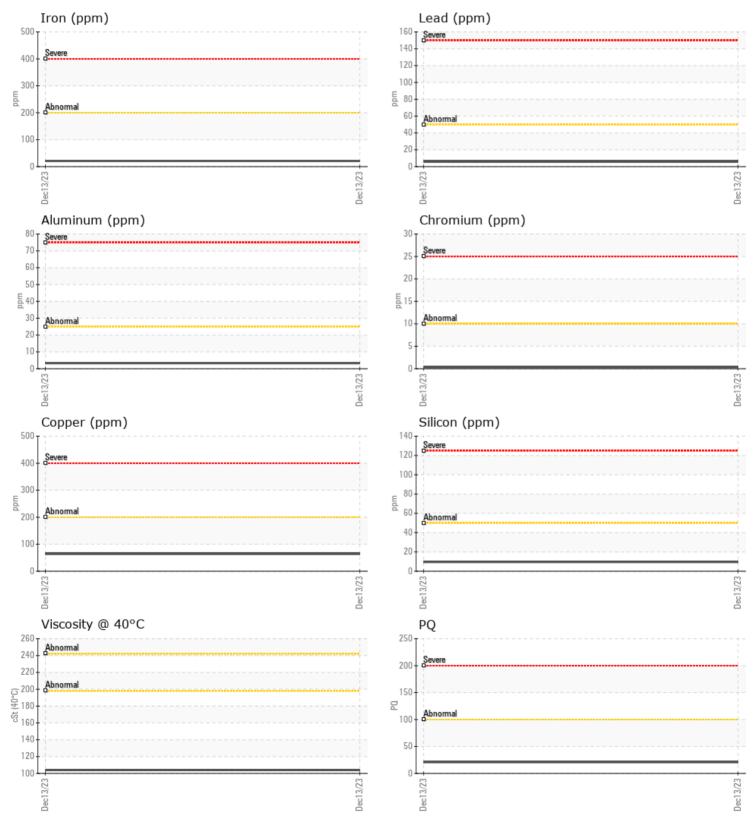

### SAMPLE INFORMATION

| Sample Number |            | VPA057079    | <br> | <br>                                                                         |
|---------------|------------|--------------|------|------------------------------------------------------------------------------|
| Sample Date   |            | 13 Dec 2023  | <br> | <br>Outstanding Marine                                                       |
| Machine Hours |            | 157          | <br> | <br>PO Box 274                                                               |
| Oil Hours     |            | 0            | <br> | <br>GALENA, MD                                                               |
| Oil Changed   |            | Not Changd   | <br> | <br>US 21635                                                                 |
| Sample Status |            | NORMAL       | <br> | <br>Contact: Ronda Bolinger                                                  |
|               |            |              |      | rlwb@verizon.net                                                             |
| OIL CONDITION |            |              |      | T:                                                                           |
| Visc @ 40°C   | cSt        | <b>104</b>   |      | F:                                                                           |
| VISC @ 40 C   | CSL        | 104          | <br> | <br>_                                                                        |
| CONTAMINATIO  | N          |              |      | Diagnosis                                                                    |
| Water         | %          | NEG          | <br> | <br>Resample at the next service interv                                      |
| Silicon       | ppm        | <b>1</b> 0   | <br> | <br>to monitor.All component wear rat                                        |
| Sodium        |            | 5            | <br> | <br>are normal. There is no indication of                                    |
| Potassium     | ppm<br>ppm | 0            | <br> | <br>any contamination in the oil. The condition of the oil is acceptable for |
| Polassium     | ррпі       |              | <br> | <br>the time in service.                                                     |
| WEAR METALS   |            |              |      | the time in service.                                                         |
| PQ            |            | 21           | <br> | <br>-                                                                        |
| Iron          | ppm        | 21           | <br> |                                                                              |
| Copper        | ppm        | 64           | <br> |                                                                              |
| Lead          | ppm        | 6            | <br> |                                                                              |
| Tin           | ppm        | <b>1</b>     | <br> |                                                                              |
| Aluminum      | ppm        | 3            | <br> |                                                                              |
| Chromium      | ppm        | <b>  </b> <1 | <br> |                                                                              |
| Molybdenum    | ppm        | 11           | <br> |                                                                              |
| Nickel        | ppm        | 0            | <br> |                                                                              |
| Titanium      | ppm        | <1           | <br> |                                                                              |
| Silver        | ppm        | 0            | <br> |                                                                              |
| Manganese     | ppm        | <1           | <br> |                                                                              |
| Vanadium      | ppm        | <1           | <br> |                                                                              |
| ADDITIVES     |            |              |      |                                                                              |
| Calcium       | ppm        | 3231         | <br> | <br>-                                                                        |
| Magnesium     | ppm        | 251          | <br> |                                                                              |
| Zinc          | ppm        | 1007         | <br> |                                                                              |
| Phosphorus    | ppm        | 909          | <br> |                                                                              |
| Barium        | ppm        | 0            | <br> |                                                                              |
| Boron         | ppm        | 78           | <br> |                                                                              |
|               |            |              |      |                                                                              |

#### GRAPHS

Report Id: VP153685 [WUSCAR] 06050544 (Generated: 01/04/2024 16:48:17) Rev: 1

Contact/Location: Ronda Bolinger - VP153685