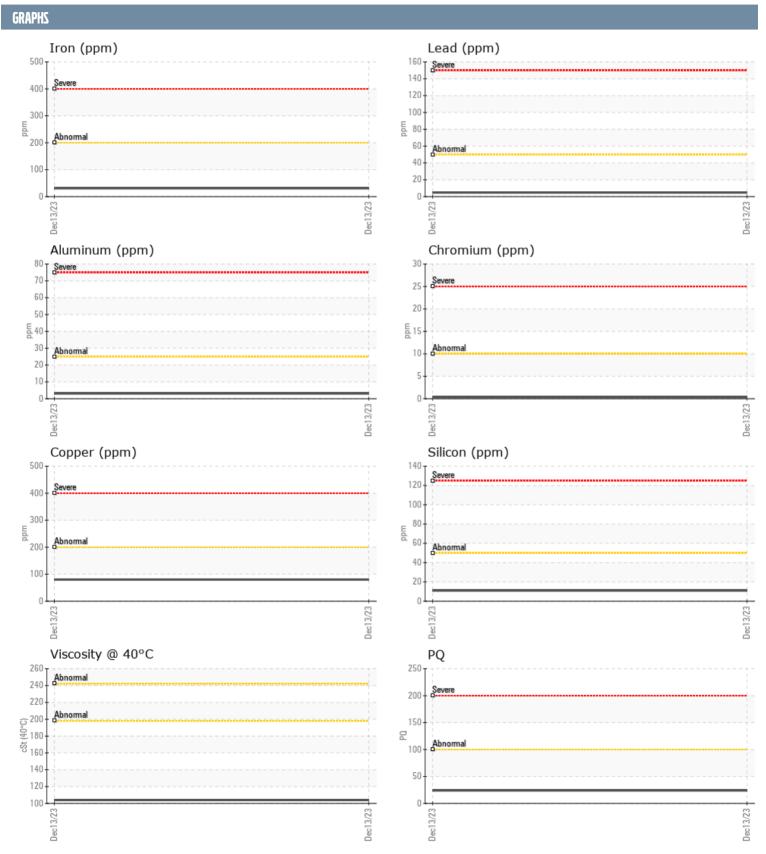

## WIDTER DYNA 63-16 JC ZF 20393128 - INBOARD - PORT GEARBOX

Sample No: VPA057080
Oil Type: NOT GIVEN

| SAMPLE INFORMA | ATION    |                      |      |  |
|----------------|----------|----------------------|------|--|
| Sample Number  |          | VPA057080            | <br> |  |
| Sample Date    |          | 13 Dec 2023          | <br> |  |
| Machine Hours  |          | 15 Dec 2023          | <br> |  |
| Oil Hours      |          | 0                    | <br> |  |
| Oil Changed    |          |                      | <br> |  |
| Sample Status  |          | Not Changd<br>NORMAL | <br> |  |
| Sample Status  |          | NORIVIAL             | <br> |  |
| OIL CONDITION  |          |                      |      |  |
| Visc @ 40°C    | cSt      | ■104                 | <br> |  |
| CONTAMINATION  |          |                      |      |  |
| Water          | %        | NEG                  | <br> |  |
| Silicon        | ppm      | <b>■11</b>           | <br> |  |
| Sodium         | ppm      | <b>5</b>             | <br> |  |
| Potassium      | ppm      | ■0                   | <br> |  |
|                | The last |                      |      |  |
| WEAR METALS    |          |                      |      |  |
| PQ             |          | <b>■24</b>           | <br> |  |
| Iron           | ppm      | <b>■31</b>           | <br> |  |
| Copper         | ppm      | ■80                  | <br> |  |
| Lead           | ppm      | <b>5</b>             | <br> |  |
| Tin            | ppm      | ■3                   | <br> |  |
| Aluminum       | ppm      | <b>■</b> 3           | <br> |  |
| Chromium       | ppm      | <b></b>              | <br> |  |
| Molybdenum     | ppm      | 11                   | <br> |  |
| Nickel         | ppm      | ■0                   | <br> |  |
| Titanium       | ppm      | <1                   | <br> |  |
| Silver         | ppm      | 0                    | <br> |  |
| Manganese      | ppm      | <1                   | <br> |  |
| Vanadium       | ppm      | <1                   | <br> |  |
| ADDITIODA      |          |                      |      |  |
| Calcium        | ppm      | 3265                 | <br> |  |
| Magnesium      | ppm      | 235                  | <br> |  |
| Zinc           | ppm      | 1010                 | <br> |  |
| Phosphorus     | ppm      | 894                  | <br> |  |
| Barium         | ppm      | 0                    | <br> |  |
| Boron          | ppm      | 65                   | <br> |  |