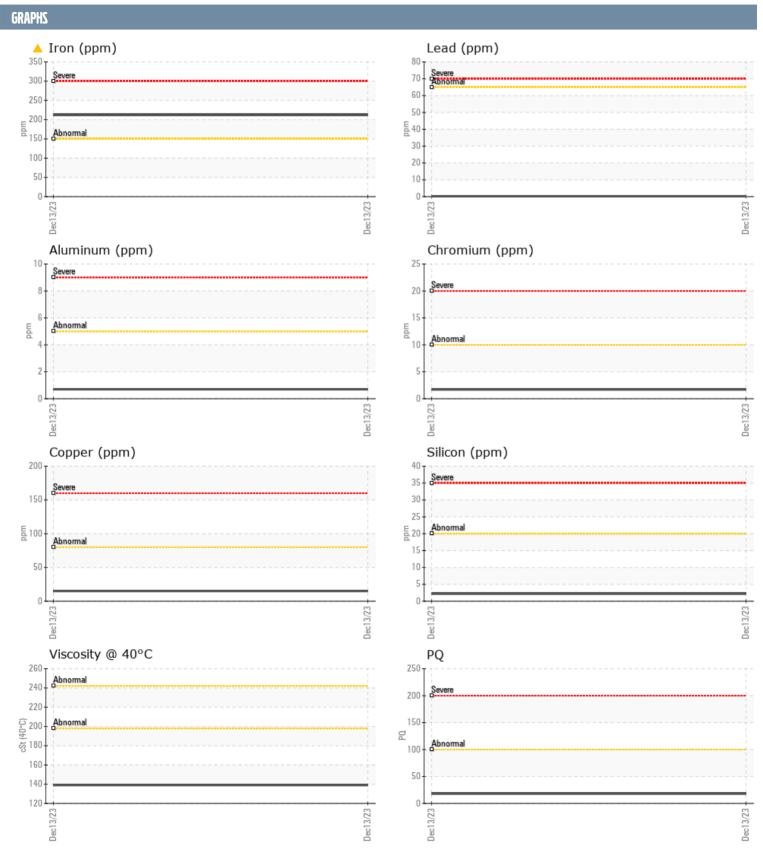

## WILSON 590-75 JC MERCURY 0M979413 - ZEUS POD - STARBOARD GEARBOX

Sample No: VPA021970

Oil Type: MERCURY 90W SYN

| SAMPLE INFORM | IATION |               |      |  |
|---------------|--------|---------------|------|--|
| Sample Number |        | VPA021970     | <br> |  |
| Sample Date   |        | 13 Dec 2023   | <br> |  |
| Machine Hours |        | 111           | <br> |  |
| Oil Hours     |        | 0             | <br> |  |
| Oil Changed   |        | Not Changd    | <br> |  |
| Sample Status |        | ABNORMAL      | <br> |  |
|               |        |               |      |  |
| OIL CONDITION |        |               |      |  |
| Visc @ 40°C   | cSt    | <b>139</b>    | <br> |  |
| CONTAMINATION | 1      |               |      |  |
| Water         | %      | ■0.131        | <br> |  |
| Silicon       | ppm    | <b>2</b>      | <br> |  |
| Sodium        | ppm    | ■8            | <br> |  |
| Potassium     | ppm    | <b>5</b>      | <br> |  |
| WEAR METALS   |        |               |      |  |
| PQ            |        | ■18           | <br> |  |
| Iron          | ppm    | <u> </u>      | <br> |  |
| Copper        | ppm    | <b>15</b>     | <br> |  |
| Lead          | ppm    | <b>■&lt;1</b> | <br> |  |
| Tin           | ppm    | <b>■&lt;1</b> | <br> |  |
| Aluminum      | ppm    | <b>■&lt;1</b> | <br> |  |
| Chromium      | ppm    | ■2            | <br> |  |
| Molybdenum    | ppm    | 21            | <br> |  |
| Nickel        | ppm    | ■2            | <br> |  |
| Titanium      | ppm    | 0             | <br> |  |
| Silver        | ppm    | 0             | <br> |  |
| Manganese     | ppm    | 2             | <br> |  |
| Vanadium      | ppm    | <1            | <br> |  |
| ADDITIVES     |        |               |      |  |
| Calcium       | ppm    | 58            | <br> |  |
| Magnesium     | ppm    | 0             | <br> |  |
| Zinc          | ppm    | 15            | <br> |  |
| Phosphorus    | ppm    | 274           | <br> |  |
| Barium        | ppm    | 0             | <br> |  |
| Boron         | ppm    | 1             | <br> |  |
|               |        |               |      |  |

## Diagnosis

No corrective action is recommended at this time. Resample at the next service interval to monitor. The iron level is abnormal. There is a trace of moisture present in the oil. The condition of the oil is acceptable for the time in service.