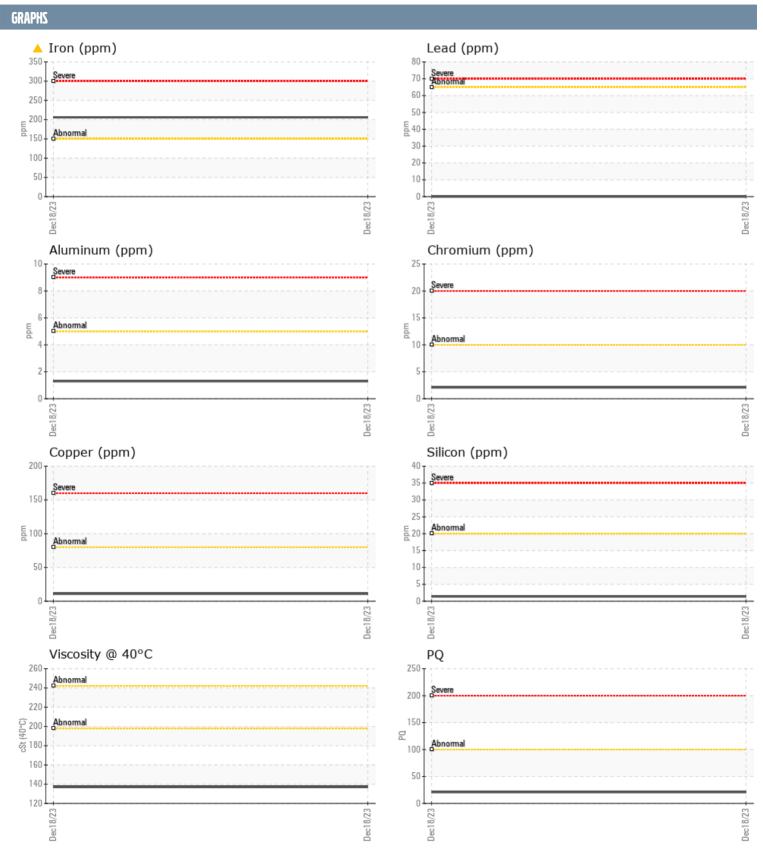

## WILSON 590-75 JC MERCURY 0M979483 - ZEUS POD - PORT GEARBOX

Sample No: VPA021917

Oil Type: MERCURY 90W SYN

| SAMPLE INFORM | ATION |              |      |  |
|---------------|-------|--------------|------|--|
|               | ATION |              |      |  |
| Sample Number |       | VPA021917    | <br> |  |
| Sample Date   |       | 18 Dec 2023  | <br> |  |
| Machine Hours |       | 113          | <br> |  |
| Oil Hours     |       | 0            | <br> |  |
| Oil Changed   |       | Not Changd   | <br> |  |
| Sample Status |       | ABNORMAL     | <br> |  |
| OIL CONDITION |       |              |      |  |
| Visc @ 40°C   | cSt   | ■137         | <br> |  |
| CONTAMINATION |       |              |      |  |
| Water         | %     | NEG          | <br> |  |
| Silicon       | ppm   | <b>1</b>     | <br> |  |
| Sodium        | ppm   | <b>9</b>     | <br> |  |
| Potassium     | ppm   | <b>13</b>    | <br> |  |
|               | ρρ    |              |      |  |
| WEAR METALS   |       |              |      |  |
| PQ            |       | <b>21</b>    | <br> |  |
| Iron          | ppm   | <b>^</b> 206 | <br> |  |
| Copper        | ppm   | <b>11</b>    | <br> |  |
| Lead          | ppm   | ■0           | <br> |  |
| Tin           | ppm   | <b>0</b>     | <br> |  |
| Aluminum      | ppm   | <b>1</b>     | <br> |  |
| Chromium      | ppm   | <b>2</b>     | <br> |  |
| Molybdenum    | ppm   | 22           | <br> |  |
| Nickel        | ppm   | <b>2</b>     | <br> |  |
| Titanium      | ppm   | 0            | <br> |  |
| Silver        | ppm   | 0            | <br> |  |
| Manganese     | ppm   | 2            | <br> |  |
| Vanadium      | ppm   | <1           | <br> |  |
| ADDITIVES     |       |              |      |  |
| Calcium       | ppm   | 35           | <br> |  |
| Magnesium     | ppm   | 0            | <br> |  |
| Zinc          | ppm   | 11           | <br> |  |
| Phosphorus    | ppm   | 286          | <br> |  |
| Barium        | ppm   | 0            | <br> |  |
| Boron         |       | 4            | <br> |  |
| וטוטוו        | ppm   | 4            | <br> |  |

## Diagnosis

No corrective action is recommended at this time. Resample at the next service interval to monitor. The iron level is abnormal. All other component wear rates are normal. There is no indication of any contamination in the oil. The condition of the oil is acceptable for the time in service.