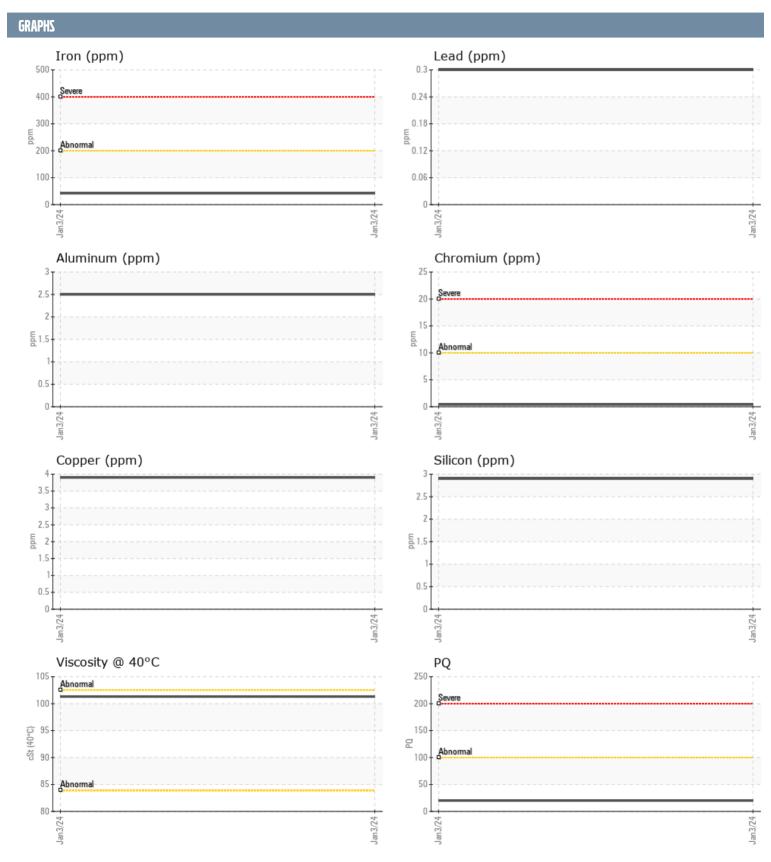

## **GRANT GRANT VOLVO PENTA GRANT - PORT IPS**

Sample No: VPA058297
Oil Type: {unknown}

| SAMPLE INFORMA | ATION |               |      |  |
|----------------|-------|---------------|------|--|
| SAMPLE INFURM  | ATIUN |               |      |  |
| Sample Number  |       | VPA058297     | <br> |  |
| Sample Date    |       | 03 Jan 2024   | <br> |  |
| Machine Hours  |       | 0             | <br> |  |
| Oil Hours      |       | 0             | <br> |  |
| Oil Changed    |       | N/A           | <br> |  |
| Sample Status  |       | NORMAL        | <br> |  |
| OIL CONDITION  |       |               |      |  |
| Visc @ 40°C    | cSt   | <b>101.3</b>  | <br> |  |
| CONTAMINATION  |       |               |      |  |
| Water          | %     | NEG           | <br> |  |
| Silicon        | ppm   | 3             | <br> |  |
| Sodium         | ppm   | <b>2</b>      | <br> |  |
| Potassium      | ppm   | <b>4</b>      | <br> |  |
| WEAR METALS    |       |               |      |  |
| PQ             |       | <b>■20</b>    | <br> |  |
| Iron           | ppm   | <b>42</b>     | <br> |  |
| Copper         | ppm   | 4             | <br> |  |
| Lead           | ppm   | <1            | <br> |  |
| Tin            | ppm   | <1            | <br> |  |
| Aluminum       | ppm   | 2             | <br> |  |
| Chromium       | ppm   | <b>■&lt;1</b> | <br> |  |
| Molybdenum     | ppm   | <1            | <br> |  |
| Nickel         | ppm   | <b>■&lt;1</b> | <br> |  |
| Titanium       | ppm   | <1            | <br> |  |
| Silver         | ppm   | 2             | <br> |  |
| Manganese      | ppm   | 3             | <br> |  |
| Vanadium       | ppm   | <1            | <br> |  |
| ADDITIVES      |       |               |      |  |
| Calcium        | ppm   | 18            | <br> |  |
| Magnesium      | ppm   | 194           | <br> |  |
| Zinc           | ppm   | 11            | <br> |  |
| Phosphorus     | ppm   | 1760          | <br> |  |
| Barium         | ppm   | 11            | <br> |  |
| Boron          | ppm   | 428           | <br> |  |
|                |       |               |      |  |

## Diagnosis

No corrective action is recommended at this time. Resample at the next service interval to monitor.All component wear rates are normal. There is no indication of any contamination in the oil. The condition of the oil is acceptable for the time in service.