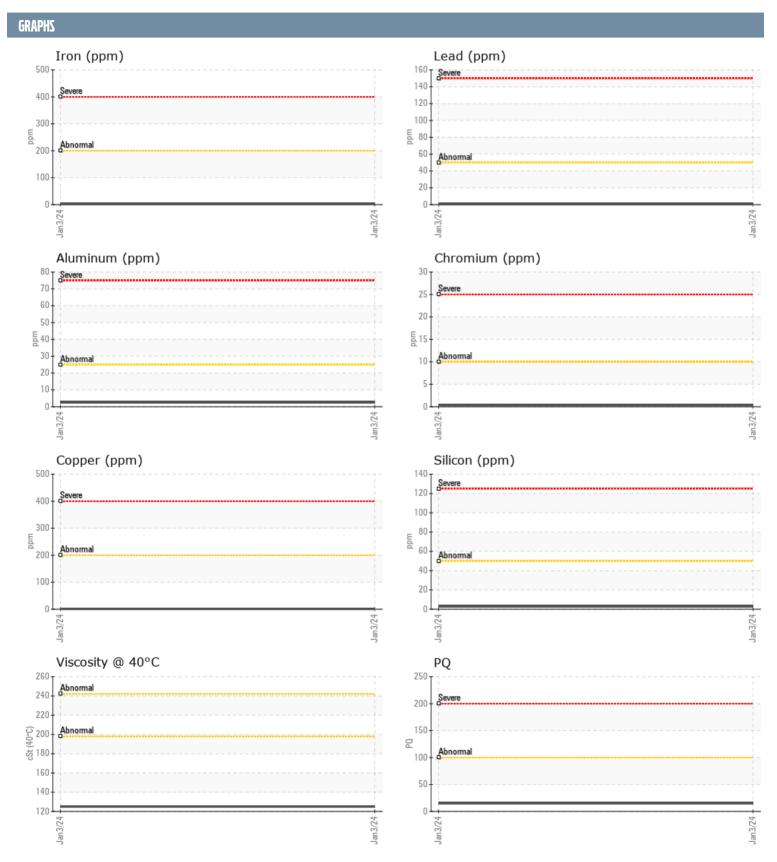

## 50036489 - INBOARD - STARBOARD GEARBOX

Sample No: VPA021845
Oil Type: NOT GIVEN

| Sample Number   VPA021845                                                                                                                                                                                                                                                                                                                                                                                                                                                                                                                                                                                                                                                                                                                                                                                                                                                                                                                                                                                                                                                                                                                                                                                                                                                                                                                                                                                                                                                                                                                                                                                                                                                                                                                                                                                                                                                                                                                                                                                                                                                             |  |
|---------------------------------------------------------------------------------------------------------------------------------------------------------------------------------------------------------------------------------------------------------------------------------------------------------------------------------------------------------------------------------------------------------------------------------------------------------------------------------------------------------------------------------------------------------------------------------------------------------------------------------------------------------------------------------------------------------------------------------------------------------------------------------------------------------------------------------------------------------------------------------------------------------------------------------------------------------------------------------------------------------------------------------------------------------------------------------------------------------------------------------------------------------------------------------------------------------------------------------------------------------------------------------------------------------------------------------------------------------------------------------------------------------------------------------------------------------------------------------------------------------------------------------------------------------------------------------------------------------------------------------------------------------------------------------------------------------------------------------------------------------------------------------------------------------------------------------------------------------------------------------------------------------------------------------------------------------------------------------------------------------------------------------------------------------------------------------------|--|
| Sample Date   03 Jan 2024                                                                                                                                                                                                                                                                                                                                                                                                                                                                                                                                                                                                                                                                                                                                                                                                                                                                                                                                                                                                                                                                                                                                                                                                                                                                                                                                                                                                                                                                                                                                                                                                                                                                                                                                                                                                                                                                                                                                                                                                                                                             |  |
| Machine Hours         0 <td< th=""><th></th></td<>                                                                                                                                                                                                                                                                                                                                                                                                                                                                                                                                                                                                                                                                                                                                                                                                                                                                                                                                                                                                                                                                                                                                                                                                                                                                                                                                                                                                                                                                                                                                                                                                                                                                                                                                                                                                                                                                                                                                                                                                                                    |  |
| Oil Changed Sample Status         N/A NORMAL <th< th=""><th></th></th<>                                                                                                                                                                                                                                                                                                                                                                                                                                                                                                                                                                                                                                                                                                                                                                                                                                                                                                                                                                                                                                                                                                                                                                                                                                                                                                                                                                                                                                                                                                                                                                                                                                                                                                                                                                                                                                                                                                                                                                                                               |  |
| Sample Status                                                                                                                                                                                                                                                                                                                                                                                                                                                                                                                                                                                                                                                                                                                                                                                                                                                                                                                                                                                                                                                                                                                                                                                                                                                                                                                                                                                                                                                                                                                                                                                                                                                                                                                                                                                                                                                                                                                                                                                                                                                                         |  |
| OIL CONDITION           Visc @ 40°C         CSt         125.0 <t< th=""><th></th></t<>                                                                                                                                                                                                                                                                                                                                                                                                                                                                                                                                                                                                                                                                                                                                                                                                                                                                                                                                                                                                                                                                                                                                                                                                                                                                                                                                                                                                                                                                                                                                                                                                                                                                                                                                                                                                                                                                                                                                                                                                |  |
| Visc @ 40°C         cSt         125.0                                                                                                      <                                                                                                                                                                                                                                                                                                                                                                                                                                                                                                                                                                                                                                                                                                                                                                                                                                                                                                                                                                                                                                                                                                                                                                                                                                                                                                                                                                                                                                                                                                                                                                                                                                                                                                                                                                                                                                                                                                                                          |  |
| Water   %   NEG         Silicon   ppm   3   3                                                                                                                                                                                                                                                                                                                                                                                                                                                                                                                                                                                                                                                                                                                                                                                                                                                                                                                                                                                                                                                                                                                                                                                                                                                                                                                                                                                                                                                                                                                                                                                                                                                                                                                                                                                                                                                                                                                                                                                                                                         |  |
| Water         %         NEG <td></td>                                                                                                                                                                                                                                                                                                                                                                                                                                                                                                                                                                                                                                                                                                                                                                                                                                                                                                                                                                                                                                                                                                                                                                                                                                                                                                                                                                                                                                                                                                                                                                                                                                                                                                                                                                                                                                                                                                                                                                                                                                                 |  |
| Silicon         ppm         3 </td <td></td>                                                                                                                                                                                                                                                                                                                                                                                                                                                                                                                                                                                                                                                                                                                                                                                                                                                                                                                                                                                                                                                                                                                                                                                                                                                                                                                                                                                                                                                                                                                                                                                                                                                                                                                                                                                                                                                                                                                                                                                                                                          |  |
| Silicon         ppm         3 </td <td></td>                                                                                                                                                                                                                                                                                                                                                                                                                                                                                                                                                                                                                                                                                                                                                                                                                                                                                                                                                                                                                                                                                                                                                                                                                                                                                                                                                                                                                                                                                                                                                                                                                                                                                                                                                                                                                                                                                                                                                                                                                                          |  |
| Sodium         ppm         0              Potassium         ppm         1              WEAR METALS           PQ         15               Iron         ppm         3               Copper         ppm         <1                                                                                                                                                                                                                                                                                                                                                                                                                                                                                                                                                                                                                                                                                                                                                                                                                                                                                                                                                                                                                                                                                                                                                                                                                                                                                                                                                                                                                                                                                                                                                                                                                                                                                                                                                                                                                                                                       |  |
| Potassium         ppm         1              WEAR METALS           PQ         15              Iron         ppm         3              Copper         ppm         <1                                                                                                                                                                                                                                                                                                                                                                                                                                                                                                                                                                                                                                                                                                                                                                                                                                                                                                                                                                                                                                                                                                                                                                                                                                                                                                                                                                                                                                                                                                                                                                                                                                                                                                                                                                                                                                                                                                                   |  |
| WEAR METALS           PQ         15              Iron         ppm         3              Copper         ppm         <1                                                                                                                                                                                                                                                                                                                                                                                                                                                                                                                                                                                                                                                                                                                                                                                                                                                                                                                                                                                                                                                                                                                                                                                                                                                                                                                                                                                                                                                                                                                                                                                                                                                                                                                                                                                                                                                                                                                                                                |  |
| Iron         ppm         3              Copper         ppm         <1              Lead         ppm         <1              Tin         ppm         <1              Aluminum         ppm         2               Chromium         ppm         <1               Molybdenum         ppm         115               Nickel         ppm         <1               Titanium         ppm         <1               Silver         ppm         <1               Manganese         ppm         <1                                                                                                                                                                                                                                                                                                                                                                                                                                                                                                                                                                                                                                                                                                                                                                                                                                                                                                                                                                                                                                                                                                                                                                                                                                                                                                                                                                                                                                                                                                                                                                                                |  |
| Copper         ppm              Lead         ppm        1              Tin         ppm         -1              Aluminum         ppm         2              Chromium         ppm         -1              Molybdenum         ppm         115              Nickel         ppm         -1              Titanium         ppm         -1              Silver         ppm         0              Manganese         ppm         -1                                                                                                                                                                                                                                                                                                                                                                                                                                                                                                                                                                                                                                                                                                                                                                                                                                                                                                                                                                                                                                                                                                                                                                                                                                                                                                                                                                                                                                                                                                                                                                                                                                                            |  |
| Lead         ppm         Image: square |  |
| Tin         ppm         -1              Aluminum         ppm         2              Chromium         ppm         -1              Molybdenum         ppm         115               Nickel         ppm         -1               Titanium         ppm         -1               Silver         ppm         0               Manganese         ppm         -1                                                                                                                                                                                                                                                                                                                                                                                                                                                                                                                                                                                                                                                                                                                                                                                                                                                                                                                                                                                                                                                                                                                                                                                                                                                                                                                                                                                                                                                                                                                                                                                                                                                                                                                               |  |
| Aluminum       ppm       2            Chromium       ppm       <1                                                                                                                                                                                                                                                                                                                                                                                                                                                                                                                                                                                                                                                                                                                                                                                                                                                                                                                                                                                                                                                                                                                                                                                                                                                                                                                                                                                                                                                                                                                                                                                                                                                                                                                                                                                                                                                                                                                                                                                                                     |  |
| Chromium         ppm         -1              Molybdenum         ppm         115              Nickel         ppm         <1                                                                                                                                                                                                                                                                                                                                                                                                                                                                                                                                                                                                                                                                                                                                                                                                                                                                                                                                                                                                                                                                                                                                                                                                                                                                                                                                                                                                                                                                                                                                                                                                                                                                                                                                                                                                                                                                                                                                                            |  |
| Molybdenum         ppm         115              Nickel         ppm         <1                                                                                                                                                                                                                                                                                                                                                                                                                                                                                                                                                                                                                                                                                                                                                                                                                                                                                                                                                                                                                                                                                                                                                                                                                                                                                                                                                                                                                                                                                                                                                                                                                                                                                                                                                                                                                                                                                                                                                                                                         |  |
| Nickel         ppm         <1              Titanium         ppm         <1                                                                                                                                                                                                                                                                                                                                                                                                                                                                                                                                                                                                                                                                                                                                                                                                                                                                                                                                                                                                                                                                                                                                                                                                                                                                                                                                                                                                                                                                                                                                                                                                                                                                                                                                                                                                                                                                                                                                                                                                            |  |
| Titanium         ppm         <1              Silver         ppm         0              Manganese         ppm         <1                                                                                                                                                                                                                                                                                                                                                                                                                                                                                                                                                                                                                                                                                                                                                                                                                                                                                                                                                                                                                                                                                                                                                                                                                                                                                                                                                                                                                                                                                                                                                                                                                                                                                                                                                                                                                                                                                                                                                               |  |
| Silver         ppm         0              Manganese         ppm         <1                                                                                                                                                                                                                                                                                                                                                                                                                                                                                                                                                                                                                                                                                                                                                                                                                                                                                                                                                                                                                                                                                                                                                                                                                                                                                                                                                                                                                                                                                                                                                                                                                                                                                                                                                                                                                                                                                                                                                                                                            |  |
| Manganese ppm <1                                                                                                                                                                                                                                                                                                                                                                                                                                                                                                                                                                                                                                                                                                                                                                                                                                                                                                                                                                                                                                                                                                                                                                                                                                                                                                                                                                                                                                                                                                                                                                                                                                                                                                                                                                                                                                                                                                                                                                                                                                                                      |  |
| Firm                                                                                                                                                                                                                                                                                                                                                                                                                                                                                                                                                                                                                                                                                                                                                                                                                                                                                                                                                                                                                                                                                                                                                                                                                                                                                                                                                                                                                                                                                                                                                                                                                                                                                                                                                                                                                                                                                                                                                                                                                                                                                  |  |
|                                                                                                                                                                                                                                                                                                                                                                                                                                                                                                                                                                                                                                                                                                                                                                                                                                                                                                                                                                                                                                                                                                                                                                                                                                                                                                                                                                                                                                                                                                                                                                                                                                                                                                                                                                                                                                                                                                                                                                                                                                                                                       |  |
| Vanadium ppm <b>0</b>                                                                                                                                                                                                                                                                                                                                                                                                                                                                                                                                                                                                                                                                                                                                                                                                                                                                                                                                                                                                                                                                                                                                                                                                                                                                                                                                                                                                                                                                                                                                                                                                                                                                                                                                                                                                                                                                                                                                                                                                                                                                 |  |
| ZAVITIDDA                                                                                                                                                                                                                                                                                                                                                                                                                                                                                                                                                                                                                                                                                                                                                                                                                                                                                                                                                                                                                                                                                                                                                                                                                                                                                                                                                                                                                                                                                                                                                                                                                                                                                                                                                                                                                                                                                                                                                                                                                                                                             |  |
| Calcium ppm <b>2566</b>                                                                                                                                                                                                                                                                                                                                                                                                                                                                                                                                                                                                                                                                                                                                                                                                                                                                                                                                                                                                                                                                                                                                                                                                                                                                                                                                                                                                                                                                                                                                                                                                                                                                                                                                                                                                                                                                                                                                                                                                                                                               |  |
| Magnesium ppm <b>45</b>                                                                                                                                                                                                                                                                                                                                                                                                                                                                                                                                                                                                                                                                                                                                                                                                                                                                                                                                                                                                                                                                                                                                                                                                                                                                                                                                                                                                                                                                                                                                                                                                                                                                                                                                                                                                                                                                                                                                                                                                                                                               |  |
| Zinc ppm <b>1183</b>                                                                                                                                                                                                                                                                                                                                                                                                                                                                                                                                                                                                                                                                                                                                                                                                                                                                                                                                                                                                                                                                                                                                                                                                                                                                                                                                                                                                                                                                                                                                                                                                                                                                                                                                                                                                                                                                                                                                                                                                                                                                  |  |
| Phosphorus ppm <b>1109</b>                                                                                                                                                                                                                                                                                                                                                                                                                                                                                                                                                                                                                                                                                                                                                                                                                                                                                                                                                                                                                                                                                                                                                                                                                                                                                                                                                                                                                                                                                                                                                                                                                                                                                                                                                                                                                                                                                                                                                                                                                                                            |  |
| Barium ppm <b>10</b>                                                                                                                                                                                                                                                                                                                                                                                                                                                                                                                                                                                                                                                                                                                                                                                                                                                                                                                                                                                                                                                                                                                                                                                                                                                                                                                                                                                                                                                                                                                                                                                                                                                                                                                                                                                                                                                                                                                                                                                                                                                                  |  |
| Boron ppm <b>19</b>                                                                                                                                                                                                                                                                                                                                                                                                                                                                                                                                                                                                                                                                                                                                                                                                                                                                                                                                                                                                                                                                                                                                                                                                                                                                                                                                                                                                                                                                                                                                                                                                                                                                                                                                                                                                                                                                                                                                                                                                                                                                   |  |