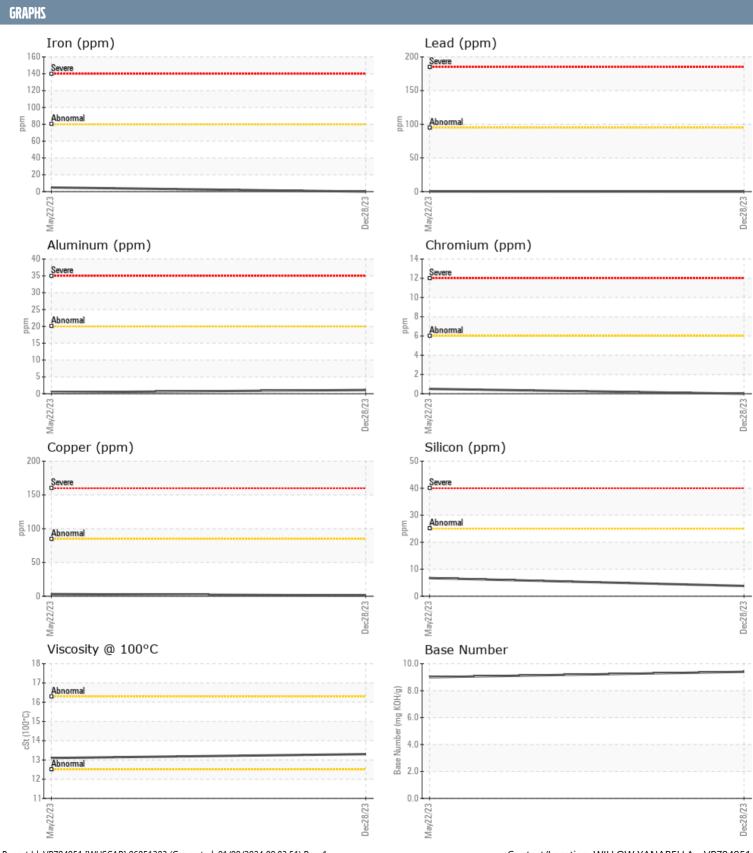

## ARKAN CAGLAYAN PATRICK/502632-5250 VOLVO PENTA 2013247911 - STARBOARD DIESEL ENGINE

Sample No: VPA059207

Oil Type: VOLVO VDS-4.5 Premium Motor Oil 15W40

| SAMPLE INFORMAT              | LIUN     |                   |                     |      |
|------------------------------|----------|-------------------|---------------------|------|
| Sample Number                | HON      | VPA059207         | VPA056574           | <br> |
| •                            |          | 28 Dec 2023       |                     |      |
| Sample Date<br>Machine Hours |          | 1193              | 22 May 2023<br>1166 | <br> |
| Oil Hours                    |          | 27                | 0                   |      |
|                              |          |                   |                     |      |
| Oil Changed                  |          | Changed<br>NORMAL | Changed NORMAL      | <br> |
| Sample Status                |          | NORWAL            | NORMAL              | <br> |
| OIL CONDITION                |          |                   |                     |      |
| Visc @ 100°C                 | cSt      | <b>13.3</b>       | ■13.1               | <br> |
| Base Number (BN)             | mg KOH/g | ■9.4              | 9.0                 | <br> |
| Oxidation (PA)               | %        | 56                | 67                  | <br> |
| CONTAMINATION                |          |                   |                     |      |
| Water                        | %        | NEG               | NEG                 | <br> |
| Soot %                       | %        | <b>■0.1</b>       | 0.2                 | <br> |
| Nitration (PA)               | %        | 44                | 63                  | <br> |
| Sulfation (PA)               | %        | 51                | 56                  | <br> |
| Glycol                       | %        | NEG               | NEG                 | <br> |
| Fuel                         | %        | <1.0              | <1.0                | <br> |
| Silicon                      | ppm      | <b>1</b> 4        | 7                   | <br> |
| Sodium                       | ppm      | <b>1</b>          | 4                   | <br> |
| Potassium                    | ppm      | <b>□</b> <1       | <u></u> 3           | <br> |
| WEAR METALS                  |          |                   |                     |      |
| Iron                         | ppm      | <b>0</b>          | <u></u> 5           | <br> |
| Copper                       | ppm      | <b>1</b>          | <b>3</b>            | <br> |
| Lead                         | ppm      | ■0                | ■ <1                | <br> |
| Tin                          | ppm      | <b>■</b> <1       | <1                  | <br> |
| Aluminum                     | ppm      | <b>1</b>          | <b>-</b> <1         | <br> |
| Chromium                     | ppm      | <b>0</b>          | <b>=</b> <1         | <br> |
| Molybdenum                   | ppm      | <b>■53</b>        | <b>1</b> 49         | <br> |
| Nickel                       | ppm      | ■0                | <1                  | <br> |
| Titanium                     | ppm      | <b>0</b>          | <b>-</b> <1         | <br> |
| Silver                       | ppm      | <b>0</b>          | <1                  | <br> |
| Manganese                    | ppm      | <b>■&lt;1</b>     | <b>1</b>            | <br> |
| Vanadium                     | ppm      | 0                 | <1                  | <br> |
| ADDITIVES                    |          |                   |                     |      |
| Calcium                      | nnm      | 1001              | <b>□</b> 1197       | <br> |
| Magnesium Magnesium          | ppm      | ■ 873             | 876                 | <br> |
| Zinc                         | ppm      |                   | ■999                |      |
|                              | ppm      | 1097              |                     | <br> |
| Phosphorus                   | ppm      | <b>■</b> 935      | ■801                | <br> |
| Barium                       | ppm      | <b>0</b>          | <b>□</b> 0          | <br> |
| Boron                        | ppm      | <b>11</b>         | <b>3</b> 3          | <br> |

## Diagnosis

Resample at the next service interval to monitor. All component wear rates are normal. There is no indication of any contamination in the oil. The BN result indicates that there is suitable alkalinity remaining in the oil. The condition of the oil is acceptable for the time in service.