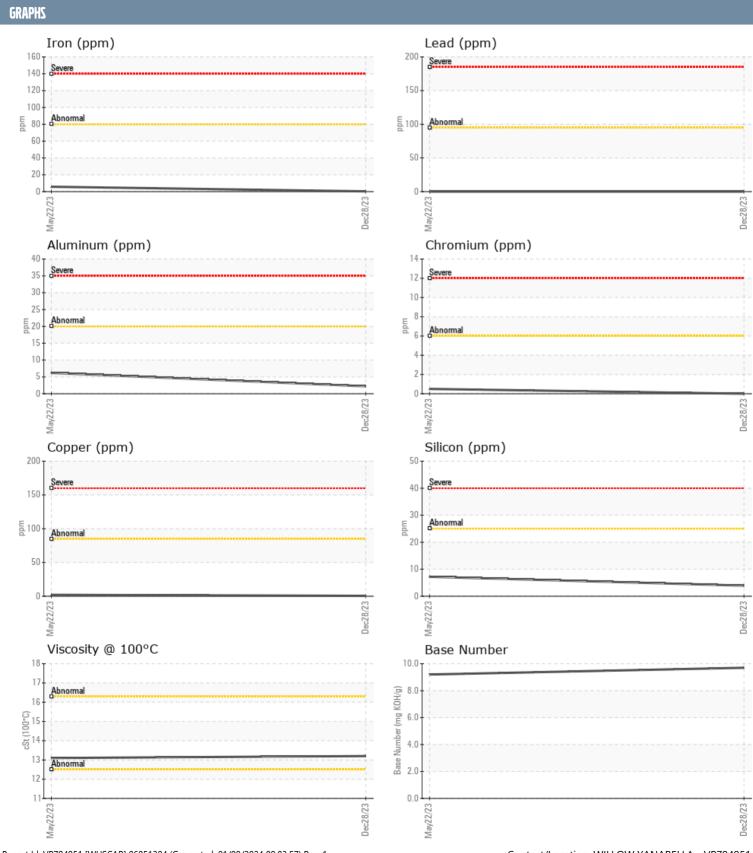

## Diagnosis

Resample at the next service interval to monitor. All component wear rates are normal. There is no indication of any contamination in the oil. The BN result indicates that there is suitable alkalinity remaining in the oil. The condition of the oil is acceptable for the time in service.