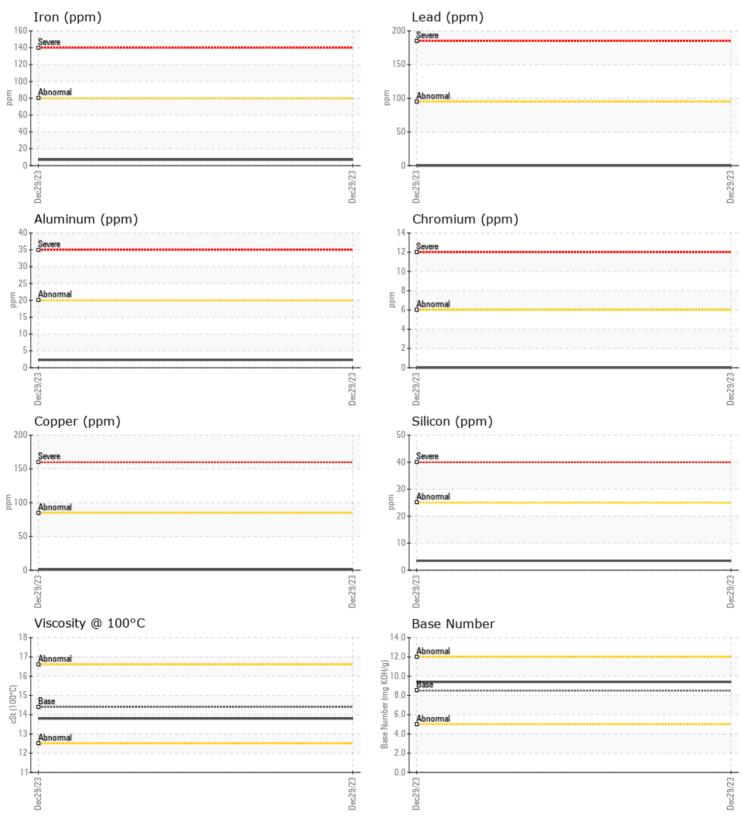

### SAMPLE INFORMATION

| SAMPLE INFURMA   |          |                 |      |  |
|------------------|----------|-----------------|------|--|
| Sample Number    |          | VPA055702       | <br> |  |
| Sample Date      |          | 29 Dec 2023     | <br> |  |
| Machine Hours    |          | 0               | <br> |  |
| Oil Hours        |          | 0               | <br> |  |
| Oil Changed      |          | Not Changd      | <br> |  |
| Sample Status    |          | NORMAL          | <br> |  |
| OIL CONDITION    |          |                 |      |  |
| Visc @ 100°C     | cSt      | <b>13.8</b>     | <br> |  |
| Base Number (BN) | mg KOH/g | 9.4             | <br> |  |
| Oxidation (PA)   | %        | 63              | <br> |  |
| CONTAMINATION    |          |                 |      |  |
| Water            | %        | NEG             | <br> |  |
| Soot %           | %        | 0.2             | <br> |  |
| Nitration (PA)   | %        | 55              | <br> |  |
| Sulfation (PA)   | %        | 55              | <br> |  |
| Glycol           | %        | NEG             | <br> |  |
| Fuel             | %        | <1.0            | <br> |  |
| Silicon          | ppm      | <b>4</b>        | <br> |  |
| Sodium           | ppm      | 2               | <br> |  |
| Potassium        | ppm      | <br><b>_</b> <1 | <br> |  |
| WEAR METALS      |          |                 |      |  |
| Iron             | ppm      | 7               | <br> |  |
| Copper           | ppm      | 1               | <br> |  |
| Lead             | ppm      | 0               | <br> |  |
| Tin              | ppm      | _<br><1         | <br> |  |
| Aluminum         | ppm      | 2               | <br> |  |
| Chromium         | ppm      | 0               | <br> |  |
| Molybdenum       | ppm      | <b>6</b> 1      | <br> |  |
| Nickel           | ppm      | 0               | <br> |  |
| Titanium         | ppm      | 0               | <br> |  |
| Silver           | ppm      | 0               | <br> |  |
| Manganese        | ppm      | <b>□</b> <1     | <br> |  |
| Vanadium         | ppm      | 0               | <br> |  |
| ADDITIVES        |          |                 |      |  |
| Calcium          | ppm      | <b>1068</b>     | <br> |  |
| Magnesium        | ppm      | 991             | <br> |  |
| Zinc             | ppm      | <b>1260</b>     | <br> |  |
| Phosphorus       | ppm      | <b>1016</b>     | <br> |  |
| Barium           | ppm      | 0               | <br> |  |
| Boron            | ppm      | 3               | <br> |  |
|                  |          |                 |      |  |

#### GRAPHS

Report Id: VP1165983 [WUSCAR] 06051306 (Generated: 01/08/2024 09:04:51) Rev: 1

Contact/Location: MICHAEL JORDAN - VP1165983