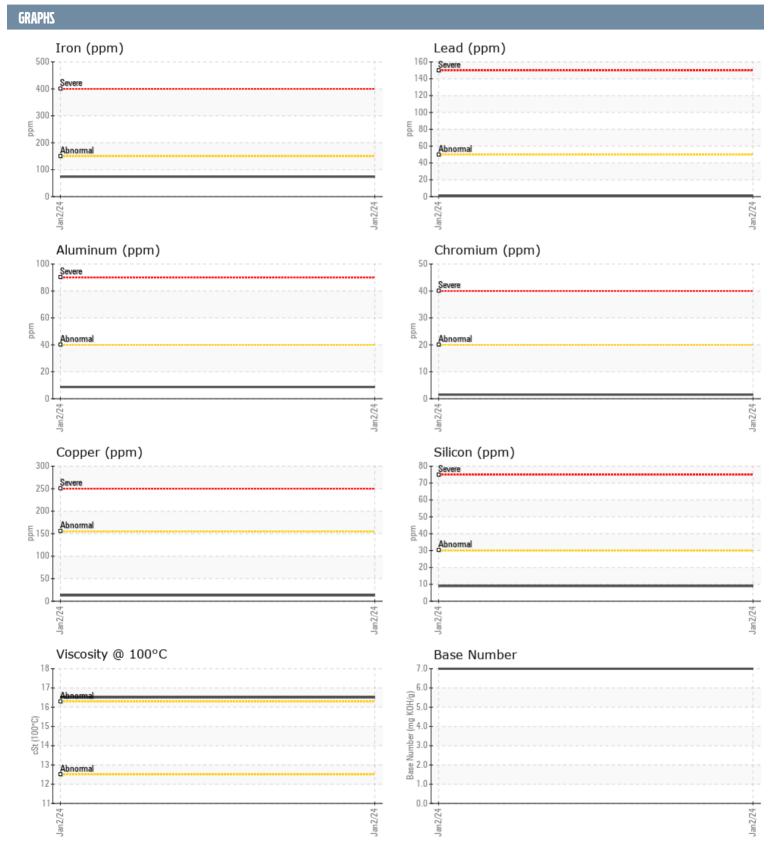

## STAHL BILL H. VOLVO PENTA 4012173217 - PORT GASOLINE ENGINE

Sample No: VPA059656

Oil Type: VOLVO VDS-4.5 Premium Motor Oil 15W40

| SAMPLE INFORMAT  | TION     |               |      |  |
|------------------|----------|---------------|------|--|
| Sample Number    |          | VPA059656     | <br> |  |
| Sample Date      |          | 02 Jan 2024   | <br> |  |
| Machine Hours    |          | 698           | <br> |  |
| Oil Hours        |          | 50            | <br> |  |
| Oil Changed      |          | Changed       | <br> |  |
| Sample Status    |          | NORMAL        | <br> |  |
|                  |          |               |      |  |
| OIL CONDITION    |          |               |      |  |
| Visc @ 100°C     | cSt      | 16.51         | <br> |  |
| Base Number (BN) | mg KOH/g | <b>7.0</b>    | <br> |  |
| Oxidation (PA)   | %        | 7             | <br> |  |
| CONTAMINATION    |          |               |      |  |
|                  |          |               |      |  |
| Water            | %        | NEG           | <br> |  |
| Soot %           | %        | <b>0</b>      | <br> |  |
| Nitration (PA)   | %        | 6             | <br> |  |
| Sulfation (PA)   | %        | 7             | <br> |  |
| Glycol           | %        | NEG           | <br> |  |
| Fuel             | %        | <1.0          | <br> |  |
| Silicon          | ppm      | <b>9</b>      | <br> |  |
| Sodium           | ppm      | <b>■ 146</b>  | <br> |  |
| Potassium        | ppm      | <b>7</b>      | <br> |  |
| WEAR METALS      |          |               |      |  |
| Iron             | ppm      | <b>□</b> 74   | <br> |  |
| Copper           | ppm      | <u></u> 13    | <br> |  |
| Lead             | ppm      | <b>■</b> <1   | <br> |  |
| Tin              | ppm      | <b>■&lt;1</b> | <br> |  |
| Aluminum         | ppm      | <b>■</b> 9    | <br> |  |
| Chromium         | ppm      | <b>2</b>      | <br> |  |
| Molybdenum       | ppm      | <b>43</b>     | <br> |  |
| Nickel           | ppm      | <b>■</b> <1   | <br> |  |
| Titanium         | ppm      | <1            | <br> |  |
| Silver           | ppm      | <b>0</b>      | <br> |  |
| Manganese        | ppm      | <b>■&lt;1</b> | <br> |  |
| Vanadium         | ppm      | 0             | <br> |  |
| ADDITIVES        |          |               |      |  |
| Calcium          | ppm      | <b>1732</b>   | <br> |  |
| Magnesium        | ppm      | <b>31</b>     | <br> |  |
| Zinc             | ppm      | <b>798</b>    | <br> |  |
| Phosphorus       | ppm      | <b>■</b> 675  | <br> |  |
| Barium           | ppm      | ■8            | <br> |  |
| Boron            | ppm      | <b></b>       | <br> |  |
| 201011           | Phili    |               |      |  |

## Diagnosis

Oil and filter change at the time of sampling has been noted. Resample at the next service interval to monitor. All component wear rates are normal. There is no indication of any contamination in the oil. The BN result indicates that there is suitable alkalinity remaining in the oil. The condition of the oil is acceptable for the time in service.