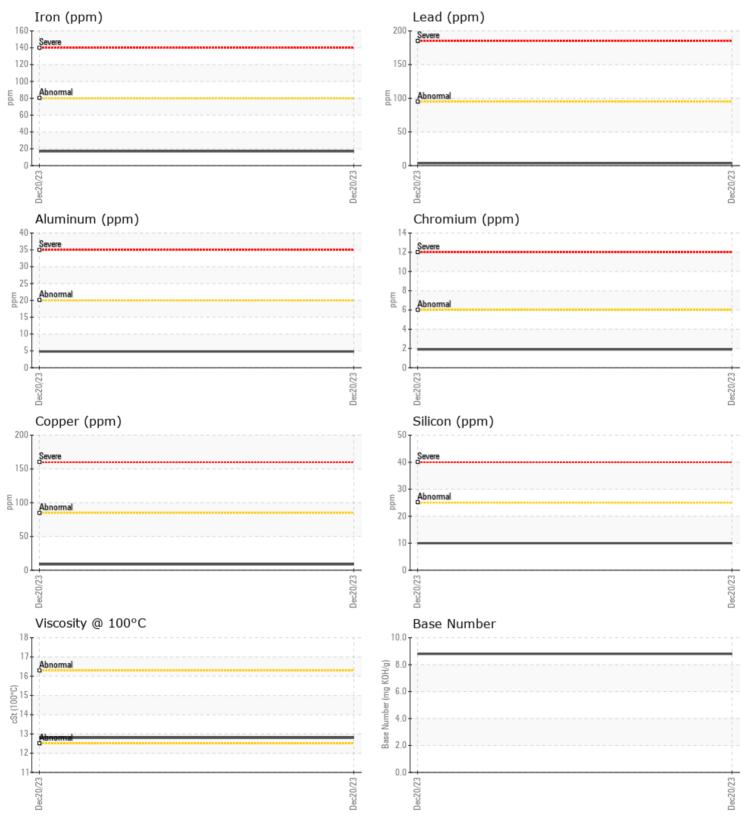

#### SAMPLE INFORMATION

| JULLE IN AUNTA   |          |             |      |  |
|------------------|----------|-------------|------|--|
| Sample Number    |          | VPA051166   | <br> |  |
| Sample Date      |          | 20 Dec 2023 | <br> |  |
| Machine Hours    |          | 210         | <br> |  |
| Oil Hours        |          | 210         | <br> |  |
| Oil Changed      |          | Changed     | <br> |  |
| Sample Status    |          | NORMAL      | <br> |  |
| OIL CONDITION    |          |             |      |  |
| Visc @ 100°C     | cSt      | 12.8        | <br> |  |
| Base Number (BN) | mg KOH/g | 8.8         | <br> |  |
| Oxidation (PA)   | %        | 60          | <br> |  |
| . ,              |          |             |      |  |
| CONTAMINATION    |          |             |      |  |
| Water            | %        | NEG         | <br> |  |
| Soot %           | %        | <b>0.1</b>  | <br> |  |
| Nitration (PA)   | %        | 42          | <br> |  |
| Sulfation (PA)   | %        | 52          | <br> |  |
| Glycol           | %        | NEG         | <br> |  |
| Fuel             | %        | <1.0        | <br> |  |
| Silicon          | ppm      | <b>1</b> 0  | <br> |  |
| Sodium           | ppm      | 0           | <br> |  |
| Potassium        | ppm      | 2           | <br> |  |
| WEAR METALS      |          |             |      |  |
| Iron             | ppm      | <b>1</b> 7  | <br> |  |
| Copper           | ppm      | 9           | <br> |  |
| Lead             | ppm      | <b>4</b>    | <br> |  |
| Tin              | ppm      | <b>1</b>    | <br> |  |
| Aluminum         | ppm      | 5           | <br> |  |
| Chromium         | ppm      | 2           | <br> |  |
| Molybdenum       | ppm      | 56          | <br> |  |
| Nickel           | ppm      | <b>4</b>    | <br> |  |
| Titanium         | ppm      | <b>■</b> <1 | <br> |  |
| Silver           | ppm      | 0           | <br> |  |
| Manganese        | ppm      | ■ <1        | <br> |  |
| Vanadium         | ppm      | 0           | <br> |  |
| ADDITIVES        |          |             |      |  |
| Calcium          | ppm      | <b>1170</b> | <br> |  |
| Magnesium        | ppm      | 859         | <br> |  |
| Zinc             | ppm      | 1159        | <br> |  |
| Phosphorus       | ppm      | 965         | <br> |  |
| Barium           | ppm      | 8           | <br> |  |
| Boron            | ppm      | <b>1</b> 6  | <br> |  |
| 501011           | PPIII    |             |      |  |

#### GRAPHS

Report Id: VP152054 [WUSCAR] 06053397 (Generated: 01/09/2024 12:08:01) Rev: 1

Contact/Location: TED TERZIAN - VP152054