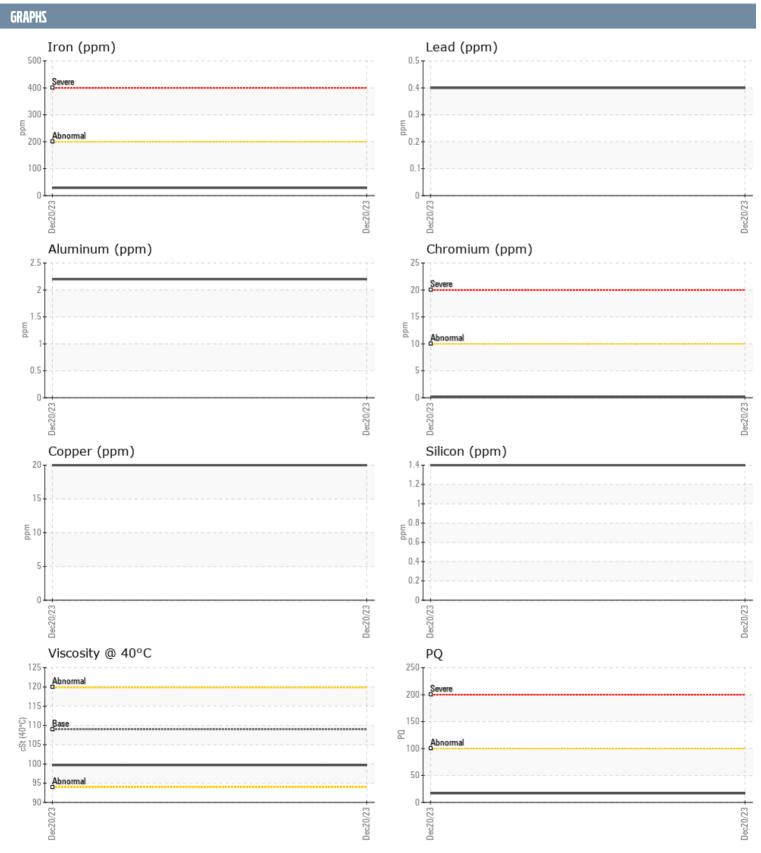

## DEREK PLAKYDA D.P. VOLVO PENTA 3200001785 - IPS

Sample No: VPA051170

**Oil Type:** GEAR OIL SAE 75W90

| SAMPLE INFORM | ATION |               |      |  |
|---------------|-------|---------------|------|--|
| Sample Number |       | VPA051170     | <br> |  |
| Sample Date   |       | 20 Dec 2023   | <br> |  |
| Machine Hours |       | 200           | <br> |  |
| Oil Hours     |       | 200           | <br> |  |
| Oil Changed   |       | Not Changd    | <br> |  |
| Sample Status |       | NORMAL        | <br> |  |
|               |       |               |      |  |
| OIL CONDITION |       |               |      |  |
| Visc @ 40°C   | cSt   | ■99.7         | <br> |  |
| CONTAMINATION | ı     |               |      |  |
| Water         | %     | NEG           | <br> |  |
| Silicon       | ppm   | 1             | <br> |  |
| Sodium        | ppm   | ■0            | <br> |  |
| Potassium     | ppm   | <b>4</b>      | <br> |  |
| WEAR METALS   |       |               |      |  |
| PQ            |       | <b>17</b>     | <br> |  |
| Iron          | ppm   | <b>■29</b>    | <br> |  |
| Copper        | ppm   | ■20           | <br> |  |
| Lead          | ppm   | <1            | <br> |  |
| Tin           | ppm   | <1            | <br> |  |
| Aluminum      | ppm   | 2             | <br> |  |
| Chromium      | ppm   | <b>■&lt;1</b> | <br> |  |
| Molybdenum    | ppm   | <b>1</b>      | <br> |  |
| Nickel        | ppm   | <b>1</b>      | <br> |  |
| Titanium      | ppm   | <1            | <br> |  |
| Silver        | ppm   | 0             | <br> |  |
| Manganese     | ppm   | <b>2</b>      | <br> |  |
| Vanadium      | ppm   | 0             | <br> |  |
| ADDITIVES     |       |               |      |  |
| Calcium       | ppm   | <b>■</b> 26   | <br> |  |
| Magnesium     | ppm   | 146           | <br> |  |
| Zinc          | ppm   | <b>■</b> 13   | <br> |  |
| Phosphorus    | ppm   | <b>1343</b>   | <br> |  |
| Barium        | ppm   | ■8            | <br> |  |
| Boron         | ppm   | <b>■</b> 356  | <br> |  |
|               |       |               |      |  |