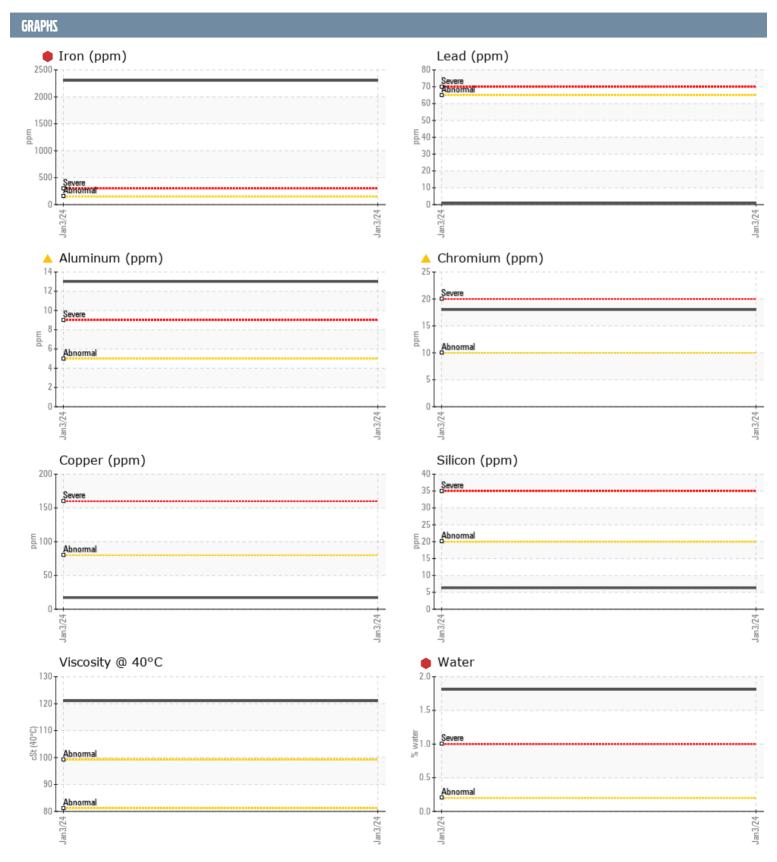

## KEN BEST AK 502568 VOLVO PENTA 4112067470 - STERNDRIVE - GEARBOX

Sample No: VPA059369

**Oil Type:** VOLVO API GL-5 SAE 75W90

| SAMPLE INFORM  | ATION |             |      |  |
|----------------|-------|-------------|------|--|
| SAMPLE INFURMA | ATTUN |             |      |  |
| Sample Number  |       | VPA059369   | <br> |  |
| Sample Date    |       | 03 Jan 2024 | <br> |  |
| Machine Hours  |       | 221         | <br> |  |
| Oil Hours      |       | 0           | <br> |  |
| Oil Changed    |       | N/A         | <br> |  |
| Sample Status  |       | SEVERE      | <br> |  |
| OIL CONDITION  |       |             |      |  |
| Visc @ 40°C    | cSt   | <b>121</b>  | <br> |  |
| CONTAMINATION  |       |             |      |  |
| Water          | %     | <b>1.81</b> | <br> |  |
| Silicon        | ppm   | <b>6</b>    | <br> |  |
| Sodium         | ppm   | <b>3</b>    | <br> |  |
| Potassium      | ppm   | <b>2</b>    | <br> |  |
|                | ррпп  |             |      |  |
| WEAR METALS    |       |             |      |  |
| PQ             |       | <b>48</b>   | <br> |  |
| Iron           | ppm   | 2304        | <br> |  |
| Copper         | ppm   | <b>17</b>   | <br> |  |
| Lead           | ppm   | <b>1</b>    | <br> |  |
| Tin            | ppm   | <b>0</b>    | <br> |  |
| Aluminum       | ppm   | <u> </u>    | <br> |  |
| Chromium       | ppm   | <b>18</b>   | <br> |  |
| Molybdenum     | ppm   | <b>1</b> 5  | <br> |  |
| Nickel         | ppm   | <b>■9</b>   | <br> |  |
| Titanium       | ppm   | <1          | <br> |  |
| Silver         | ppm   | 0           | <br> |  |
| Manganese      | ppm   | <b>1</b> 5  | <br> |  |
| Vanadium       | ppm   | 0           | <br> |  |
| ADDITIVES      |       |             |      |  |
| Calcium        | ppm   | <b>1</b> 2  | <br> |  |
| Magnesium      | ppm   | ■3          | <br> |  |
| Zinc           | ppm   | <b>47</b>   | <br> |  |
| Phosphorus     | ppm   | <b>1027</b> | <br> |  |
| Barium         | ppm   | <b>7</b>    | <br> |  |
| Boron          | ppm   | <b>119</b>  | <br> |  |
| _ 5. 5         | PP.11 | •           |      |  |

## Diagnosis

We advise that you check for the source of water entry. We recommend that you drain the oil from the component if this has not already been done. We recommend an early resample to monitor this condition. Gear wear is indicated. There is a high concentration of water present in the oil. The oil is no longer serviceable due to the presence of contaminants.