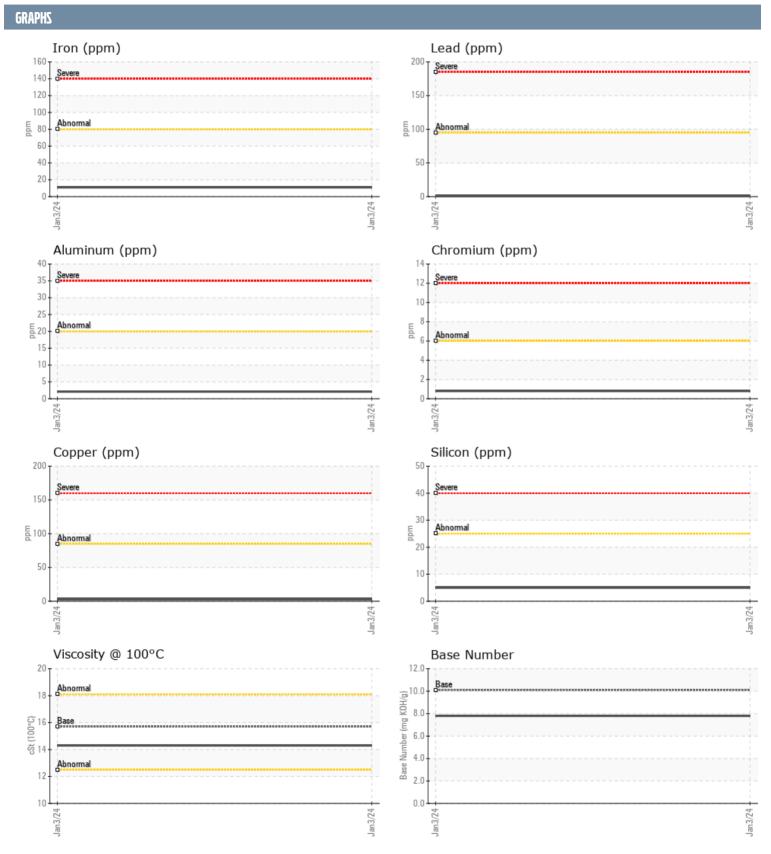

## LAMPHER VOLVO PENTA 1012387510 - PORT DIESEL ENGINE

Sample No: VPA045649

Oil Type: SHELL ROTELLA T 15W40

| SAMPLE INFORMAT  | TION     |               |      |  |
|------------------|----------|---------------|------|--|
| Sample Number    |          | VPA045649     | <br> |  |
| Sample Date      |          | 03 Jan 2024   | <br> |  |
| Machine Hours    |          | 0             | <br> |  |
| Oil Hours        |          | 0             | <br> |  |
| Oil Changed      |          | N/A           | <br> |  |
| Sample Status    |          | NORMAL        | <br> |  |
| OIL CONDITION    |          |               |      |  |
| Visc @ 100°C     | cSt      | <b>14.3</b>   | <br> |  |
| Base Number (BN) | mg KOH/g | <b>7.8</b>    | <br> |  |
| Oxidation (PA)   | %        | 72            | <br> |  |
| CONTAMINATION    |          |               |      |  |
| Water            | %        | NEG           | <br> |  |
| Soot %           | %        | ■ 0.6         | <br> |  |
| Nitration (PA)   | %        | 65            | <br> |  |
| Sulfation (PA)   | %        | 61            | <br> |  |
| Glycol           | %        | NEG           | <br> |  |
| Fuel             | %        | <1.0          | <br> |  |
| Silicon          | ppm      | <b>■</b> 5    | <br> |  |
| Sodium           | ppm      | ■2            | <br> |  |
| Potassium        | ppm      | 9             | <br> |  |
| WEAR METALS      |          |               |      |  |
| Iron             | ppm      | <b>11</b>     | <br> |  |
| Copper           |          | <b>3</b>      | <br> |  |
| Lead             | ppm      | <b>■</b> <1   | <br> |  |
| Tin              | ppm      | <b>1</b>      | <br> |  |
| Aluminum         | ppm      | 2             | <br> |  |
| Chromium         | ppm      | <b>-</b> <1   | <br> |  |
| Molybdenum       | ppm      | <b>6</b>      | <br> |  |
| Nickel           | ppm      | <b>1</b>      | <br> |  |
| Titanium         | ppm      | <b>□</b> <1   | <br> |  |
| Silver           | ppm      | ■0            | <br> |  |
| Manganese        | ppm      | <b>■</b> <1   | <br> |  |
| Vanadium         | ppm      | 0             | <br> |  |
| ADDITIVES        |          |               |      |  |
| Calcium          | ppm      | <b>2372</b>   | <br> |  |
| Magnesium        | ppm      | 71            | <br> |  |
| Zinc             | ppm      | <b>■</b> 1353 | <br> |  |
| Phosphorus       | ppm      | <b>998</b>    | <br> |  |
| Barium           | ppm      | ■0            | <br> |  |
| Boron            | ppm      | <b>190</b>    | <br> |  |
|                  | - 1      | _             |      |  |

## Diagnosis

Resample at the next service interval to monitor. All component wear rates are normal. There is no indication of any contamination in the oil. The BN result indicates that there is suitable alkalinity remaining in the oil. The condition of the oil is acceptable for the time in service.