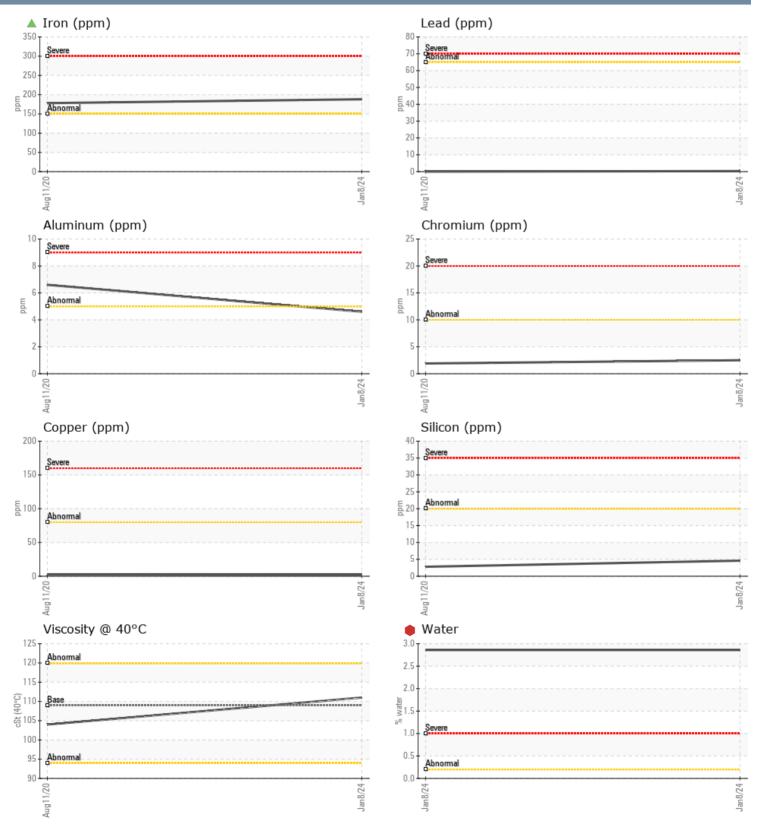

# **OIL ANALYSIS REPORT**

### GRAPHS

Report Id: VP151529 [WUSCAR] 06056079 (Generated: 01/11/2024 09:33:06) Rev: 1

Contact/Location: Terry Albee - VP151529