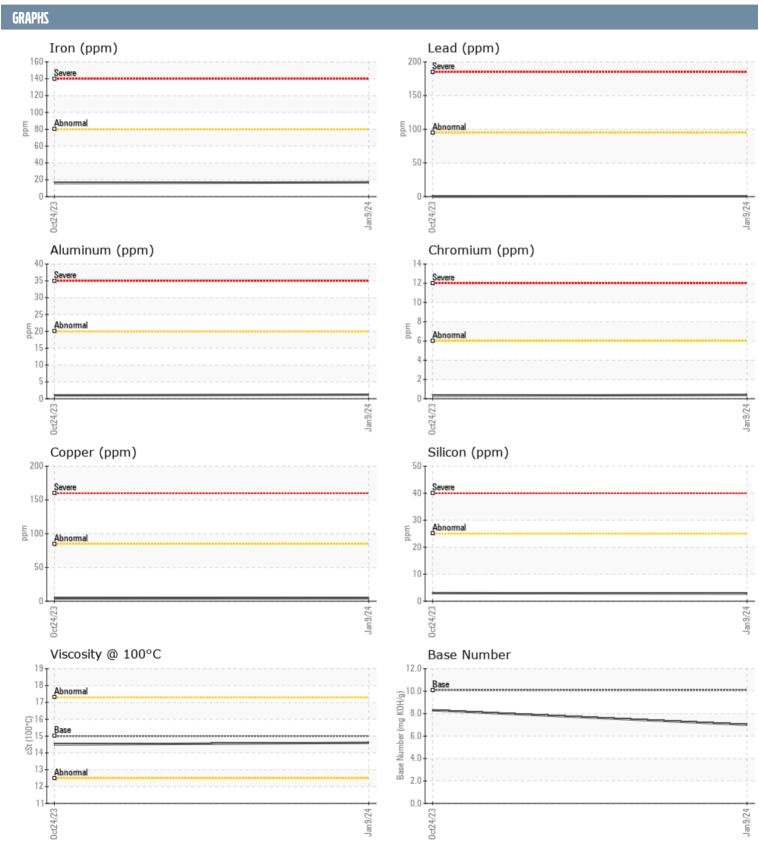

## KURT LENTSCH CUMMINS 46056139 - STARBOARD DIESEL ENGINE

Sample No: VPA058121

Oil Type: SHELL ROTELLA T4 15W40

| SAMPLE INFORMAT  | TION     |              |             |      |
|------------------|----------|--------------|-------------|------|
|                  | HOIN -   | VD4050404    | V/DA050067  |      |
| Sample Number    |          | VPA058121    | VPA050867   | <br> |
| Sample Date      |          | 09 Jan 2024  | 24 Oct 2023 | <br> |
| Machine Hours    |          | 0            | 0           | <br> |
| Oil Hours        |          | 0            | 0           | <br> |
| Oil Changed      |          | N/A          | Changed     | <br> |
| Sample Status    |          | NORMAL       | NORMAL      | <br> |
| OIL CONDITION    |          |              |             |      |
| Visc @ 100°C     | cSt      | <b>■14.6</b> | <b>14.5</b> | <br> |
| Base Number (BN) | mg KOH/g | <b>7.0</b>   | ■8.3        | <br> |
| Oxidation (PA)   | %        | 68           | 69          | <br> |
| CONTAMINATION    |          |              |             |      |
| Water            | %        | NEG          | NEG         | <br> |
| Soot %           | %        | ■ 0.3        | ■0.3        | <br> |
| Nitration (PA)   | %        | 58           | 58          | <br> |
| Sulfation (PA)   | %        | 57           | 58          | <br> |
| Glycol           | %        | NEG          | NEG         | <br> |
| Fuel             | %        | <1.0         | <1.0        | <br> |
| Silicon          | ppm      | <b>■3</b>    | <b>3</b>    | <br> |
| Sodium           | ppm      | <b>2</b>     | 4           | <br> |
| Potassium        | ppm      | <b>6</b>     | <b>4</b>    | <br> |
| WEAR METALS      |          |              |             |      |
| Iron             | ppm      | <b>17</b>    | <b>1</b> 6  | <br> |
| Copper           | ppm      | <b>4</b>     | <b>1</b> 4  | <br> |
| Lead             | ppm      | <1           | <b>0</b>    | <br> |
| Tin              | ppm      | _<br><1      | 0           | <br> |
| Aluminum         | ppm      | <b>1</b>     | 1           | <br> |
| Chromium         | ppm      | <b>■</b> <1  | <1          | <br> |
| Molybdenum       | ppm      | <b>2</b>     | <1          | <br> |
| Nickel           | ppm      | <b>□</b> <1  | <1          | <br> |
| Titanium         | ppm      | ■0           | 0           | <br> |
| Silver           |          | ■0           | 0           | <br> |
| Manganese        | ppm      | <b>■</b> <1  | <u></u> <1  | <br> |
|                  | ppm      | _            | 0           |      |
| Vanadium         | ppm      | <1           | 0           | <br> |
| ADDITIVES        |          |              |             |      |
| Calcium          | ppm      | <b>2049</b>  | <b>2111</b> | <br> |
| Magnesium        | ppm      | 13           | 16          | <br> |
| Zinc             | ppm      | <b>1194</b>  | ■1177       | <br> |
| Phosphorus       | ppm      | ■1005        | ■845        | <br> |
| Barium           | ppm      | ■0           | <b>0</b>    | <br> |
| Boron            | ppm      | <b>□</b> 176 | <b>168</b>  | <br> |
| 20.011           | PP'''    |              |             |      |

## Diagnosis

Resample at the next service interval to monitor. All component wear rates are normal. There is no indication of any contamination in the oil. The BN result indicates that there is suitable alkalinity remaining in the oil. The condition of the oil is acceptable for the time in service.