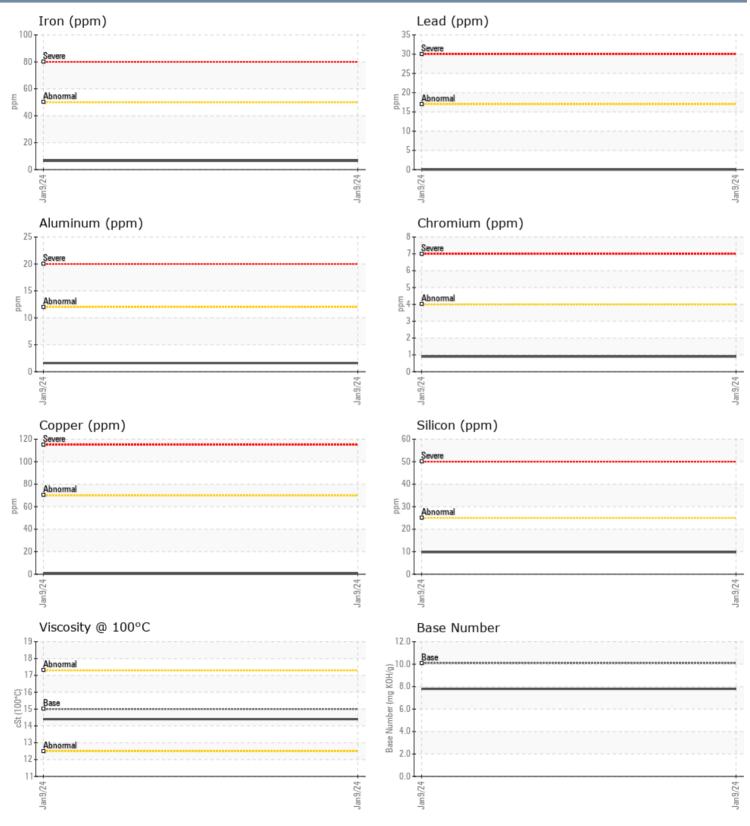

### GRAPHS

Report Id: VP1174336 [WUSCAR] 06056473 (Generated: 01/11/2024 13:31:40) Rev: 1

Contact/Location: BRENDAN COWHEY - VP1174336