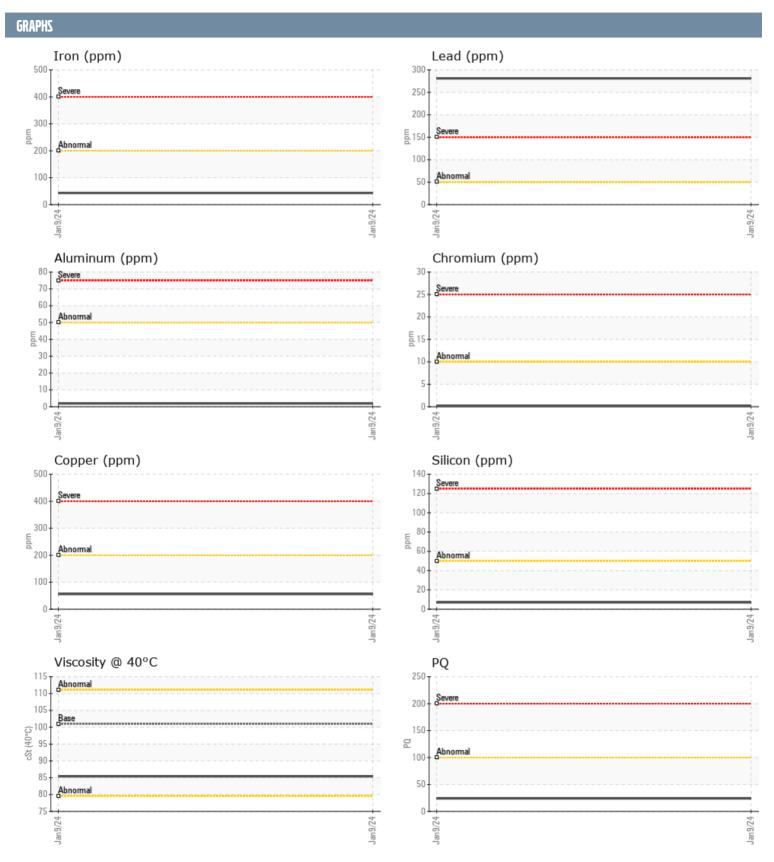

## LISOWSKI ZF 30005755 - PORT TRANSMISSION

Sample No: VPA058125

**Oil Type:** DIESEL ENGINE OIL SAE 30

| CAMPLE INCORM | ATION |               |      |  |
|---------------|-------|---------------|------|--|
| SAMPLE INFORM | ATIUN |               |      |  |
| Sample Number |       | VPA058125     | <br> |  |
| Sample Date   |       | 09 Jan 2024   | <br> |  |
| Machine Hours |       | 0             | <br> |  |
| Oil Hours     |       | 0             | <br> |  |
| Oil Changed   |       | N/A           | <br> |  |
| Sample Status |       | NORMAL        | <br> |  |
| OIL CONDITION |       |               |      |  |
| Visc @ 40°C   | cSt   | ■85.4         | <br> |  |
| CONTAMINATION |       |               |      |  |
| Water         | %     | NEG           | <br> |  |
| Silicon       | ppm   | <b>7</b>      | <br> |  |
| Sodium        | ppm   | <b>-&lt;1</b> | <br> |  |
| Potassium     | ppm   | <b>2</b>      | <br> |  |
| WEAR METALS   |       |               |      |  |
| PQ            |       | <b>24</b>     | <br> |  |
| Iron          | ppm   | <b>43</b>     | <br> |  |
| Copper        | ppm   | <b>■</b> 56   | <br> |  |
| Lead          | ppm   | <b>281</b>    | <br> |  |
| Tin           | ppm   | <b>2</b>      | <br> |  |
| Aluminum      | ppm   | <u> </u>      | <br> |  |
| Chromium      | ppm   | <1            | <br> |  |
| Molybdenum    | ppm   | _<br>21       | <br> |  |
| Nickel        | ppm   | 0             | <br> |  |
| Titanium      | ppm   | <b>0</b>      | <br> |  |
| Silver        | ppm   | 0             | <br> |  |
| Manganese     | ppm   | <b>0</b>      | <br> |  |
| Vanadium      | ppm   | 0             | <br> |  |
| ADDITIVES     |       |               |      |  |
| Calcium       | ppm   | <b>1494</b>   | <br> |  |
| Magnesium     | ppm   | 719           | <br> |  |
| Zinc          | ppm   | ■ 1090        | <br> |  |
| Phosphorus    | ppm   | ■935          | <br> |  |
| Barium        | ppm   | <b>■</b> 0    | <br> |  |
| Boron         | ppm   | <b>79</b>     | <br> |  |
|               |       |               |      |  |