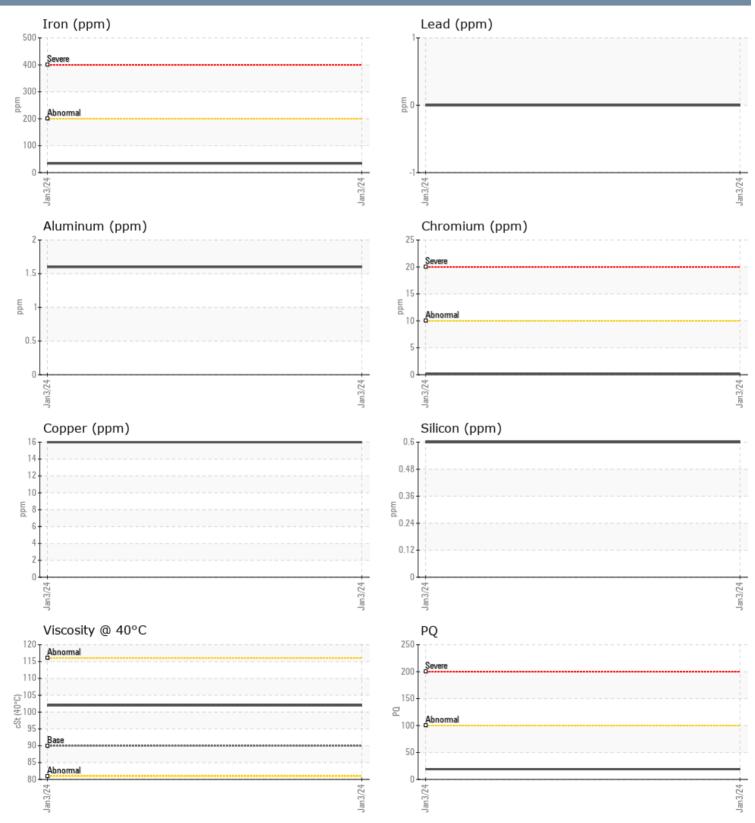

## DOUG VOLVO PENTA 3200001134 - PORT IPS

Sample No: VPA052449

Oil Type: VOLVO PENTA GL-5 SAE 75W90

| SAMPLE INFORM | MATION |              |  |  |  |                                                                                                          |
|---------------|--------|--------------|--|--|--|----------------------------------------------------------------------------------------------------------|
| Sample Number |        | VPA052449    |  |  |  |                                                                                                          |
| Sample Date   |        | 03 Jan 2024  |  |  |  | ADMIRALTY MARINE                                                                                         |
| Machine Hours |        | 128          |  |  |  | 2775 KURTZ ST, STE 12                                                                                    |
| Oil Hours     |        | 0            |  |  |  | SAN DIEGO, CA                                                                                            |
| Oil Changed   |        | Not Changd   |  |  |  | US 92110                                                                                                 |
| Sample Status |        | NORMAL       |  |  |  | Contact: Terry Albee                                                                                     |
| OIL CONDITION |        |              |  |  |  | TALBEE@ADMIRALTYMARINE.NET<br>T:                                                                         |
| Visc @ 40°C   | cSt    | <b>102</b>   |  |  |  | F:                                                                                                       |
| Contaminatio  | N      |              |  |  |  | Diagnosis                                                                                                |
|               |        |              |  |  |  | No corrective action is recommend                                                                        |
| Water         | %      | NEG          |  |  |  | at this time. Resample at the next<br>service interval to monitor.All<br>component wear rates are normal |
| Silicon       | ppm    | <1           |  |  |  |                                                                                                          |
| Sodium        | ppm    | <b></b> <1   |  |  |  |                                                                                                          |
| Potassium     | ppm    | <b>4</b>     |  |  |  | There is no indication of any                                                                            |
| WEAR METALS   |        |              |  |  |  | contamination in the oil. The<br>condition of the oil is acceptable for<br>the time in service.          |
| PQ            |        | <b>1</b> 9   |  |  |  |                                                                                                          |
| Iron          | ppm    | 34           |  |  |  |                                                                                                          |
| Copper        | ppm    | <b>16</b>    |  |  |  |                                                                                                          |
| Lead          | ppm    | 0            |  |  |  |                                                                                                          |
| Tin           | ppm    | 0            |  |  |  |                                                                                                          |
| Aluminum      | ppm    | 2            |  |  |  |                                                                                                          |
| Chromium      | ppm    | <b>  </b> <1 |  |  |  |                                                                                                          |
| Molybdenum    | ppm    | 0            |  |  |  |                                                                                                          |
| Nickel        | ppm    | 0            |  |  |  |                                                                                                          |
| Titanium      | ppm    | 0            |  |  |  |                                                                                                          |
| Silver        | ppm    | 0            |  |  |  |                                                                                                          |
| Manganese     | ppm    | <b></b> <1   |  |  |  |                                                                                                          |
| Vanadium      | ppm    | 0            |  |  |  |                                                                                                          |
| ADDITIVES     |        |              |  |  |  |                                                                                                          |
| Calcium       | ppm    | 12           |  |  |  |                                                                                                          |
| Magnesium     | ppm    | 258          |  |  |  |                                                                                                          |
| Zinc          | ppm    | 0            |  |  |  |                                                                                                          |
| Phosphorus    | ppm    | <br>1454     |  |  |  |                                                                                                          |
| Barium        | ppm    | 0            |  |  |  |                                                                                                          |
| Boron         | ppm    | 483          |  |  |  |                                                                                                          |

## GRAPHS

Report Id: VP151529 [WUSCAR] 06056978 (Generated: 01/12/2024 13:27:37) Rev: 1

Contact/Location: Terry Albee - VP151529