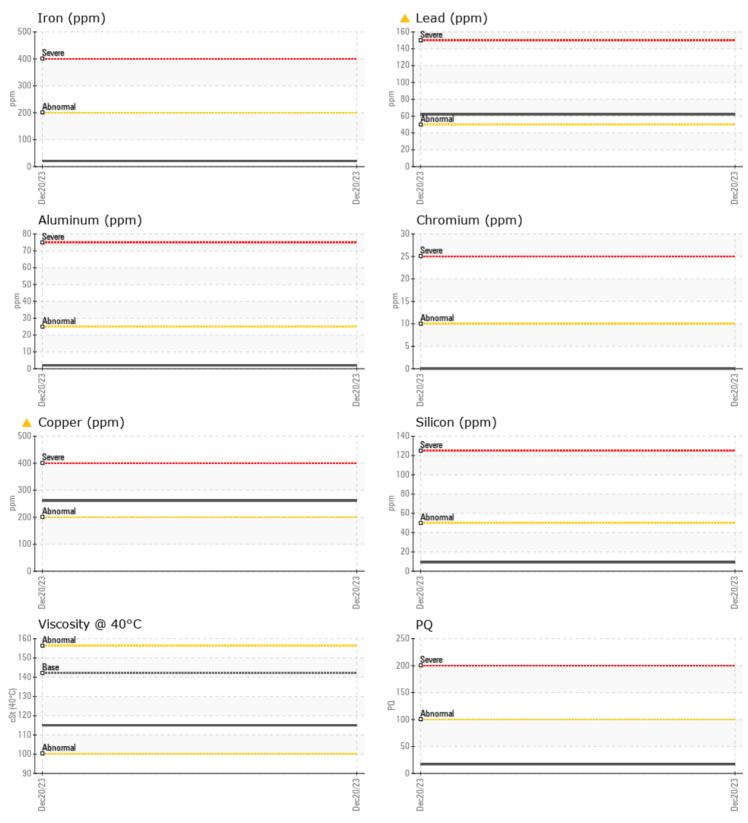

#### SAMPLE INFORMATION Sample Number VPA036416 Sample Date 20 Dec 2023 Machine Hours 1000 100 **Oil Hours** Oil Changed N/A ABNORMAL Sample Status **OIL CONDITION** F: Visc @ 40°C cSt 115 CONTAMINATION % NEG Water Silicon ppm 9 Sodium 12 ppm Potassium ppm 3 WEAR METALS PO 17 21 Iron ppm Copper ppm Lead **62** ppm Tin 1 ppm 2 Aluminum ppm Chromium ppm 0 Molybdenum 89 ppm 0 🔲 Nickel ppm Titanium 0 ppm Silver 0 ppm Manganese ■ <1 ppm Vanadium 0 ppm **ADDITIVES** Calcium 2243 ppm Magnesium ppm 179 Zinc ppm 956 Phosphorus ppm 882 Barium 0 🔲 ppm

### GRAPHS

Report Id: VPBESTAR [WUSCAR] 06057484 (Generated: 01/15/2024 07:56:21) Rev: 1

Contact/Location: PETE ROESTENBERG - VPBESTAR