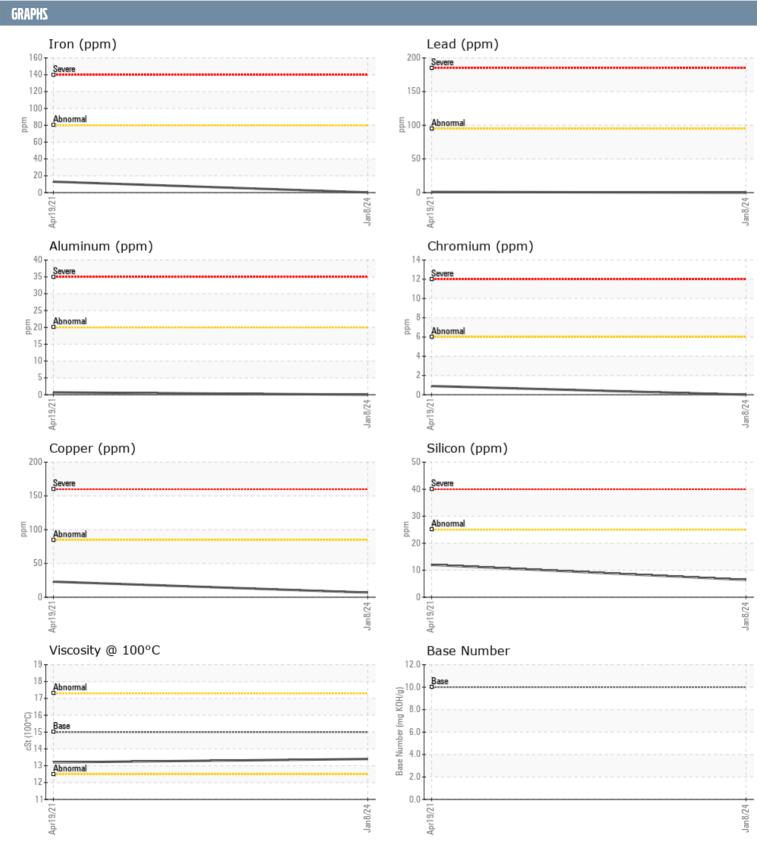

## MIKE ROWE TAP533854 VOLVO PENTA 7008448117 - STARBOARD DIESEL ENGINE

Sample No: VPA045760

Oil Type: VOLVO ULTRA DIESEL ENGINE OIL 15W40 VDS-3

| SAMPLE INFORMAT  | TION      |               |               |      |
|------------------|-----------|---------------|---------------|------|
|                  |           | VD4045760     | \/DA024654    |      |
| Sample Number    |           | VPA045760     | VPA034654     | <br> |
| Sample Date      |           | 08 Jan 2024   | 19 Apr 2021   | <br> |
| Machine Hours    |           | 447           | 329           | <br> |
| Oil Hours        |           | 447           | 0             | <br> |
| Oil Changed      |           | Changed       | Changed       | <br> |
| Sample Status    |           | NORMAL        | NORMAL        | <br> |
| OIL CONDITION    |           |               |               |      |
| Visc @ 100°C     | cSt       | <b>13.4</b>   | <b>13.2</b>   | <br> |
| Base Number (BN) | mg KOH/g  | <b>10.1</b>   |               | <br> |
| Oxidation (PA)   | %         | 55            | 60            | <br> |
| CONTAMINATION    |           |               |               |      |
| Water            | %         | NEG           | NEG           | <br> |
| Soot %           | %         | NEG<br>■0.1   | NEG<br>■0.2   |      |
| Nitration (PA)   | %         | <b>■</b> 0.1  | 48            | <br> |
| ` '              |           |               |               |      |
| Sulfation (PA)   | %         | 50            | 55<br>NEC     | <br> |
| Glycol           | %         | NEG           | NEG           | <br> |
| Fuel             | %         | <1.0          | <1.0          | <br> |
| Silicon          | ppm       | <b>6</b>      | <b>1</b> 2    | <br> |
| Sodium           | ppm       | <b>■</b> <1   | <b>3</b>      | <br> |
| Potassium        | ppm       | <b>2</b>      | <b>2</b>      | <br> |
| WEAR METALS      |           |               |               |      |
| Iron             | ppm       | <b>■</b> <1   | <b>1</b> 3    | <br> |
| Copper           | ppm       | <b>7</b>      | <b>2</b> 3    | <br> |
| Lead             | ppm       | <b>0</b>      | <b>1</b>      | <br> |
| Tin              | ppm       | <b>0</b>      | <b>-</b> <1   | <br> |
| Aluminum         | ppm       | <b>0</b>      | <b></b>       | <br> |
| Chromium         | ppm       | <b>■</b> 0    | <b>-</b> <1   | <br> |
| Molybdenum       | ppm       | <b>■</b> 54   | <b>60</b>     | <br> |
| Nickel           | ppm       | <b>■</b> 0    | 1             | <br> |
| Titanium         | ppm       | ■0            | <b>-</b> <1   | <br> |
| Silver           | ppm       | <b>■</b> <1   | 2             | <br> |
| Manganese        | ppm       | ■0            | <1            | <br> |
| Vanadium         | ppm       | 0             | <1            | <br> |
| ADDITIVES        |           |               |               |      |
|                  | 10.10.100 |               | T 1014        |      |
| Calcium          | ppm       | <b>■</b> 987  | □1014<br>□048 | <br> |
| Magnesium        | ppm       | <b>■</b> 951  | 948           | <br> |
| Zinc             | ppm       | <b>■ 1286</b> | 1230          | <br> |
| Phosphorus       | ppm       | <b>969</b>    | <b>□</b> 1016 | <br> |
| Barium           | ppm       | <b>0</b>      | 0             | <br> |
| Boron            | ppm       | <b>■</b> 0    | ■3            | <br> |

## Diagnosis

Resample at the next service interval to monitor. All component wear rates are normal. There is no indication of any contamination in the oil. The BN result indicates that there is suitable alkalinity remaining in the oil. The condition of the oil is acceptable for the time in service.