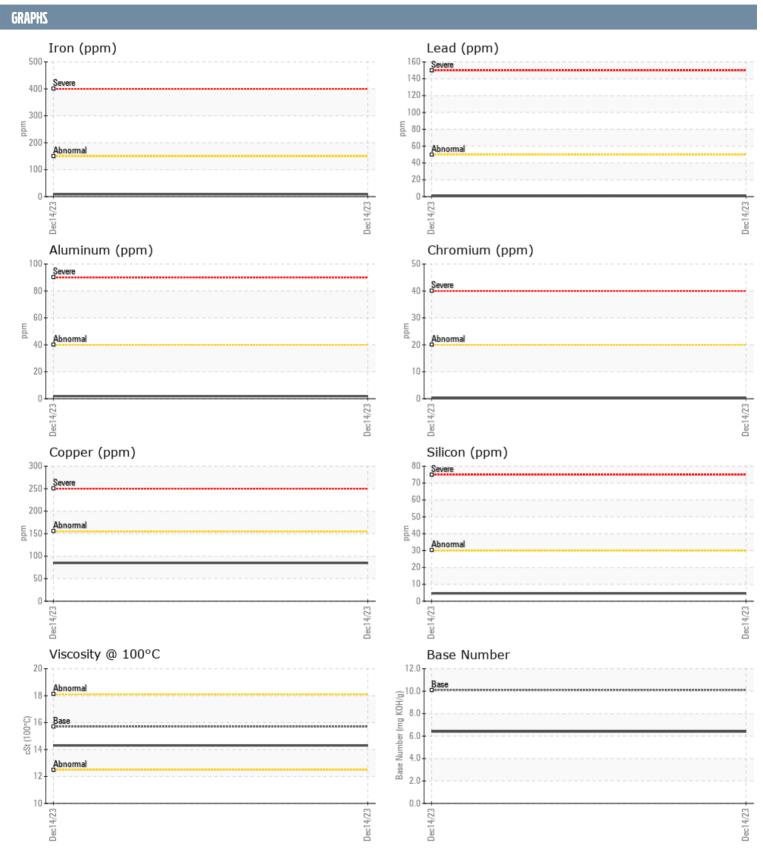

## Diagnosis

Resample at the next service interval to monitor. All component wear rates are normal. There is no indication of any contamination in the oil. The condition of the oil is acceptable for the time in service.