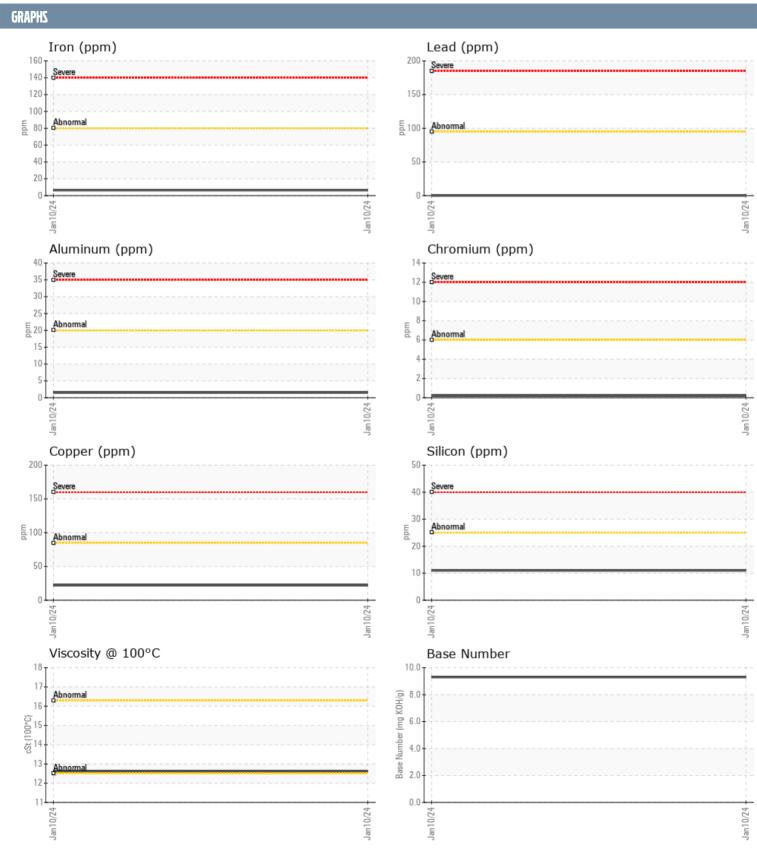

## BRIAN BREMAN TOM VOLVO PENTA 7011357582 - STARBOARD DIESEL ENGINE

Sample No: VPA036577

**Oil Type:** VOLVO PENTA SAE 15W40

| SAMPLE INFORMAT  | TION     |             |   |      |
|------------------|----------|-------------|---|------|
| Sample Number    |          | VPA036577   |   | <br> |
| Sample Date      |          | 10 Jan 2024 |   | <br> |
| Machine Hours    |          | 391         |   | <br> |
| Oil Hours        |          | 0           |   | <br> |
| Oil Changed      |          | N/A         |   | <br> |
| Sample Status    |          | NORMAL      |   | <br> |
|                  | _        |             | _ |      |
| OIL CONDITION    |          |             |   |      |
| Visc @ 100°C     | cSt      | <b>12.6</b> |   | <br> |
| Base Number (BN) | mg KOH/g | ■9.3        |   | <br> |
| Oxidation (PA)   | %        | 58          |   | <br> |
| CONTAMINATION    |          |             |   |      |
| CONTAMINATION    |          |             |   |      |
| Water            | %        | NEG         |   | <br> |
| Soot %           | %        | ■0.1        |   | <br> |
| Nitration (PA)   | %        | 44          |   | <br> |
| Sulfation (PA)   | %        | 55          |   | <br> |
| Glycol           | %        | NEG         |   | <br> |
| Fuel             | %        | <1.0        |   | <br> |
| Silicon          | ppm      | <b>11</b>   |   | <br> |
| Sodium           | ppm      | <b>■</b> 0  |   | <br> |
| Potassium        | ppm      | <b>2</b>    |   | <br> |
| WEAR METALS      |          |             |   |      |
| Iron             | nnm      | <b>■</b> 6  |   | <br> |
| Copper           | ppm      | <b>22</b>   |   | <br> |
| Lead             | ppm      | <b>0</b>    |   | <br> |
| Tin              | ppm      | 0           |   | <br> |
| Aluminum         | ppm      | <b>2</b>    |   | <br> |
| Chromium         | ppm      | <b>□</b> <1 |   | <br> |
| Molybdenum       | ppm      | ■84         |   | <br> |
| Nickel           | ppm      | ■0          |   | <br> |
| Titanium         | ppm      | ■0          |   | <br> |
| Silver           | ppm      | ■0          |   | <br> |
| Manganese        | ppm      | ■0          |   | <br> |
| Vanadium         | ppm      | 0           |   | <br> |
| ADDITIVES        |          |             |   |      |
|                  |          |             |   |      |
| Calcium          | ppm      | <b>1209</b> |   | <br> |
| Magnesium        | ppm      | <b>784</b>  |   | <br> |
| Zinc             | ppm      | <b>1018</b> |   | <br> |
| Phosphorus       | ppm      | <b>910</b>  |   | <br> |
| Barium           | ppm      | <b>0</b>    |   | <br> |
| Boron            | ppm      | 156         |   | <br> |

## Diagnosis

Resample at the next service interval to monitor. All component wear rates are normal. There is no indication of any contamination in the oil. The BN result indicates that there is suitable alkalinity remaining in the oil. The condition of the oil is acceptable for the time in service.