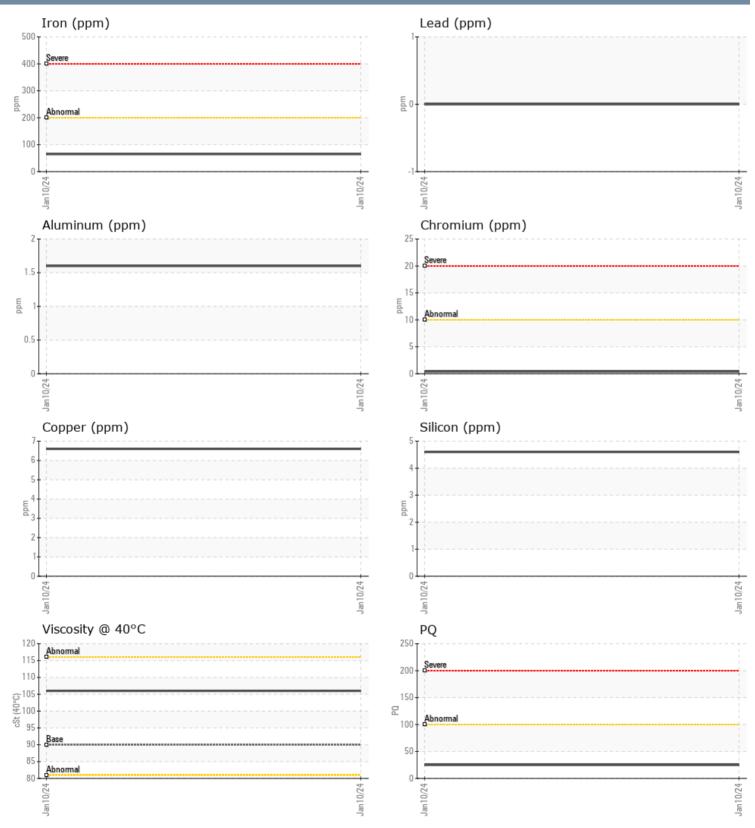

#### SAMPLE INFORMATION Sample Number VPA036583 **ADMIRALTY MARINE** Sample Date 10 Jan 2024 2775 KURTZ ST, STE 12 Machine Hours 391 SAN DIEGO, CA 0 **Oil Hours** US 92110 Oil Changed N/A Contact: Terry Albee NORMAL Sample Status TALBEE@ADMIRALTYMARINE.NET T: **OIL CONDITION** F: Visc @ 40°C cSt 106 Diagnosis CONTAMINATION Resample at the next service interval % NEG Water to monitor.All component wear rates Silicon ppm 5 are normal. There is no indication of Sodium 10 ppm any contamination in the oil. The Potassium ppm 1 condition of the oil is acceptable for the time in service. WEAR METALS PO 25 65 Iron ppm Copper ppm 7 Lead 0 ppm 0 Tin ppm 2 Aluminum ppm Chromium ■<1 ppm Molybdenum 0 ppm **||** <1 Nickel ppm Titanium 0 ppm Silver 0 ppm Manganese 3 ppm Vanadium 0 ppm **ADDITIVES** Calcium ppm 5 Magnesium ppm 42 Zinc ppm 36 Phosphorus ppm 1566 Barium ppm 0 Boron ppm 318

### GRAPHS

Report Id: VP151529 [WUSCAR] 06060458 (Generated: 01/16/2024 17:48:51) Rev: 1

Contact/Location: Terry Albee - VP151529